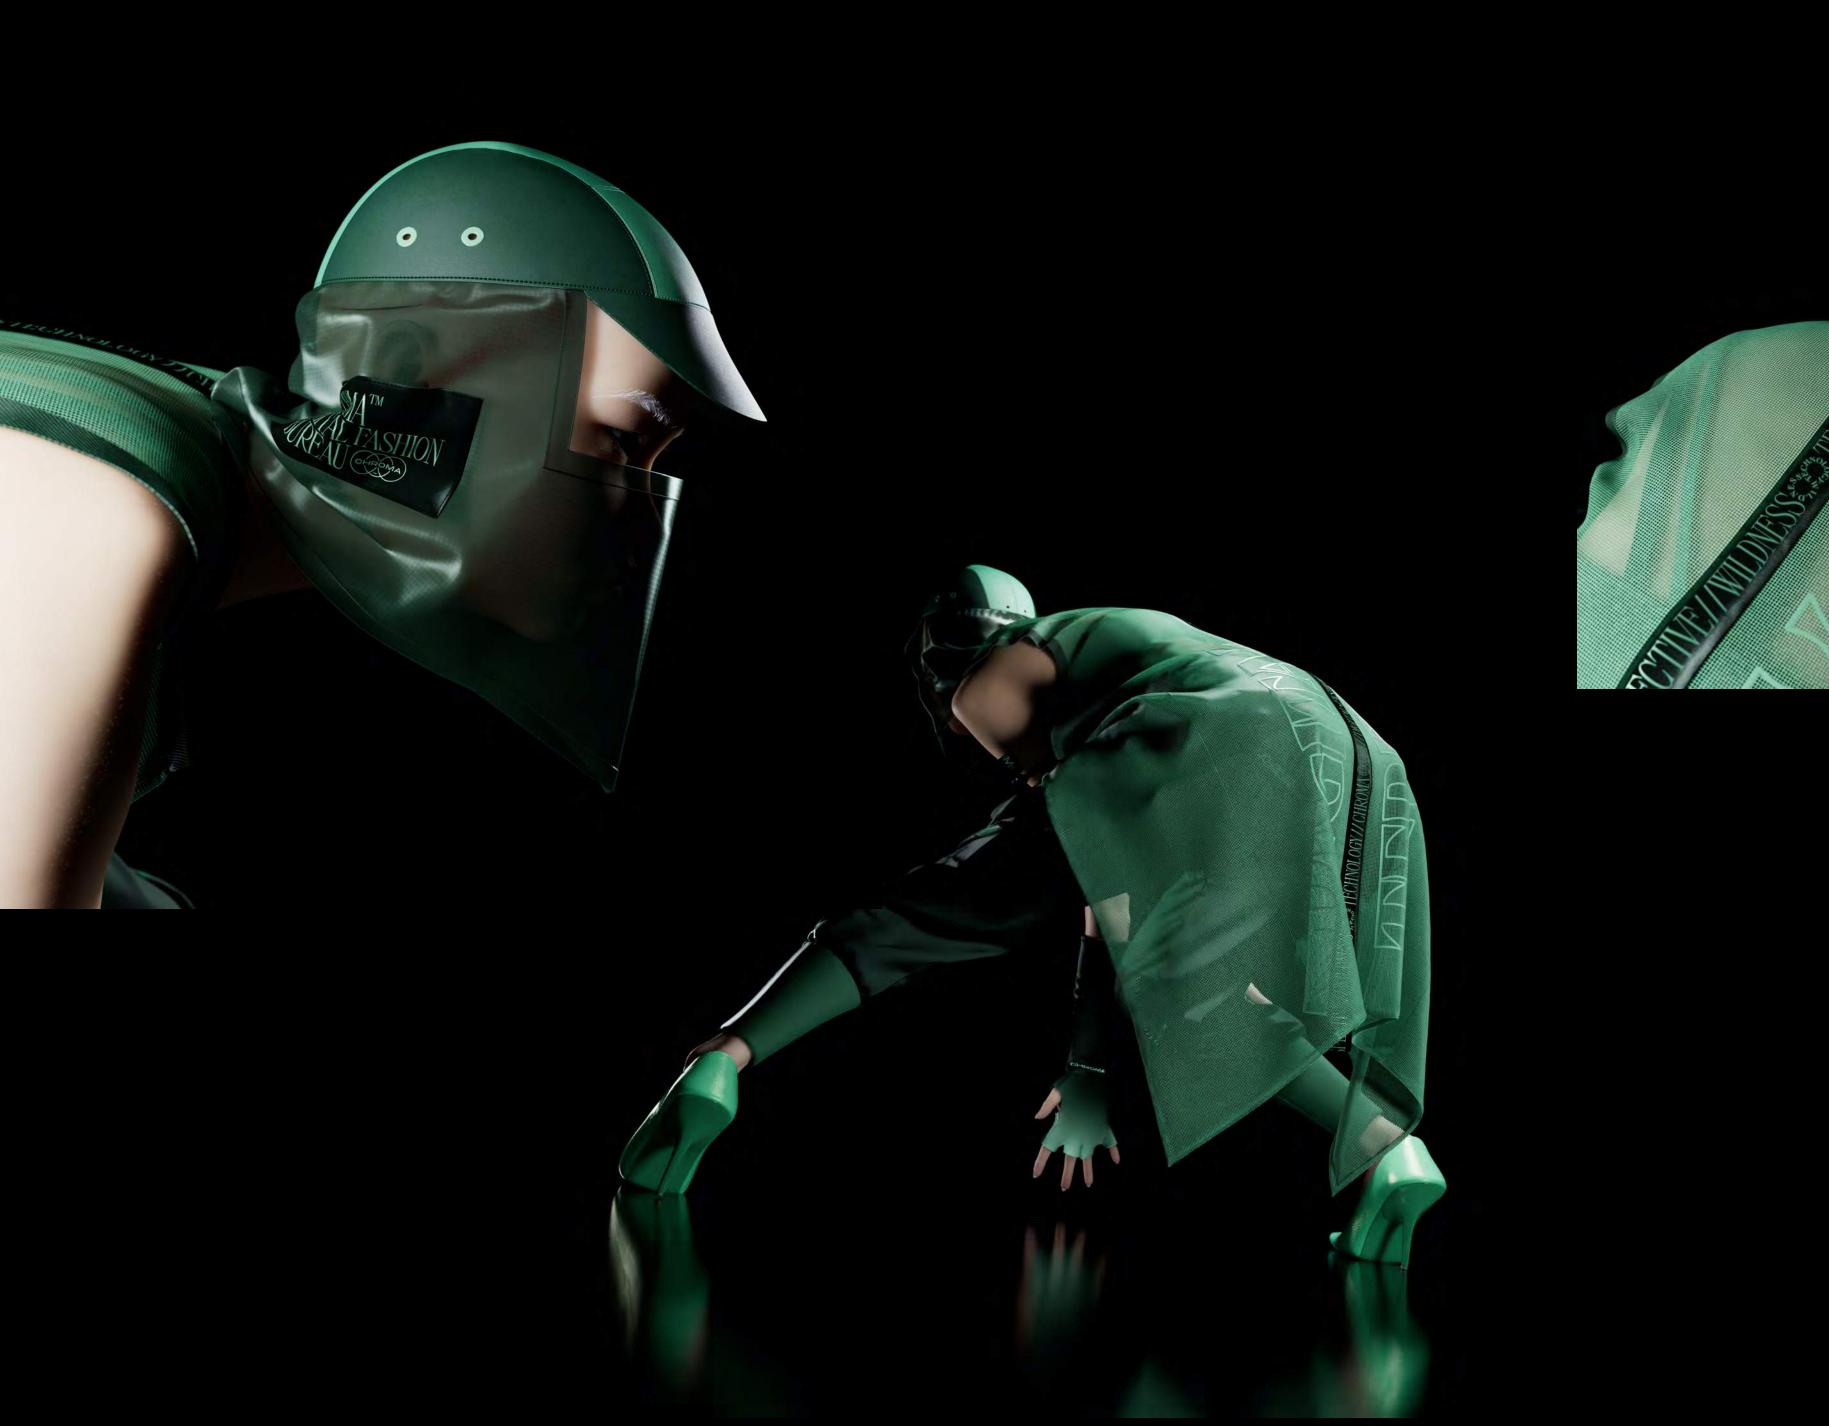

CHROMA // LOOK #01 / ASTROFARMER

## ASTRO FARMER

## DESCRIPTION:

Inspired by the astronaut suits, this jumpsuit is the sexiest version of your worker's outfit.

- Jumpsuit in translucent waterproof material, elastic high waist design, back pockets with bellows to keep all you need to travel, and hidden arm pocket.
- 3 panels Hoodie with dual drawstring adjusters, and frontal zipper in translucent waterproof material.

- Shades of green
- Melted maxi flower

CHROMA // LOOK #02 / SPACE MARSHALLER 2022 GENESIS COLLECTION\_