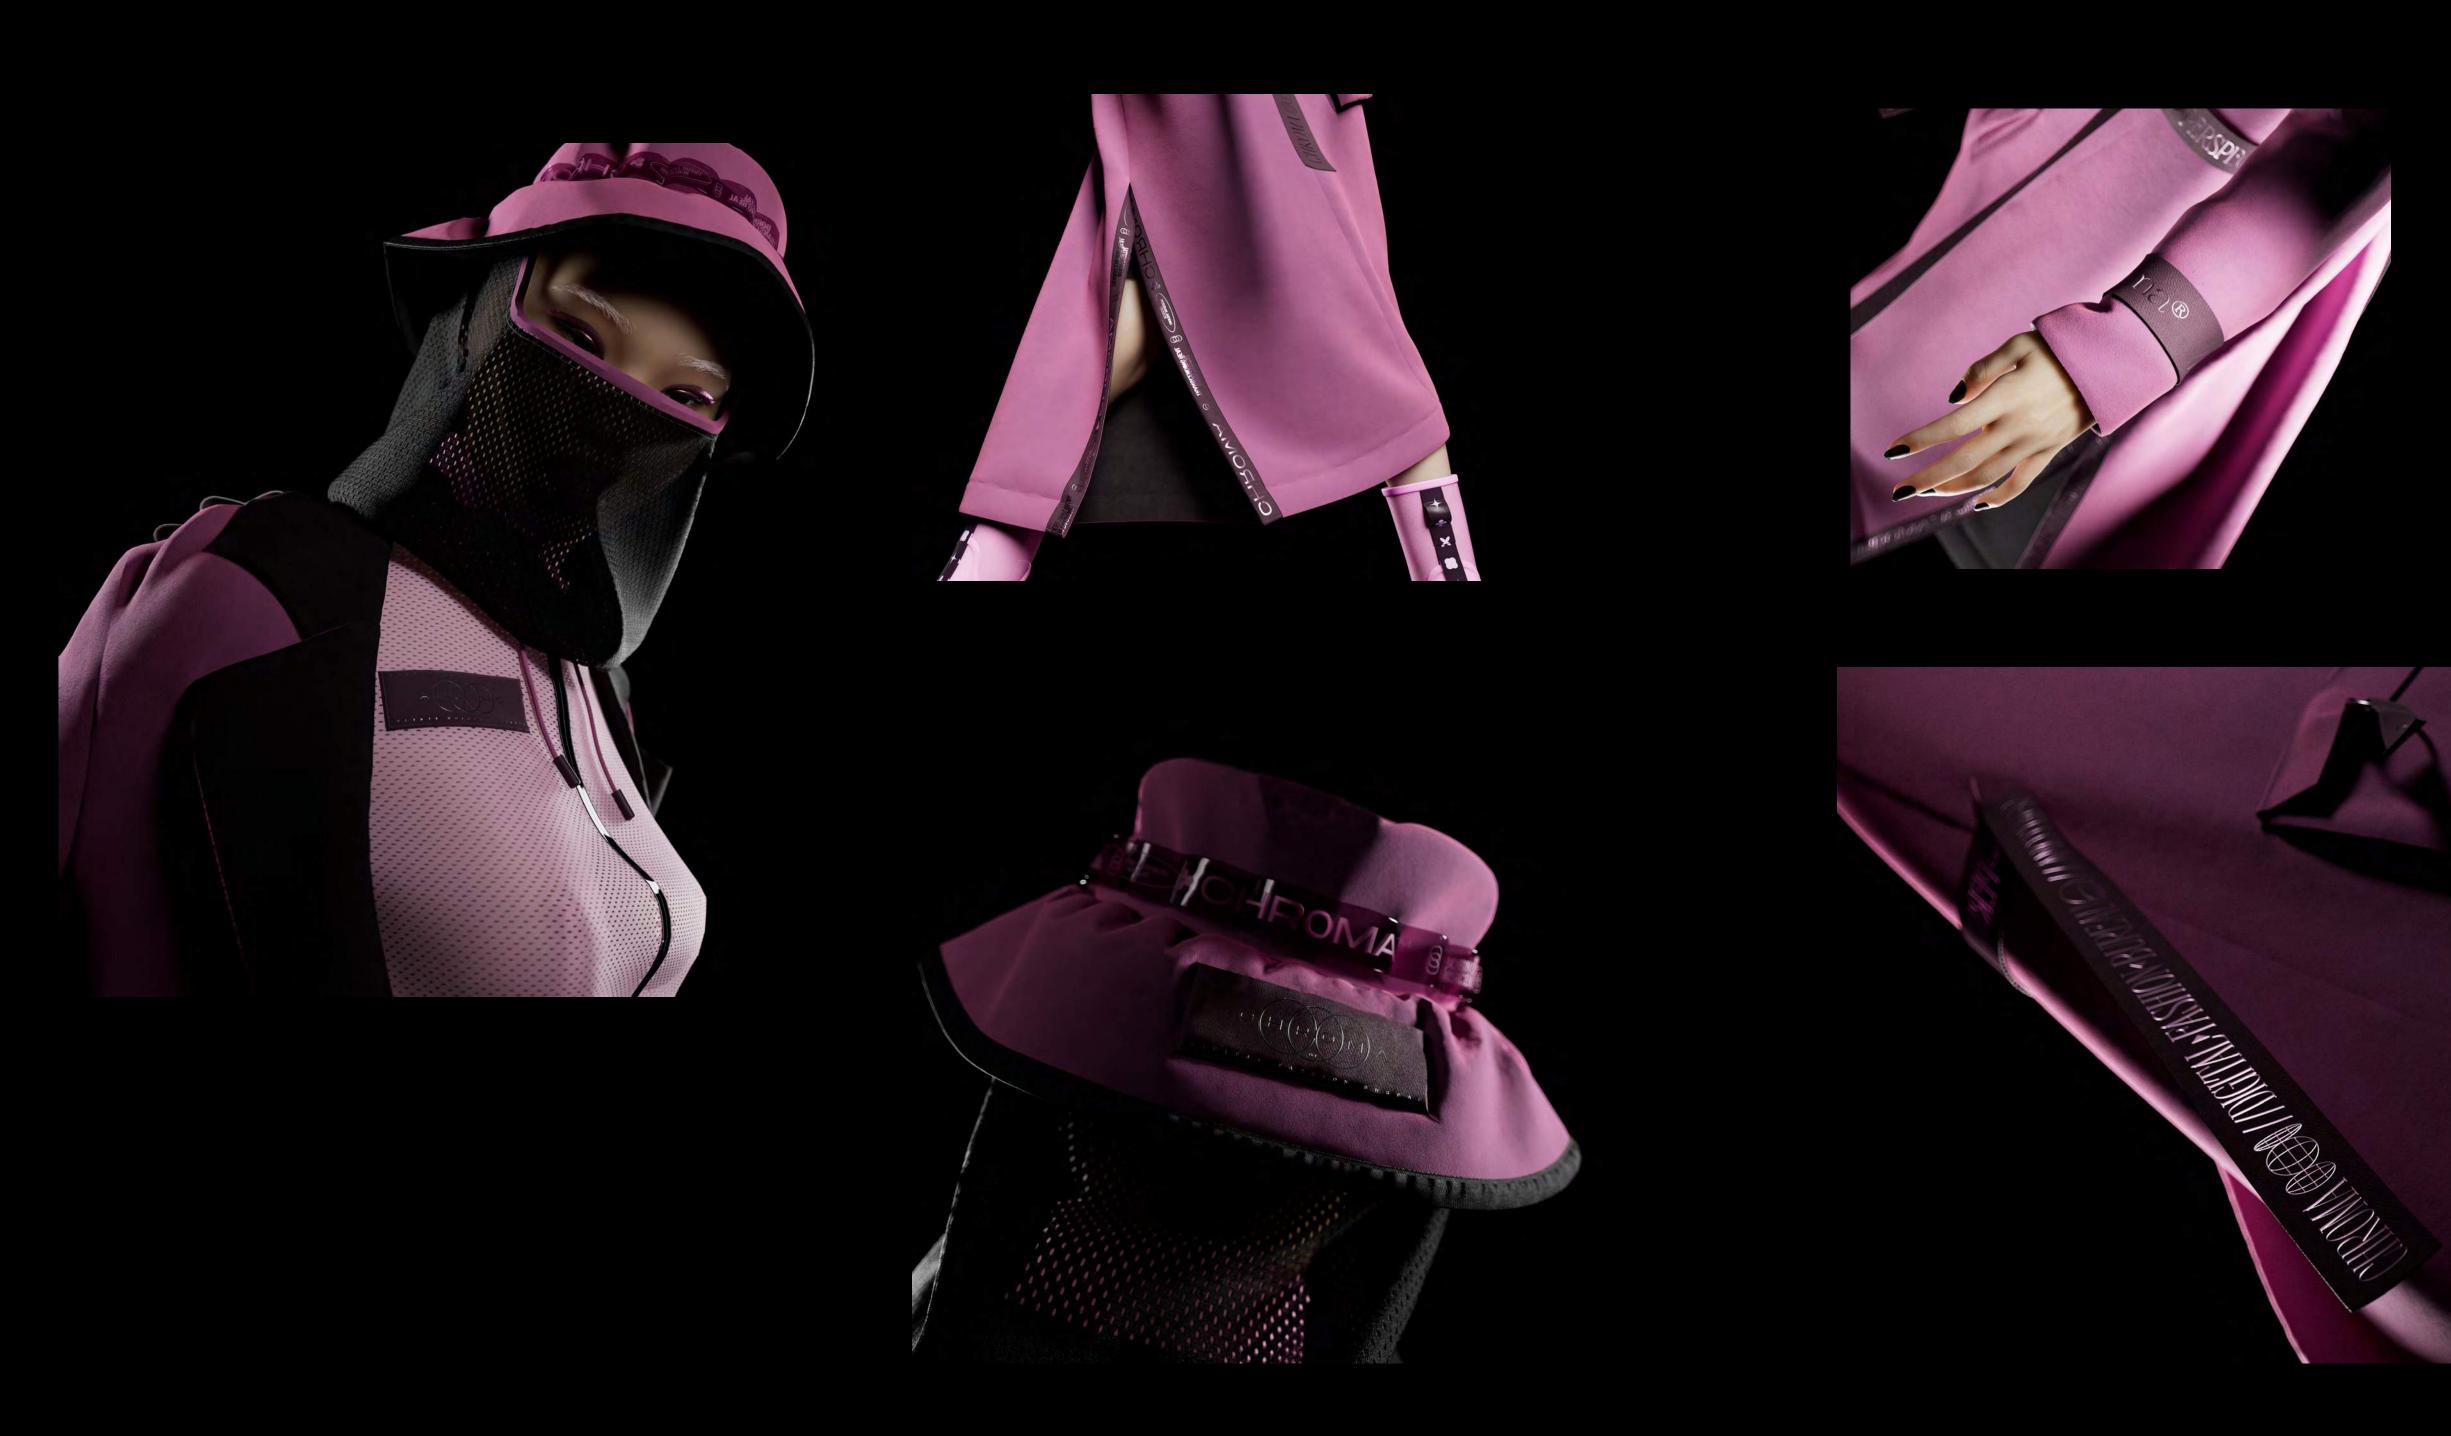

## UNDERCOVER CYCLST

### DESCRIPTION:

Inspired by the night cyclist travelers, this outfit will shine at the perfect time

- Reversible Long blazer, with side bellow pockets, adjustable wrist stripes, and branded adjustable belt with reflective material.
- Long-sleeved T-shirt with high neck, made of stretch fabric for better flexibility. Breathable material to keep your body always fresh.
- High waist cyclist in breathable material with reflective brand stripe on the side.
- Protective Bucket hat with breathable dotted material on the front face, reflective Brand stripe detail, and dual drawstring adjusters.

- Shades of Fucsia
- Melted maxi flower

CHROMA // LOOK #04 / GALAXY FLYER