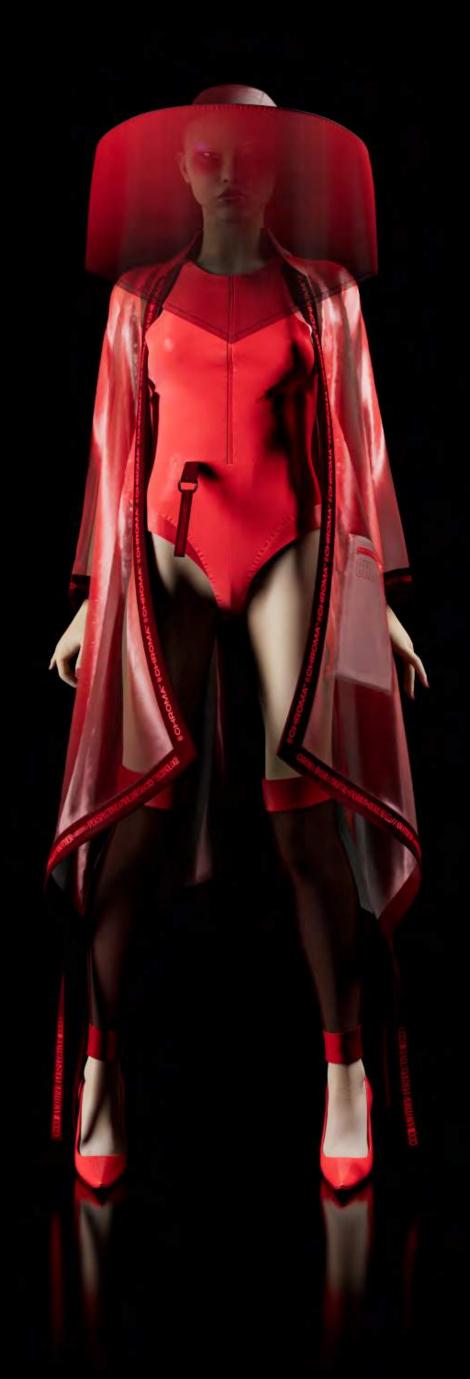

## POLLEN COLFON

## DESCRIPTION:

Inspired by the beekeeper suit, this lightweight outfit will allow you to move freely to raise and care for out of space honeybee colonies

- Lightweight jacket, with waterproff and uvs protection, side pocket to keep it when you need it.
- Protective hat with translucid gradient veil.
- Bodysuit with shoulder protection, frontal zipper and brand accesorie.
- Traslucent socks with elastic base

- Shades of Red and orange
- Heat map

CHROMA // LOOK #08 / BOTANIC RANGER 2022 GENESIS COLLECTION\_