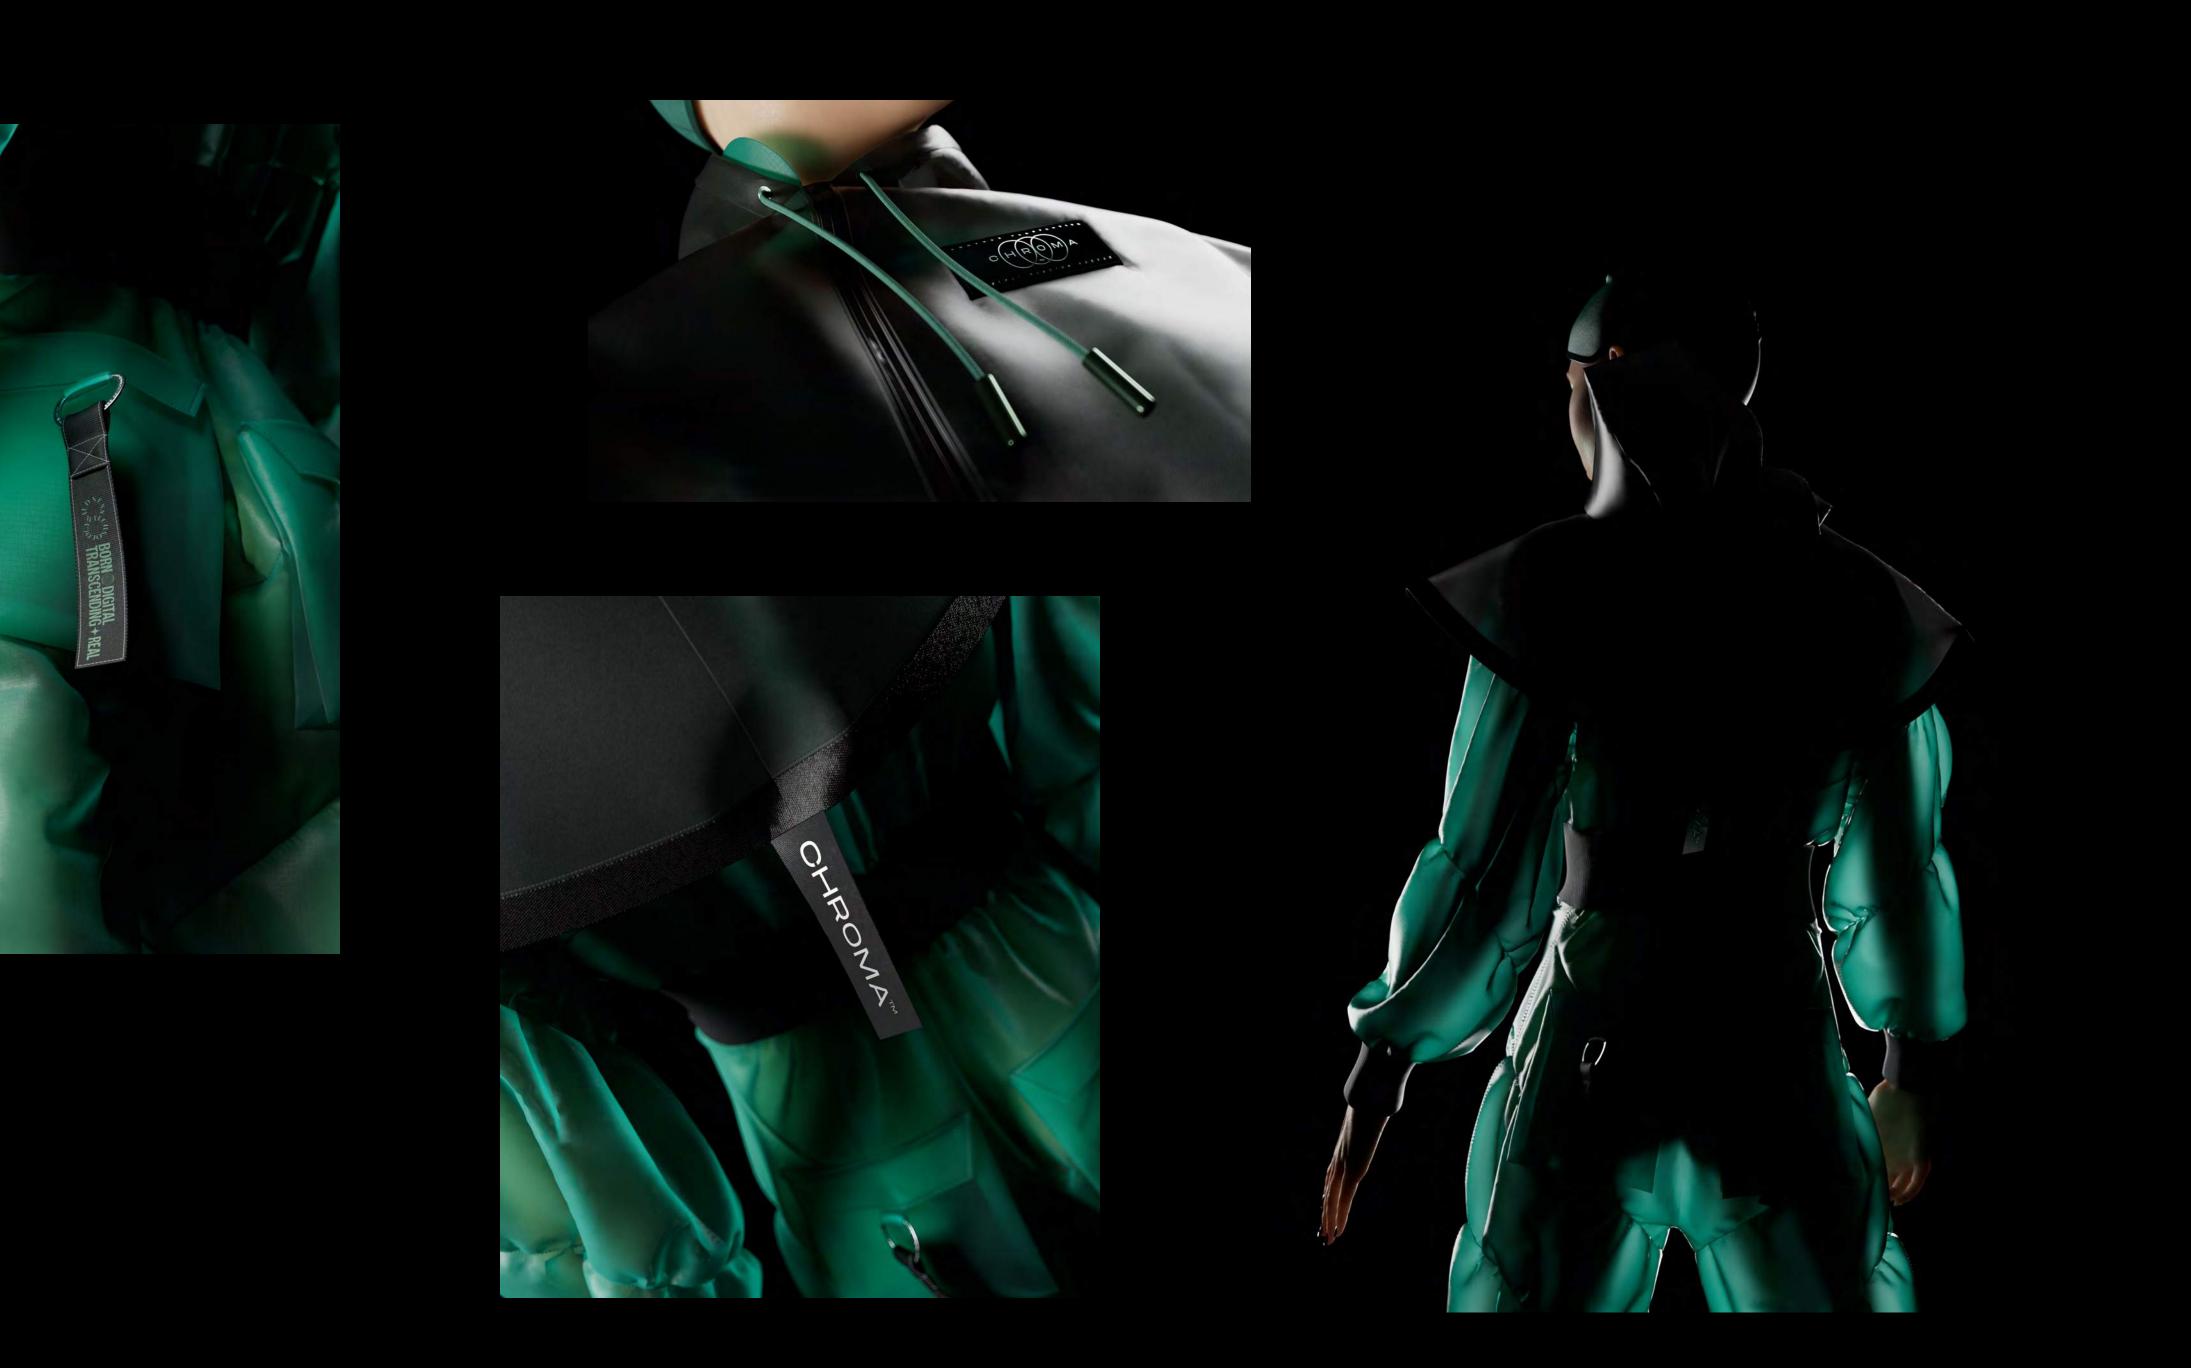

CHROMA // LOOK #01 / ASTROFARMER

## ASTRO FARMER

## DESCRIPTION:

Inspired by the astronaut suits, this jumpsuit is the sexiest version of your worker's outfit.

- Jumpsuit in translucent waterproof material, elastic high waist design, back pockets with bellows to keep all you need to travel, and hidden arm pocket.
- 3 panels Hoodie with dual drawstring adjusters, and frontal zipper in translucent waterproof material.

- Shades of green
- Melted maxi flower

CHROMA // LOOK #02 / SPACE MARSHALLER 2022 GENESIS COLLECTION\_