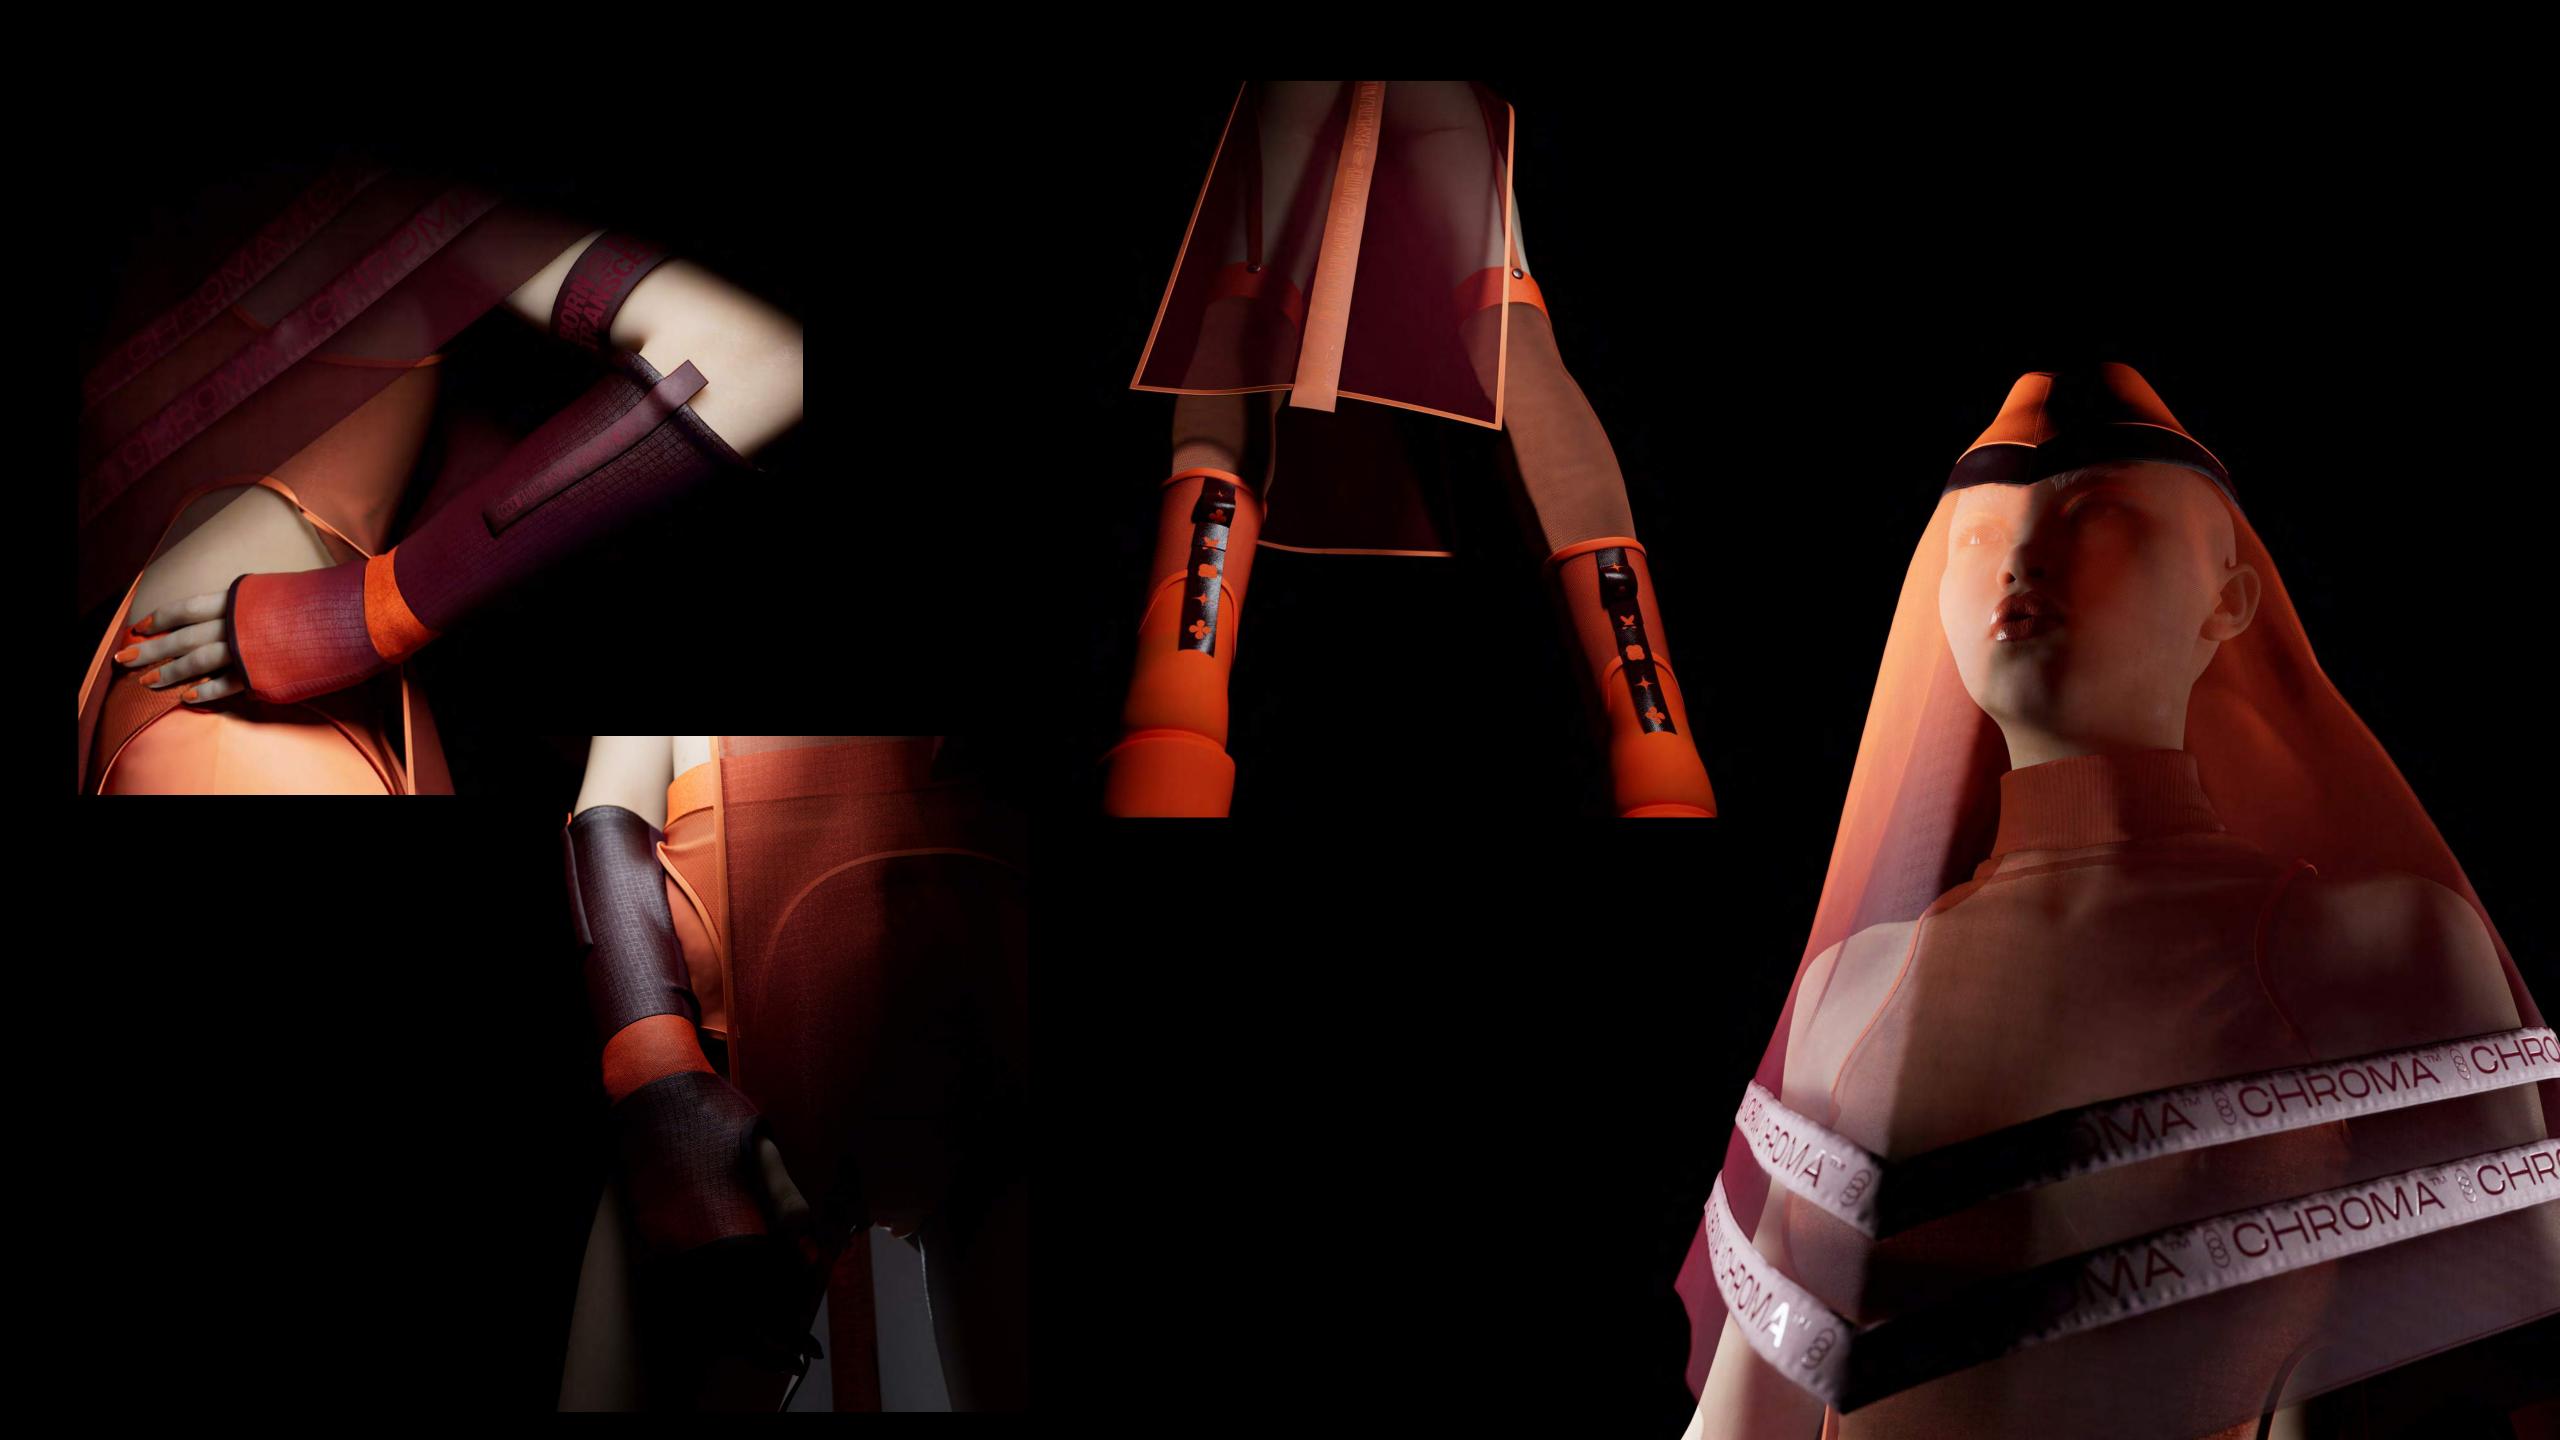

## POLLEN COLFON

## DESCRIPTION:

Inspired by the beekeeper suit, this lightweight outfit will allow you to move freely to raise and care for out of space honeybee colonies

- Lightweight jacket, with waterproff and uvs protection, side pocket to keep it when you need it.
- Protective hat with translucid gradient veil.
- Bodysuit with shoulder protection, frontal zipper and brand accesorie.
- Traslucent socks with elastic base

- Shades of Red and orange
- Heat map

CHROMA // LOOK #08 / BOTANIC RANGER 2022 GENESIS COLLECTION\_