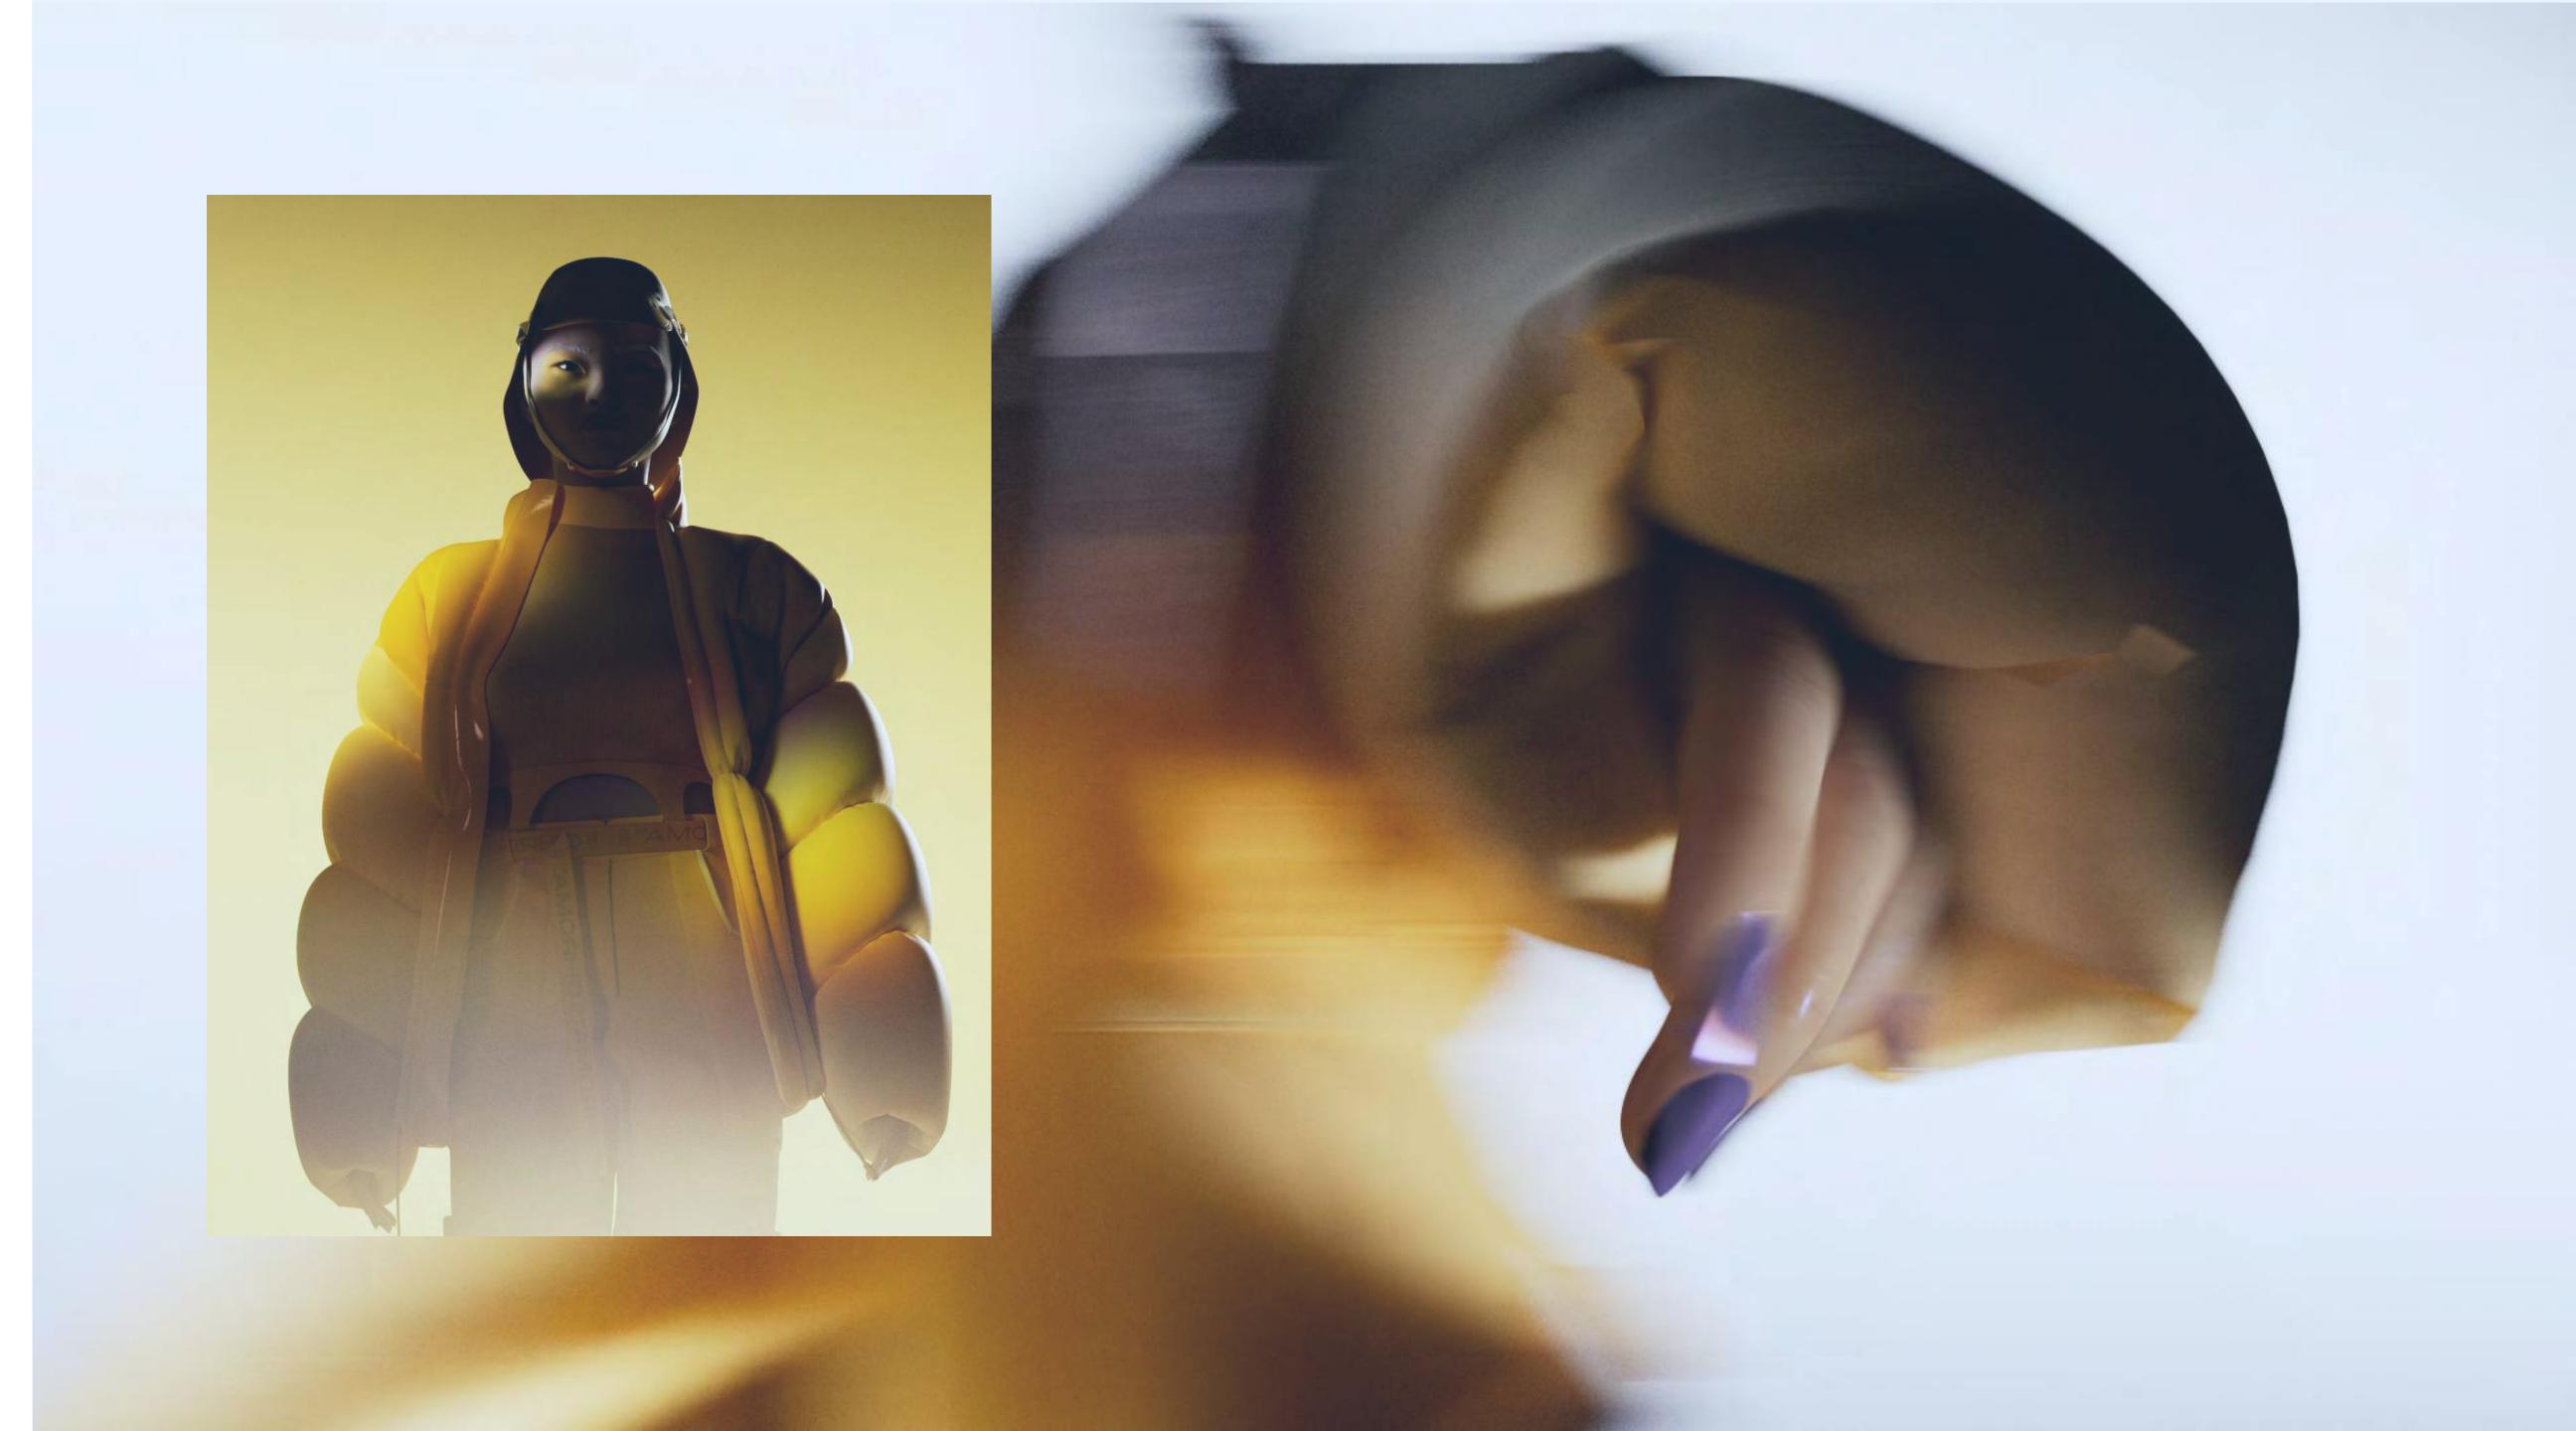

# DESCRIPTION:

Inspired by the scifi & space travel movies, this look will keep you warm, even on the coldest galaxies.

- Protective hat with brand stripe detail and dual drawstring adjusters in the back.
- Top in breathable mesh material, with high neck and chroma frontal accessories.
- Pants with side and back pockets with bellows, adjustable brand stripe and belt.
- Oversize Inflatable jacket with intelligent material that reads your temperature and adapts to it. Side zipper pocket to keep the necessary, and dual drawstring adjusters.

# COLOR OPTIONS:

- Shades of yellow and peach
- Heat wave