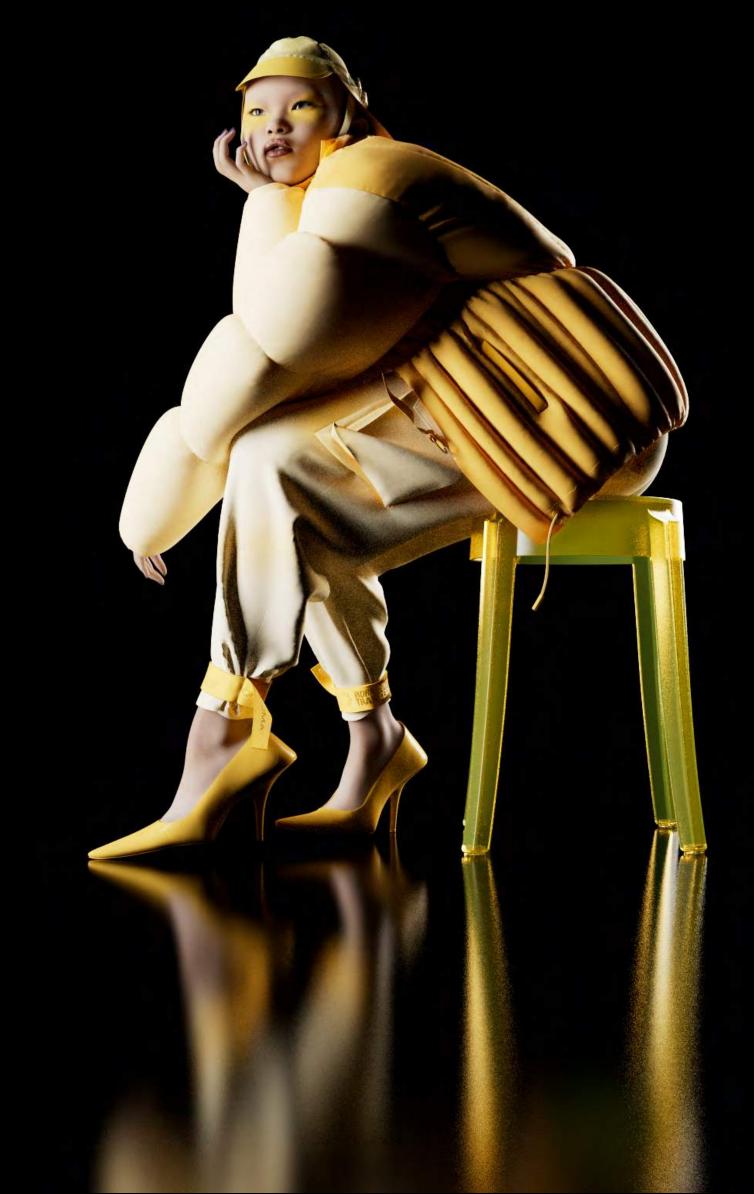

# DESCRIPTION:

Inspired by the scifi & space travel movies, this look will keep you warm, even on the coldest galaxies.

- Protective hat with brand stripe detail and dual drawstring adjusters in the back.
- Top in breathable mesh material, with high neck and chroma frontal accessories.
- Pants with side and back pockets with bellows, adjustable brand stripe and belt.
- Oversize Inflatable jacket with intelligent material that reads your temperature and adapts to it. Side zipper pocket to keep the necessary, and dual drawstring adjusters.

# COLOR OPTIONS:

- Shades of yellow and peach
- Heat wave