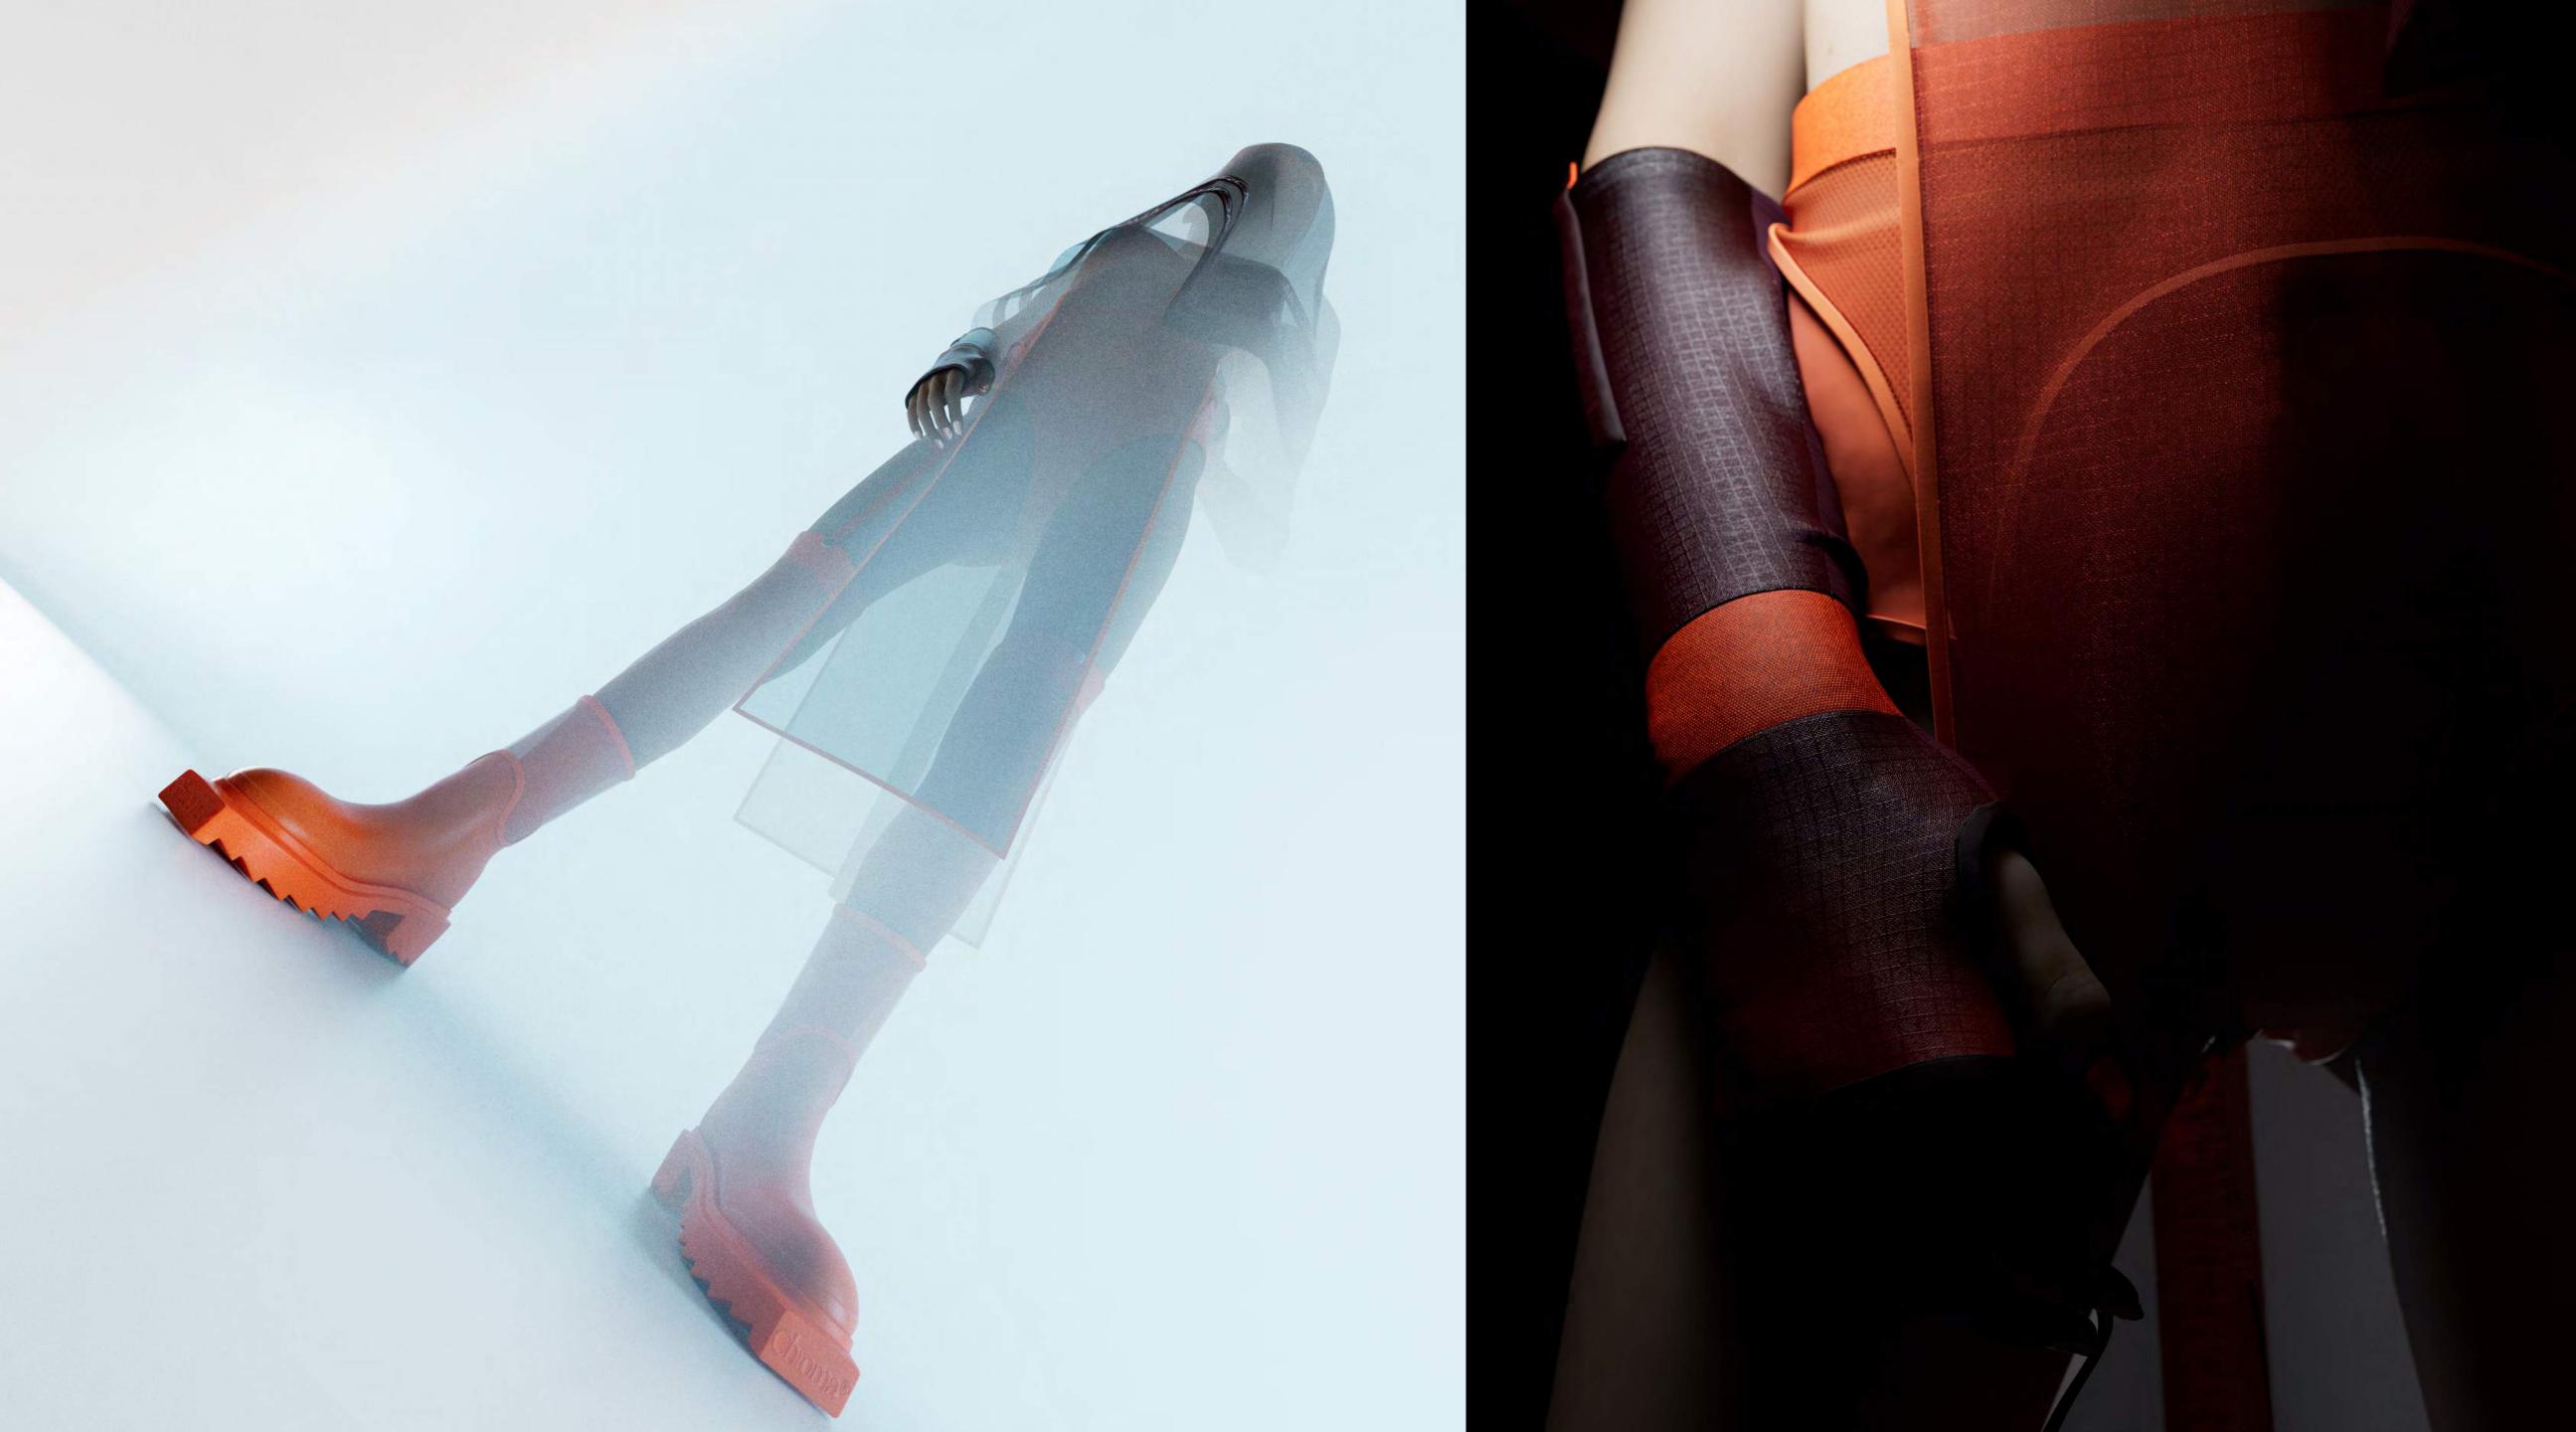

## POLLEN COLFON

## DESCRIPTION:

Inspired by the beekeeper suit, this lightweight outfit will allow you to move freely to raise and care for out of space honeybee colonies

- Lightweight jacket, with waterproff and uvs protection, side pocket to keep it when you need it.
- Protective hat with translucid gradient veil.
- Bodysuit with shoulder protection, frontal zipper and brand accesorie.
- Traslucent socks with elastic base

- Shades of Red and orange
- Heat map

CHROMA // LOOK #08 / BOTANIC RANGER 2022 GENESIS COLLECTION\_