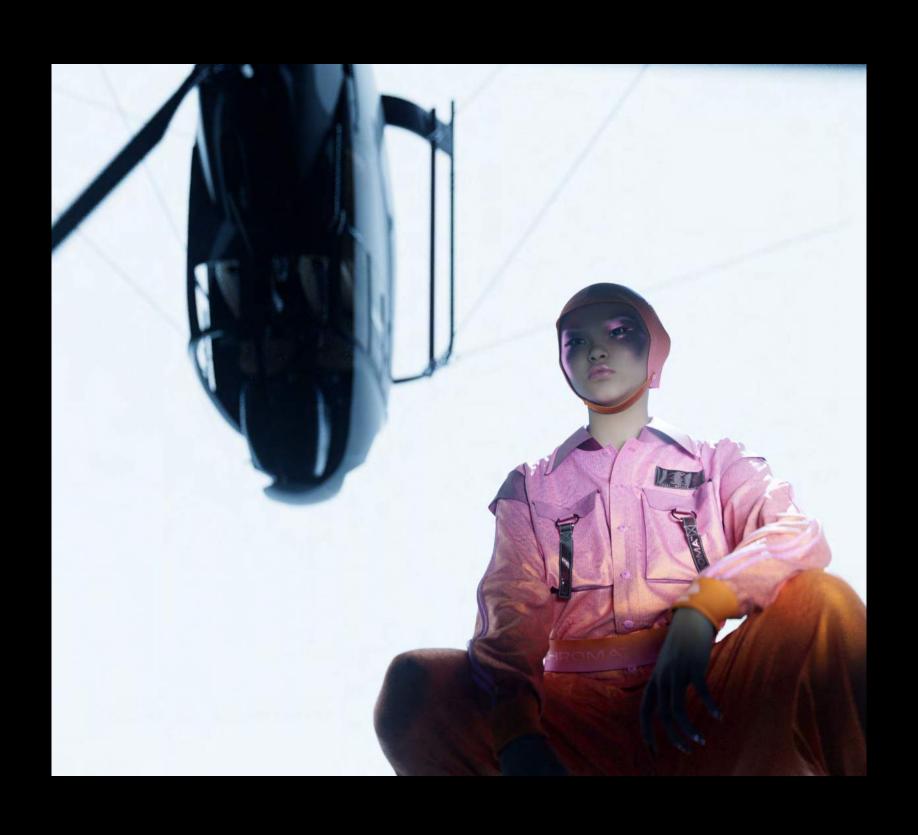

## ARSHALLER

## DESCRIPTION:

Inspired by the combat pilot uniforms, this jumpsuit is functional and comfortable.

- Jumpsuit with multiple pockets to keep all the things you need to travel, back secret pocket with zipper for the important stuff
- Pilot hat on soft perforated leather with chroma brand button detail.

- Shades of pink & orange
- Melted maxi flower