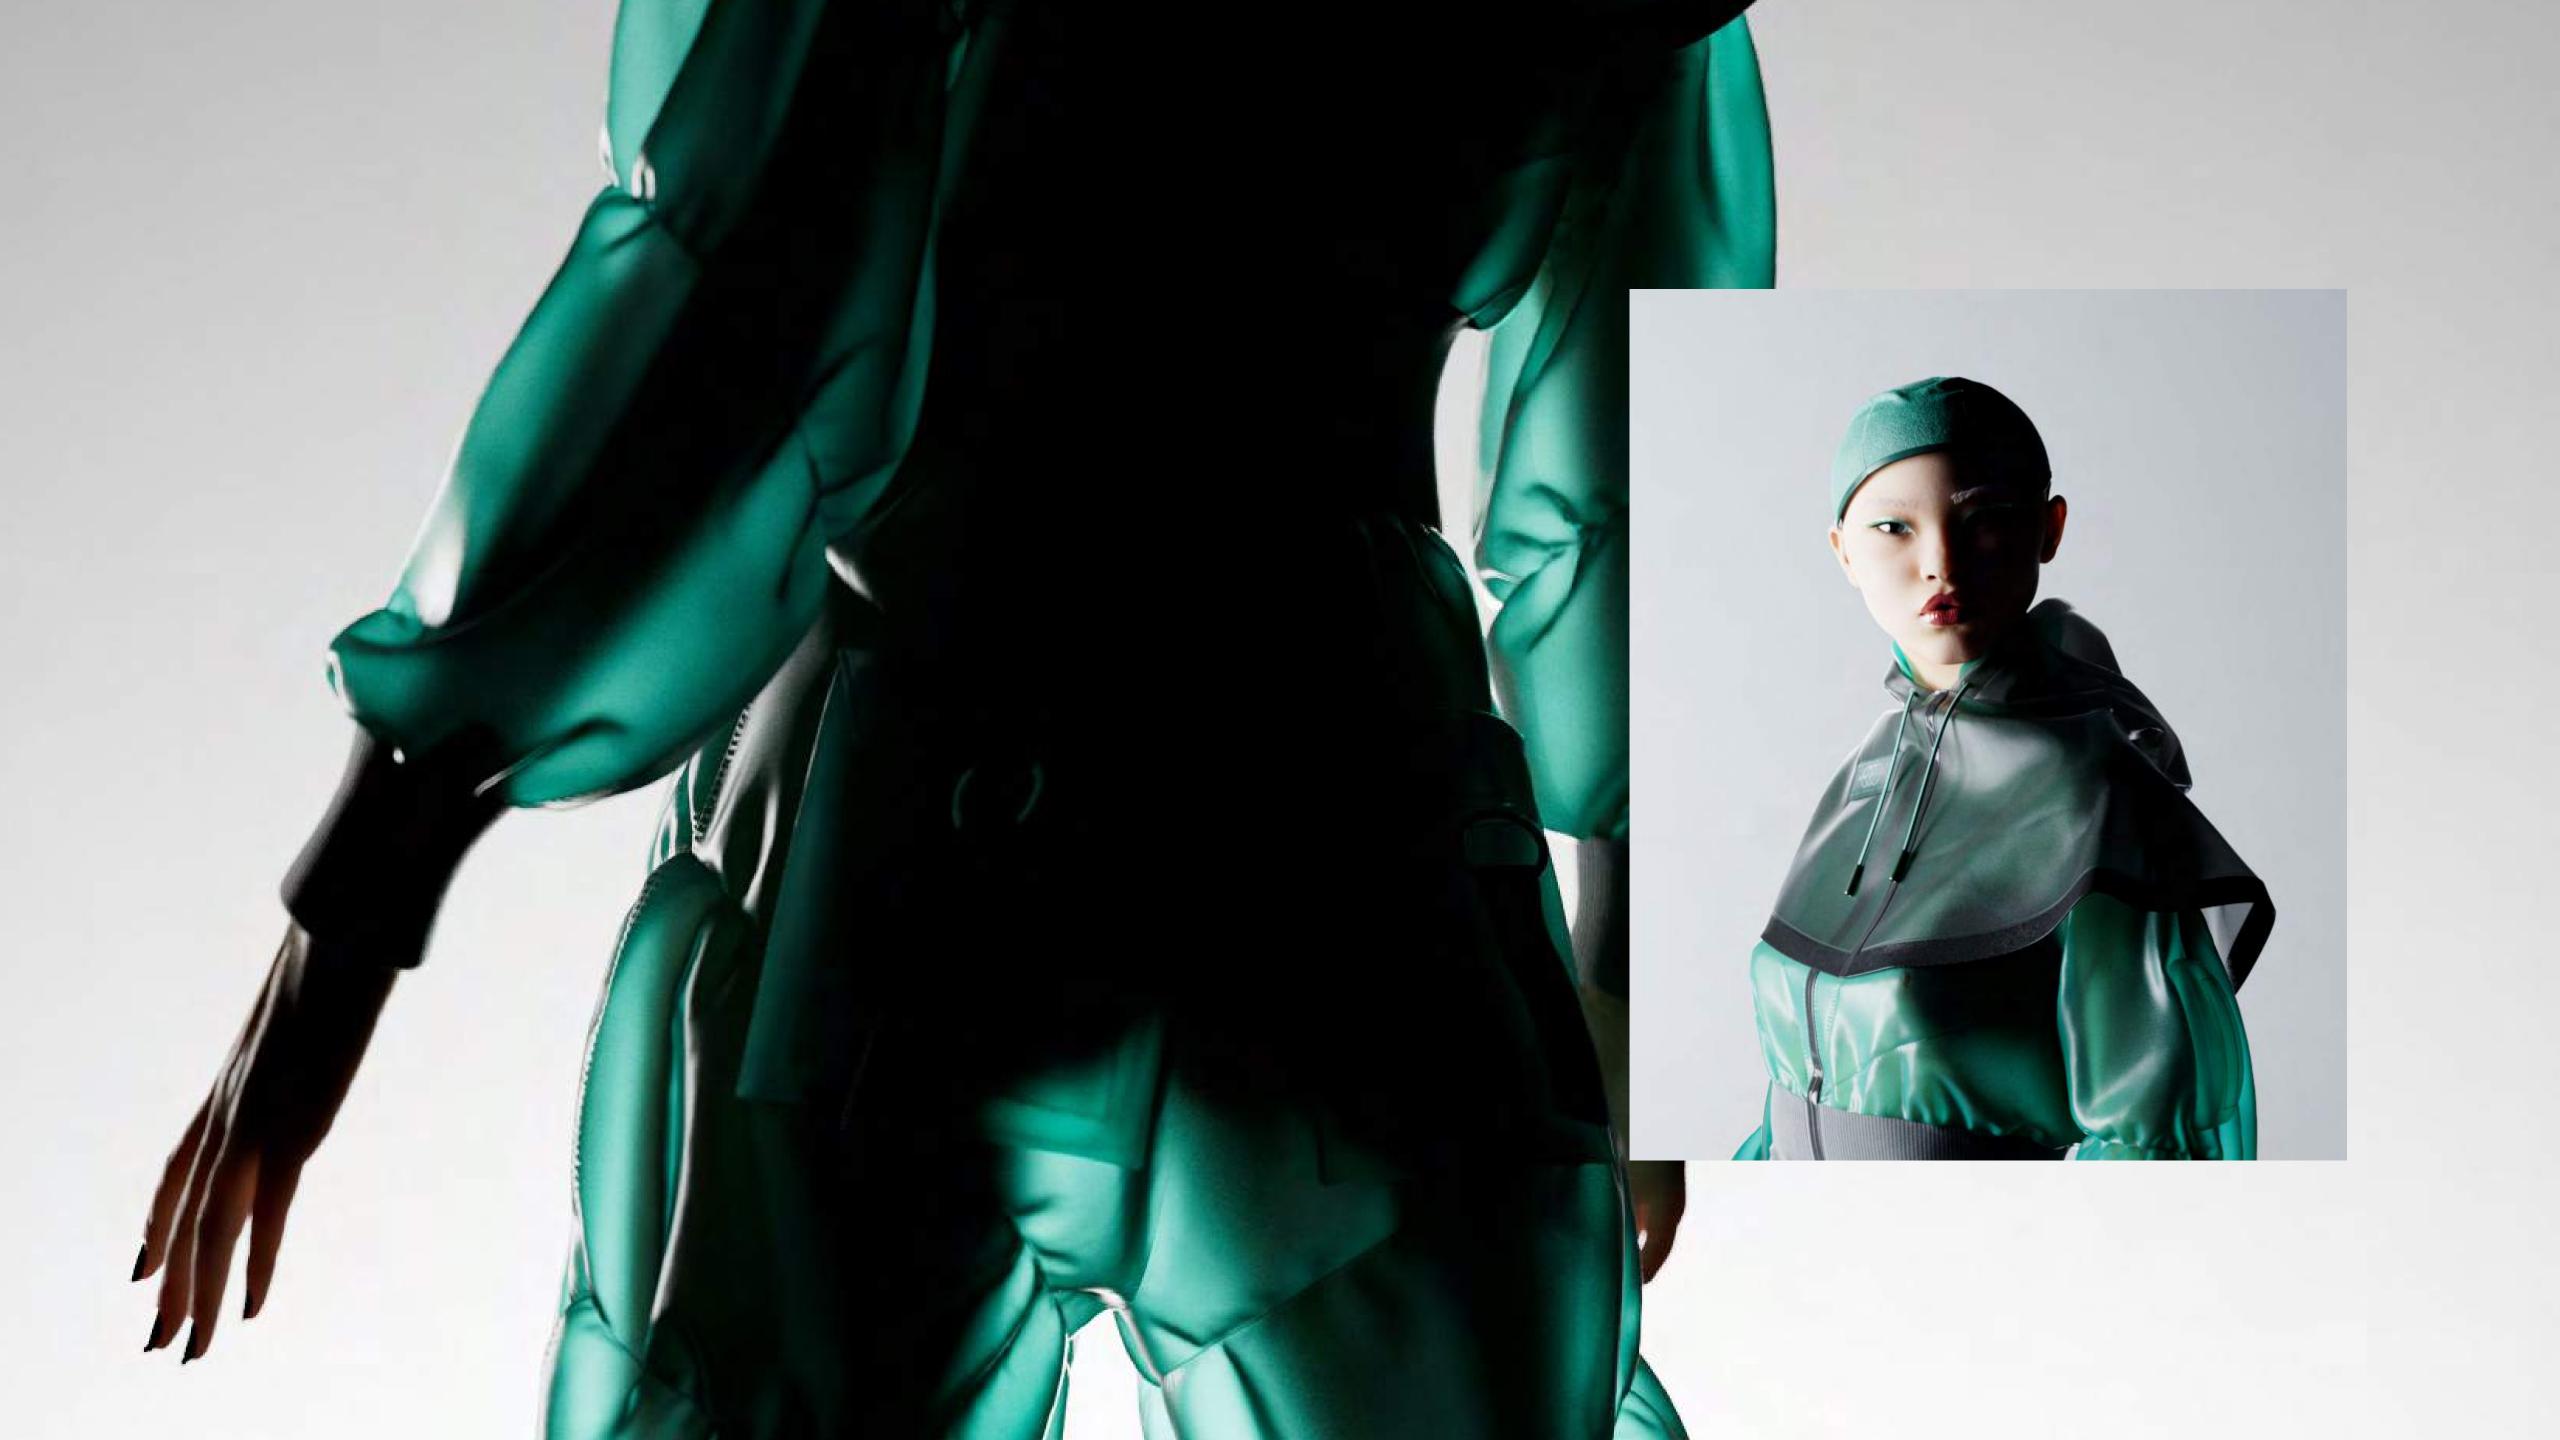

CHROMA // LOOK #01 / ASTROFARMER

## ASTRO FARMER

## DESCRIPTION:

Inspired by the astronaut suits, this jumpsuit is the sexiest version of your worker's outfit.

- Jumpsuit in translucent waterproof material, elastic high waist design, back pockets with bellows to keep all you need to travel, and hidden arm pocket.
- 3 panels Hoodie with dual drawstring adjusters, and frontal zipper in translucent waterproof material.

- Shades of green
- Melted maxi flower

CHROMA // LOOK #02 / SPACE MARSHALLER 2022 GENESIS COLLECTION\_