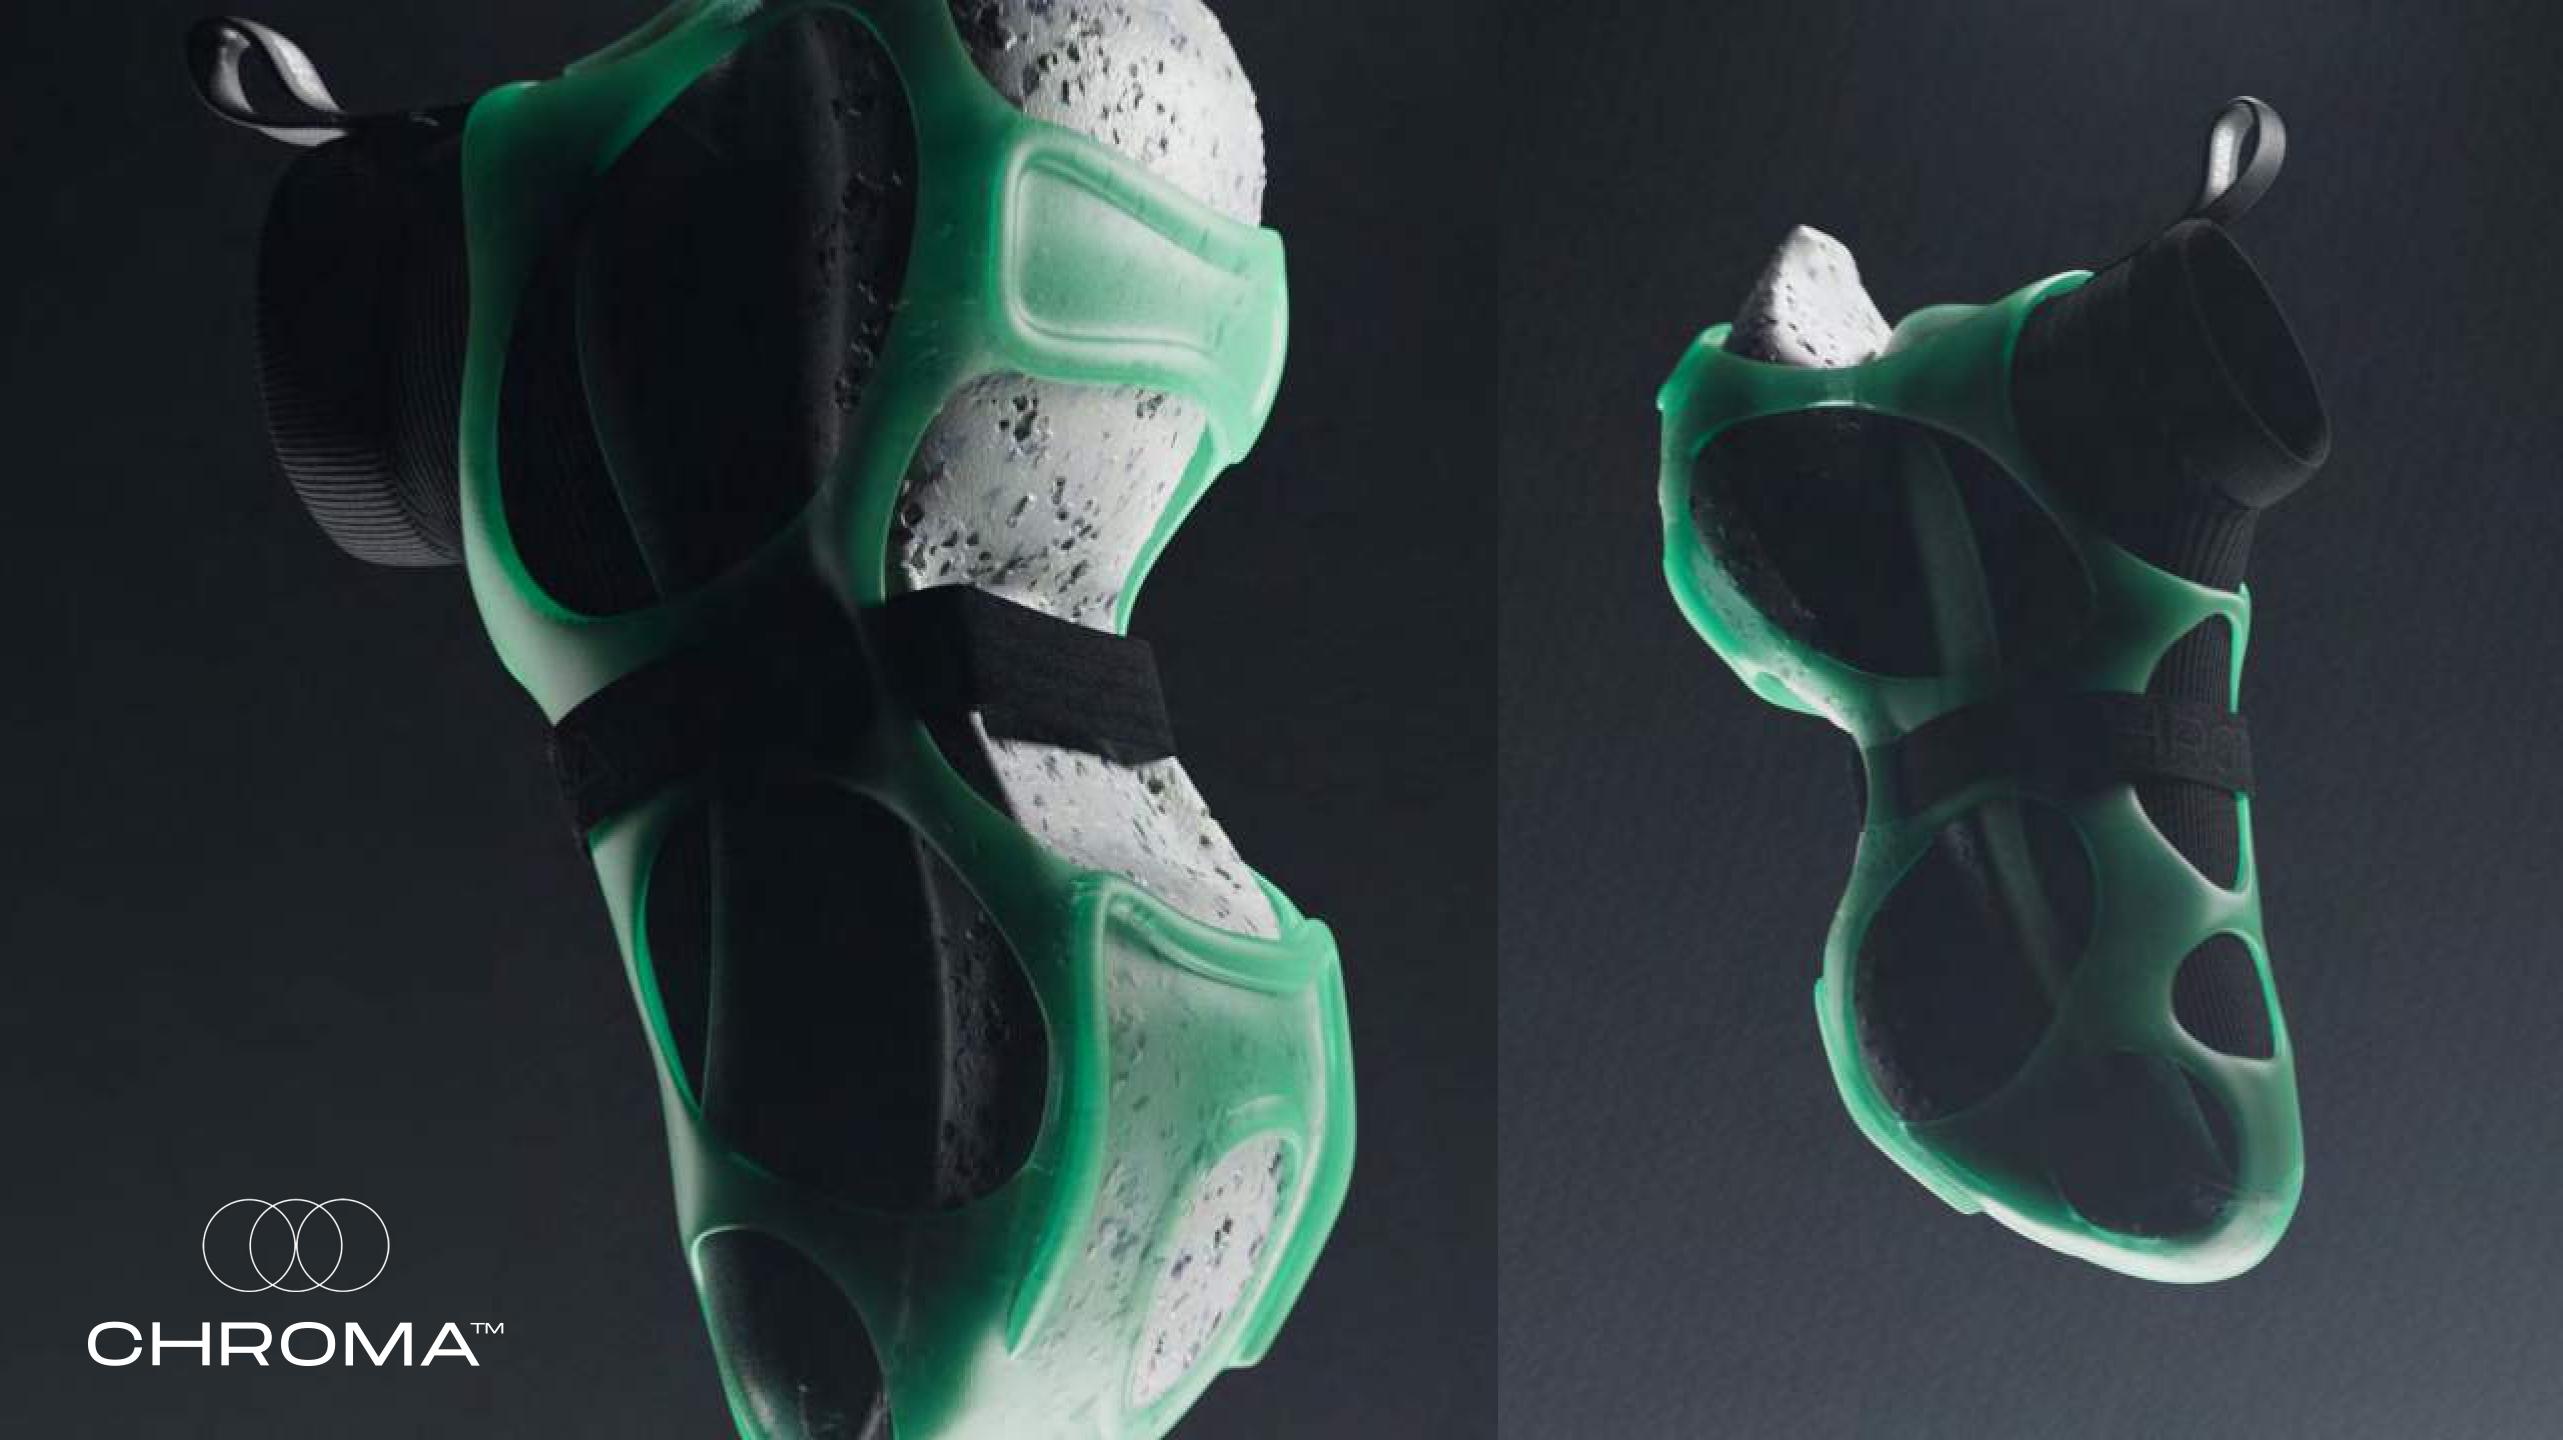

le brand stripe and belt.
- Oversize Inflatable jacket with intelligent material that reads your temperature and adapts to it. Side zipper pocket to keep the necessary, and dual drawstring adjusters.



# COLOR OPTIONS:

- Shades of yellow and peach
- Heat wave























# DESCRIPTION:

Inspired by the vintage hostess dress, this look is perfect to seduce any out space creature.

- Hat in lightweight and protective material with cloak and reflective brand stripes details.
- Dress in breathable mesh material, with high neck, open sides and chroma frontal accessories.
- Garter belt with translucent elastic socks.
- Sport gloves with respirable material.



## COLOR OPTIONS:

- Shades of yellow and peach
- Heat wave



























# HYDRA BOOTS