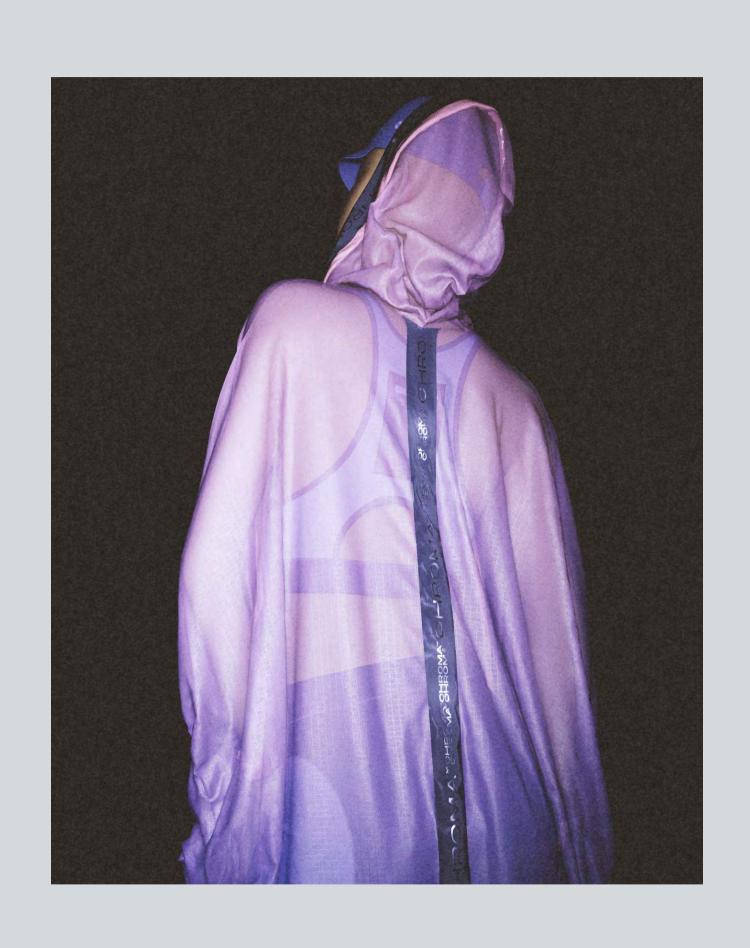

- Shades of blue and purple
- Heat map

CHROMA // LOOK #06 / DREAM CATCHER 2022 GENESIS COLLECTION\_

## CATCHER

## **DESCRIPTION:**

Inspired by the butterfly catcher, this look is perfect for all kinds of weather, extreme sun, or extrem torments

- Sport hat with branded buckle to adjust in the head.
- Oversized jacket with an impenetrable barrier of protection against moisture to ensure that the material is always dry.
- Seamless Sport top made with elastic material for absolute comfort, and breathable material in the back to stay fresh.
- Seamless Sports shorts with breathable material on the sides, frontal zipper, and accessory on the front

- Shades of Purple and lila
- Heat map