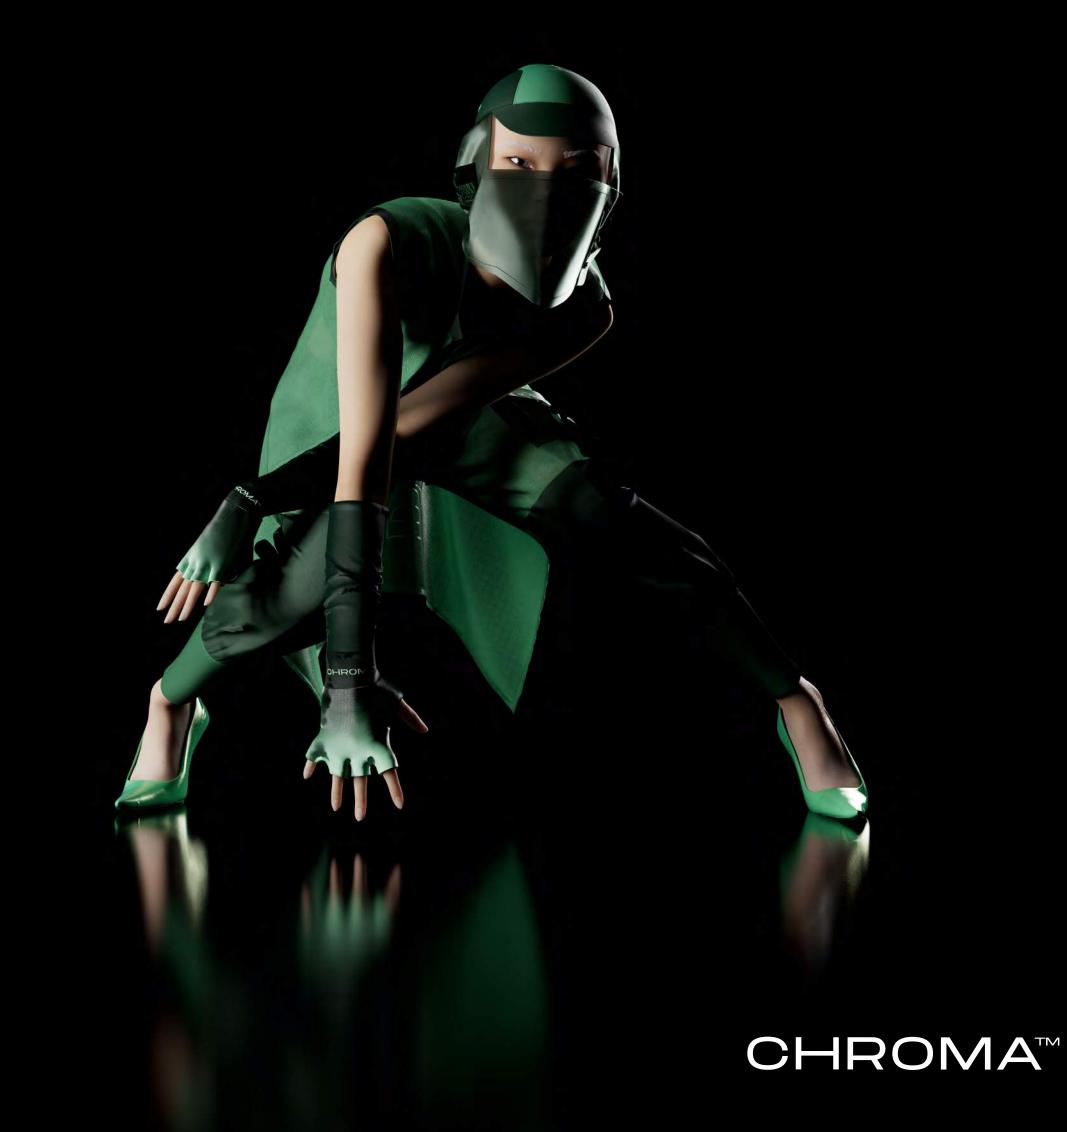

CHROMA // LOOK #01 / ASTROFARMER

## ASTRO FARMER

## DESCRIPTION:

Inspired by the astronaut suits, this jumpsuit is the sexiest version of your worker's outfit.

- Jumpsuit in translucent waterproof material, elastic high waist design, back pockets with bellows to keep all you need to travel, and hidden arm pocket.
- 3 panels Hoodie with dual drawstring adjusters, and frontal zipper in translucent waterproof material.

- Shades of green
- Melted maxi flower

CHROMA // LOOK #02 / SPACE MARSHALLER 2022 GENESIS COLLECTION\_