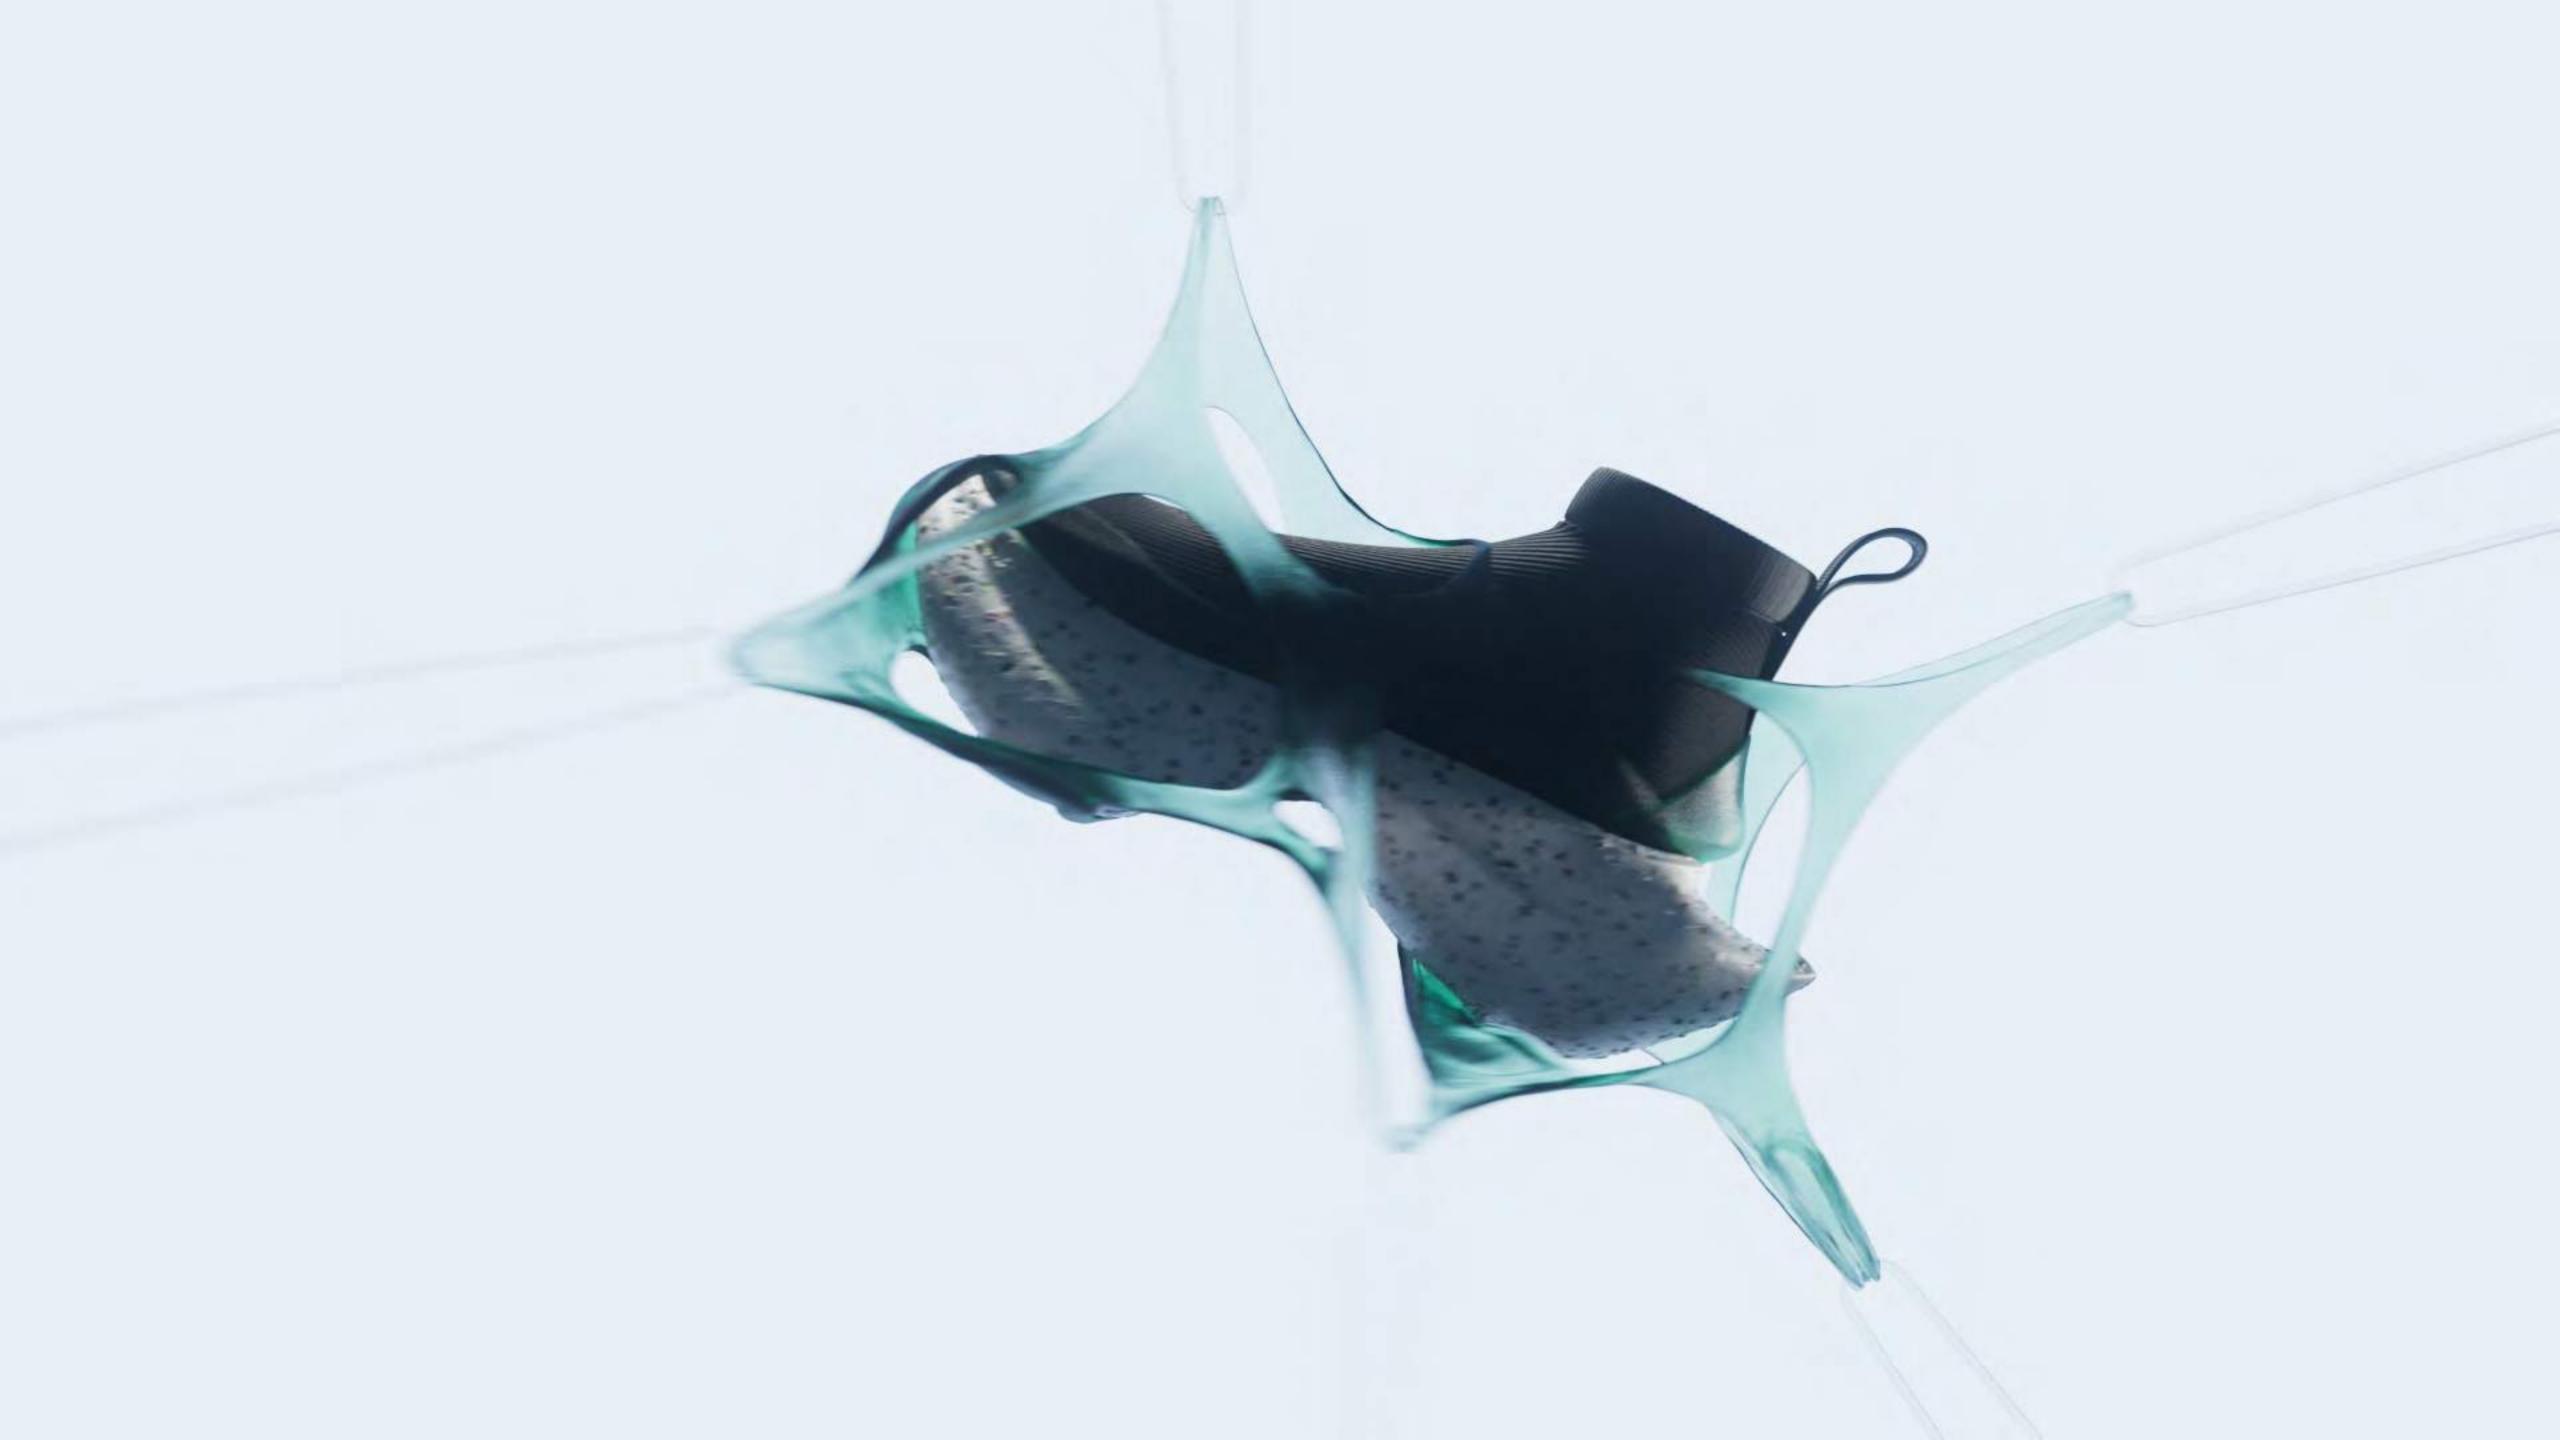

brand stripe and belt.
- Oversize Inflatable jacket with intelligent material that reads your temperature and adapts to it. Side zipper pocket to keep the necessary, and dual drawstring adjusters.



# COLOR OPTIONS:

- Shades of yellow and peach
- Heat wave























# DESCRIPTION:

Inspired by the vintage hostess dress, this look is perfect to seduce any out space creature.

- Hat in lightweight and protective material with cloak and reflective brand stripes details.
- Dress in breathable mesh material, with high neck, open sides and chroma frontal accessories.
- Garter belt with translucent elastic socks.
- Sport gloves with respirable material.



## COLOR OPTIONS:

- Shades of yellow and peach
- Heat wave



























# HYDRA BOOTS