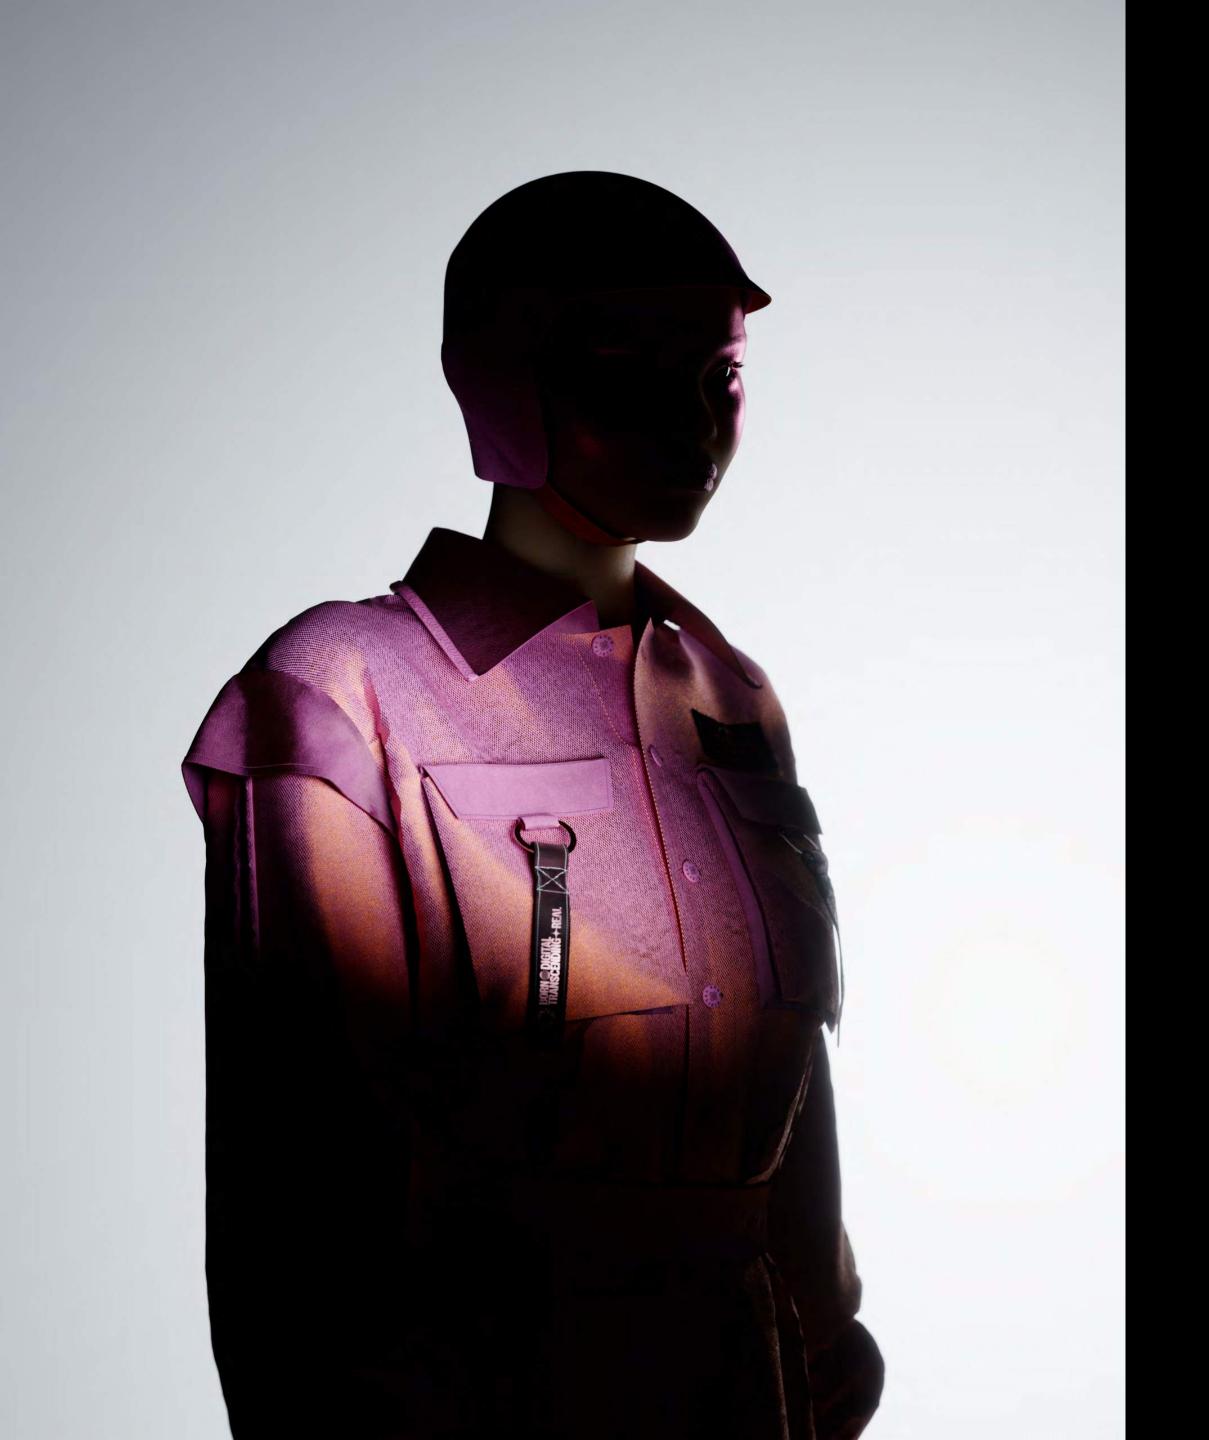

## ARSHALLER

## DESCRIPTION:

Inspired by the combat pilot uniforms, this jumpsuit is functional and comfortable.

- Jumpsuit with multiple pockets to keep all the things you need to travel, back secret pocket with zipper for the important stuff
- Pilot hat on soft perforated leather with chroma brand button detail.

- Shades of pink & orange
- Melted maxi flower