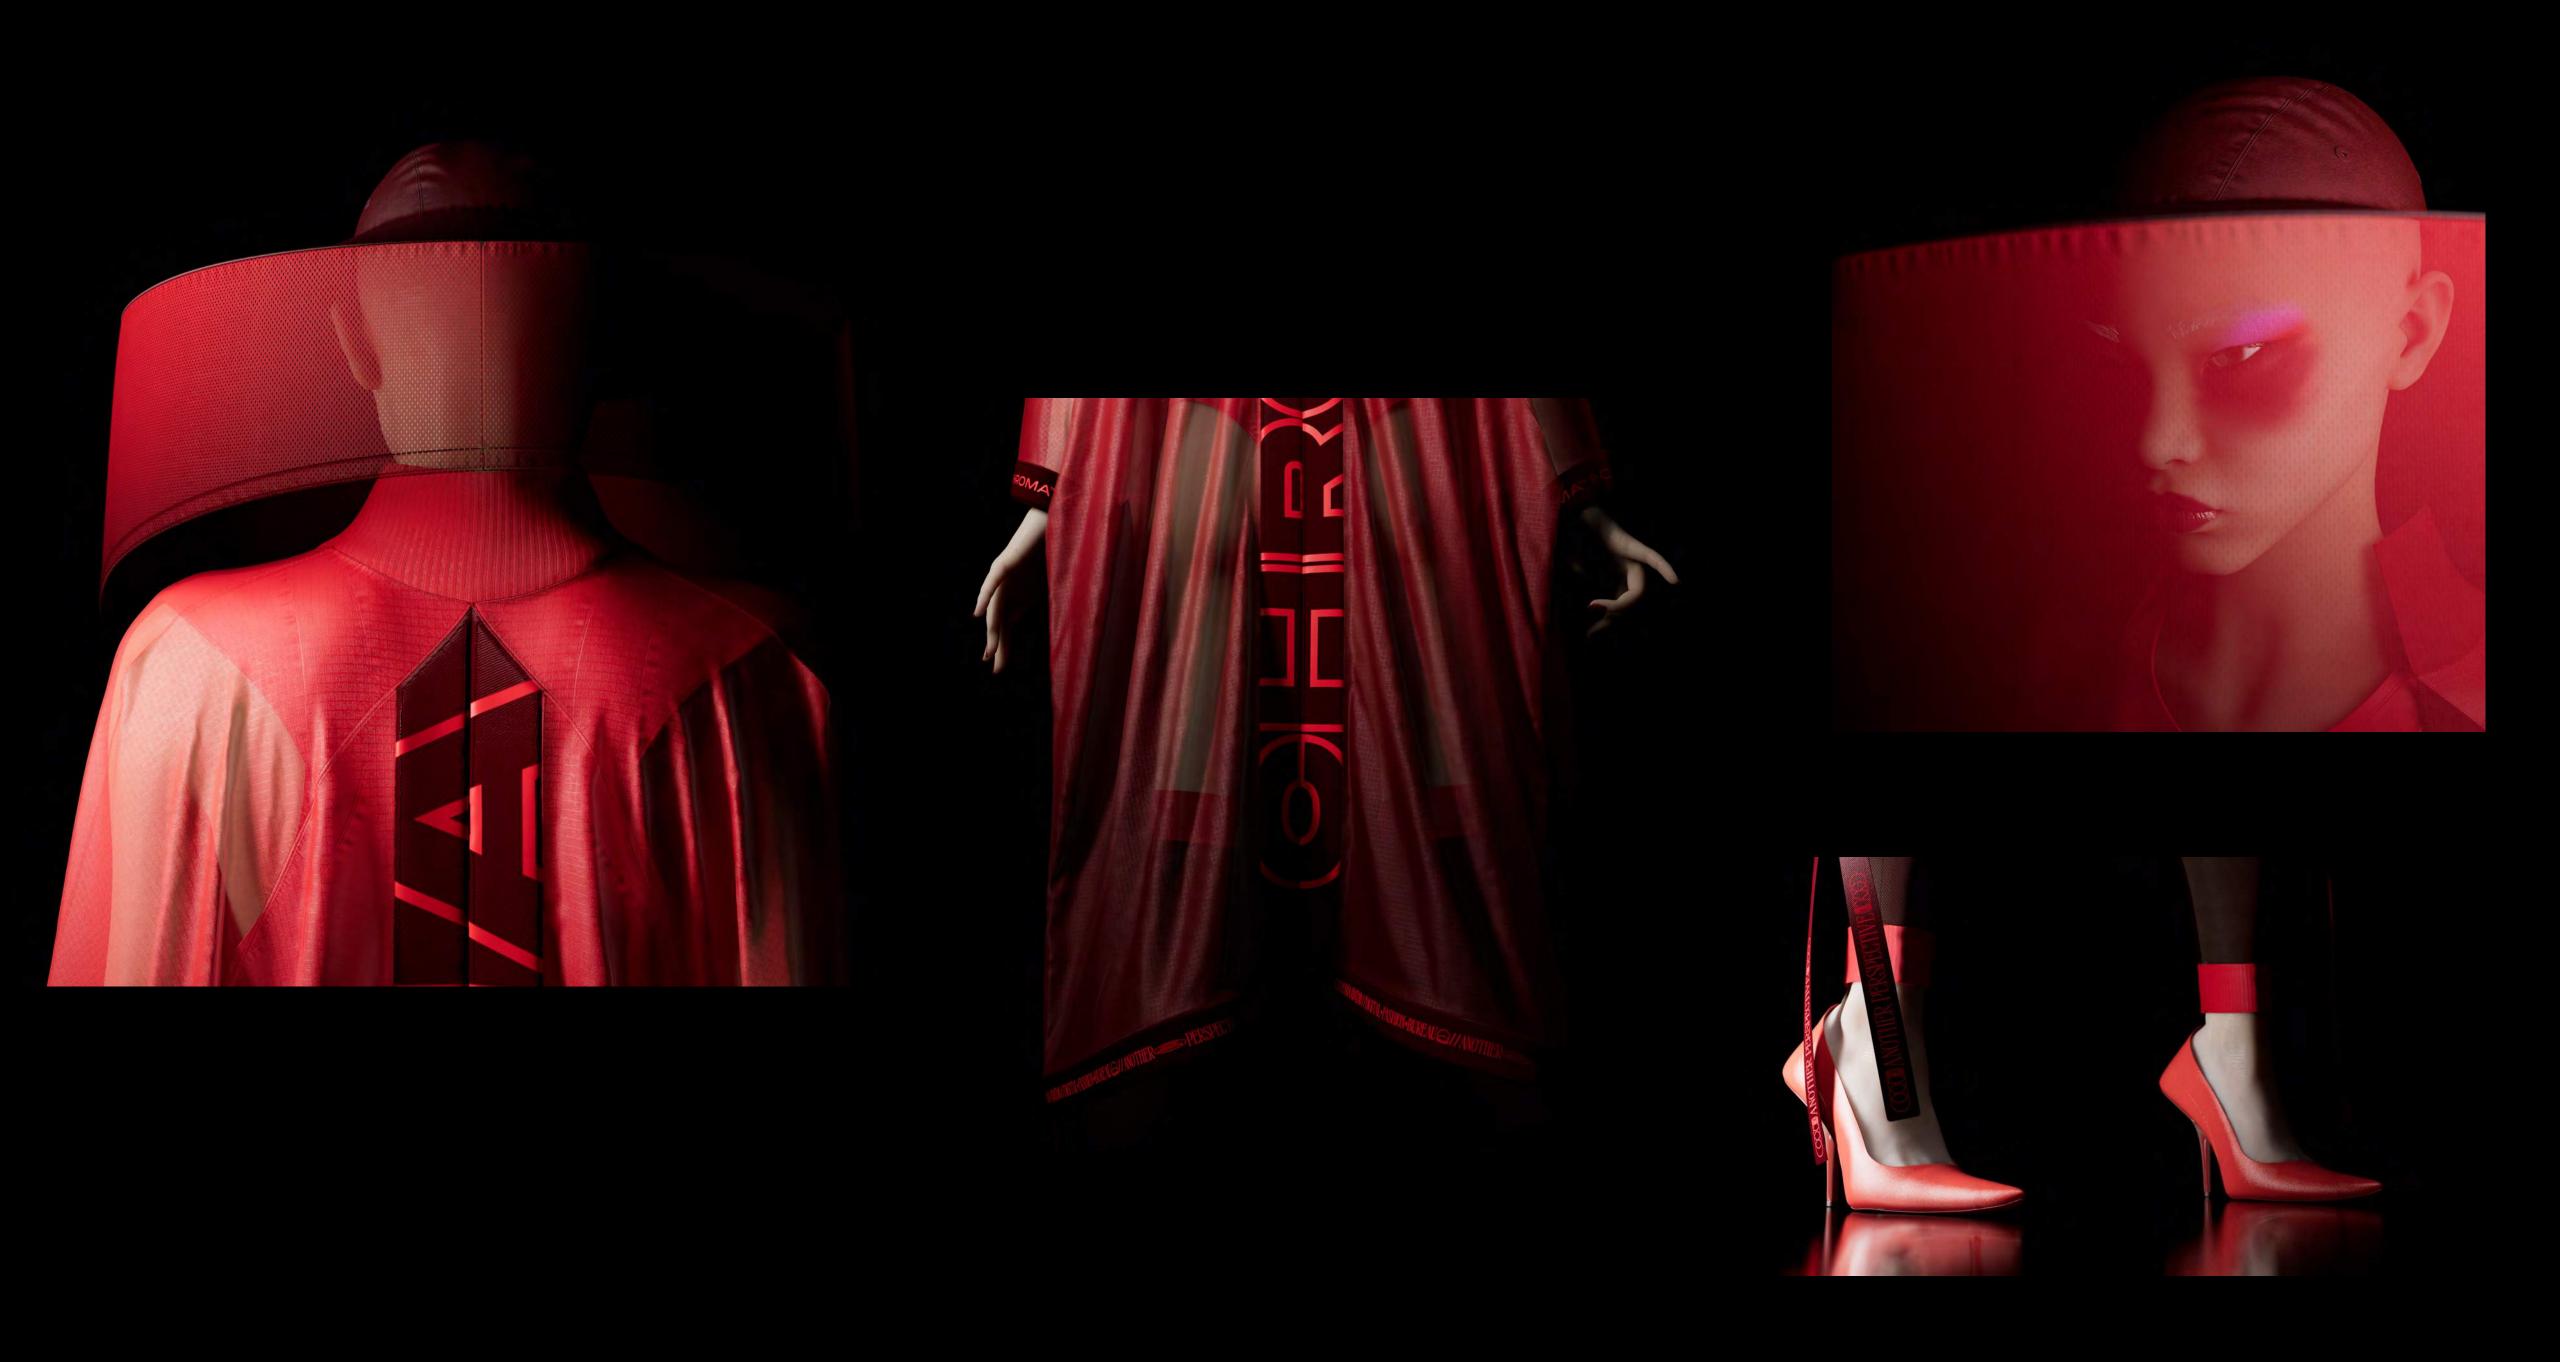

## POLLEN COLFON

## DESCRIPTION:

Inspired by the beekeeper suit, this lightweight outfit will allow you to move freely to raise and care for out of space honeybee colonies

- Lightweight jacket, with waterproff and uvs protection, side pocket to keep it when you need it.
- Protective hat with translucid gradient veil.
- Bodysuit with shoulder protection, frontal zipper and brand accesorie.
- Traslucent socks with elastic base

- Shades of Red and orange
- Heat map

CHROMA // LOOK #08 / BOTANIC RANGER 2022 GENESIS COLLECTION\_