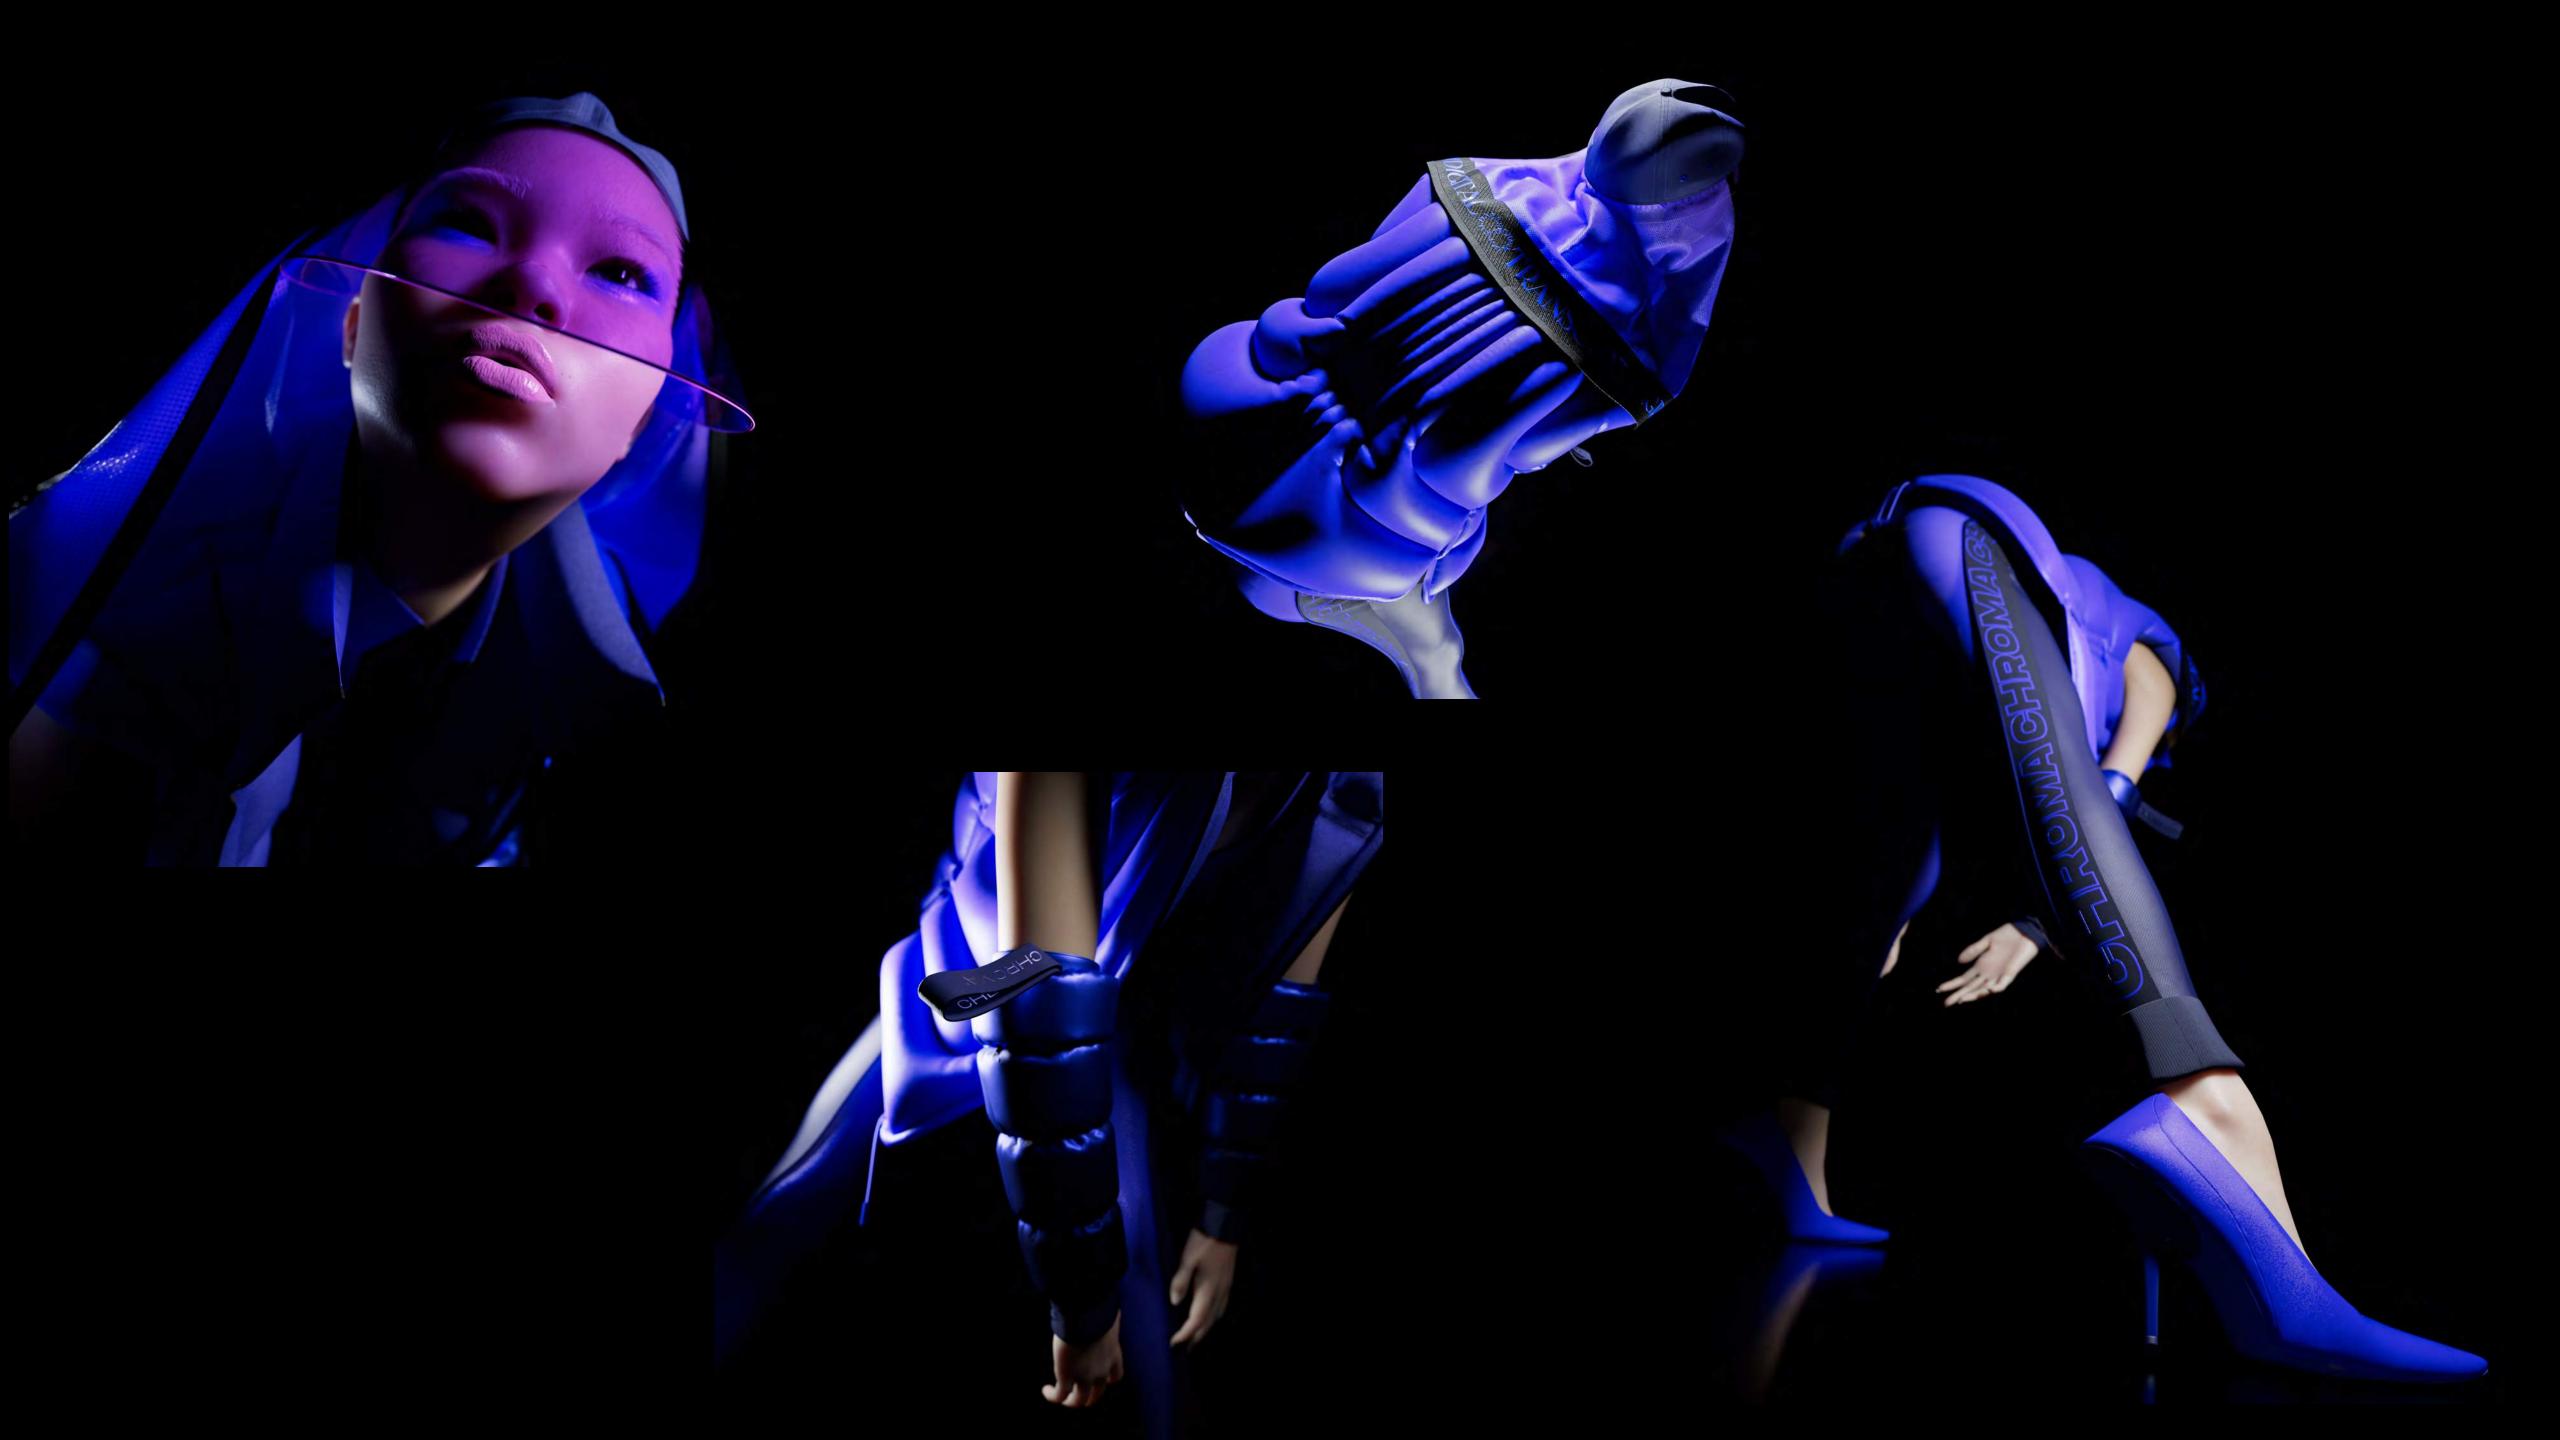

# **DESCRIPTION:**

Inspired by snow skiing, this look is the most comfortable way to travel through the moon, its technological materials can resist any meteor shower

- Protective Hat with acrylic visor, fire-resistant coat with brand stripe and dual drawstring adjusters
- Training jumpsuit in breathable mesh material, Its tight and elastic design allows you to move freely and adapts to your body with absolute comfort. Frontal zipper for easy posture and side stripes with chroma brand.
- Inflatable vest with intelligent material that prevents the wind from penetrating the garment, minimizing the effects of cooling.
- Inflatable arm Warmers with double layer material for warmer results. Brand stripe and elastic rib on the wrist.

# COLOR OPTIONS:

- Shades of blue and purple
- Abstract melted plants