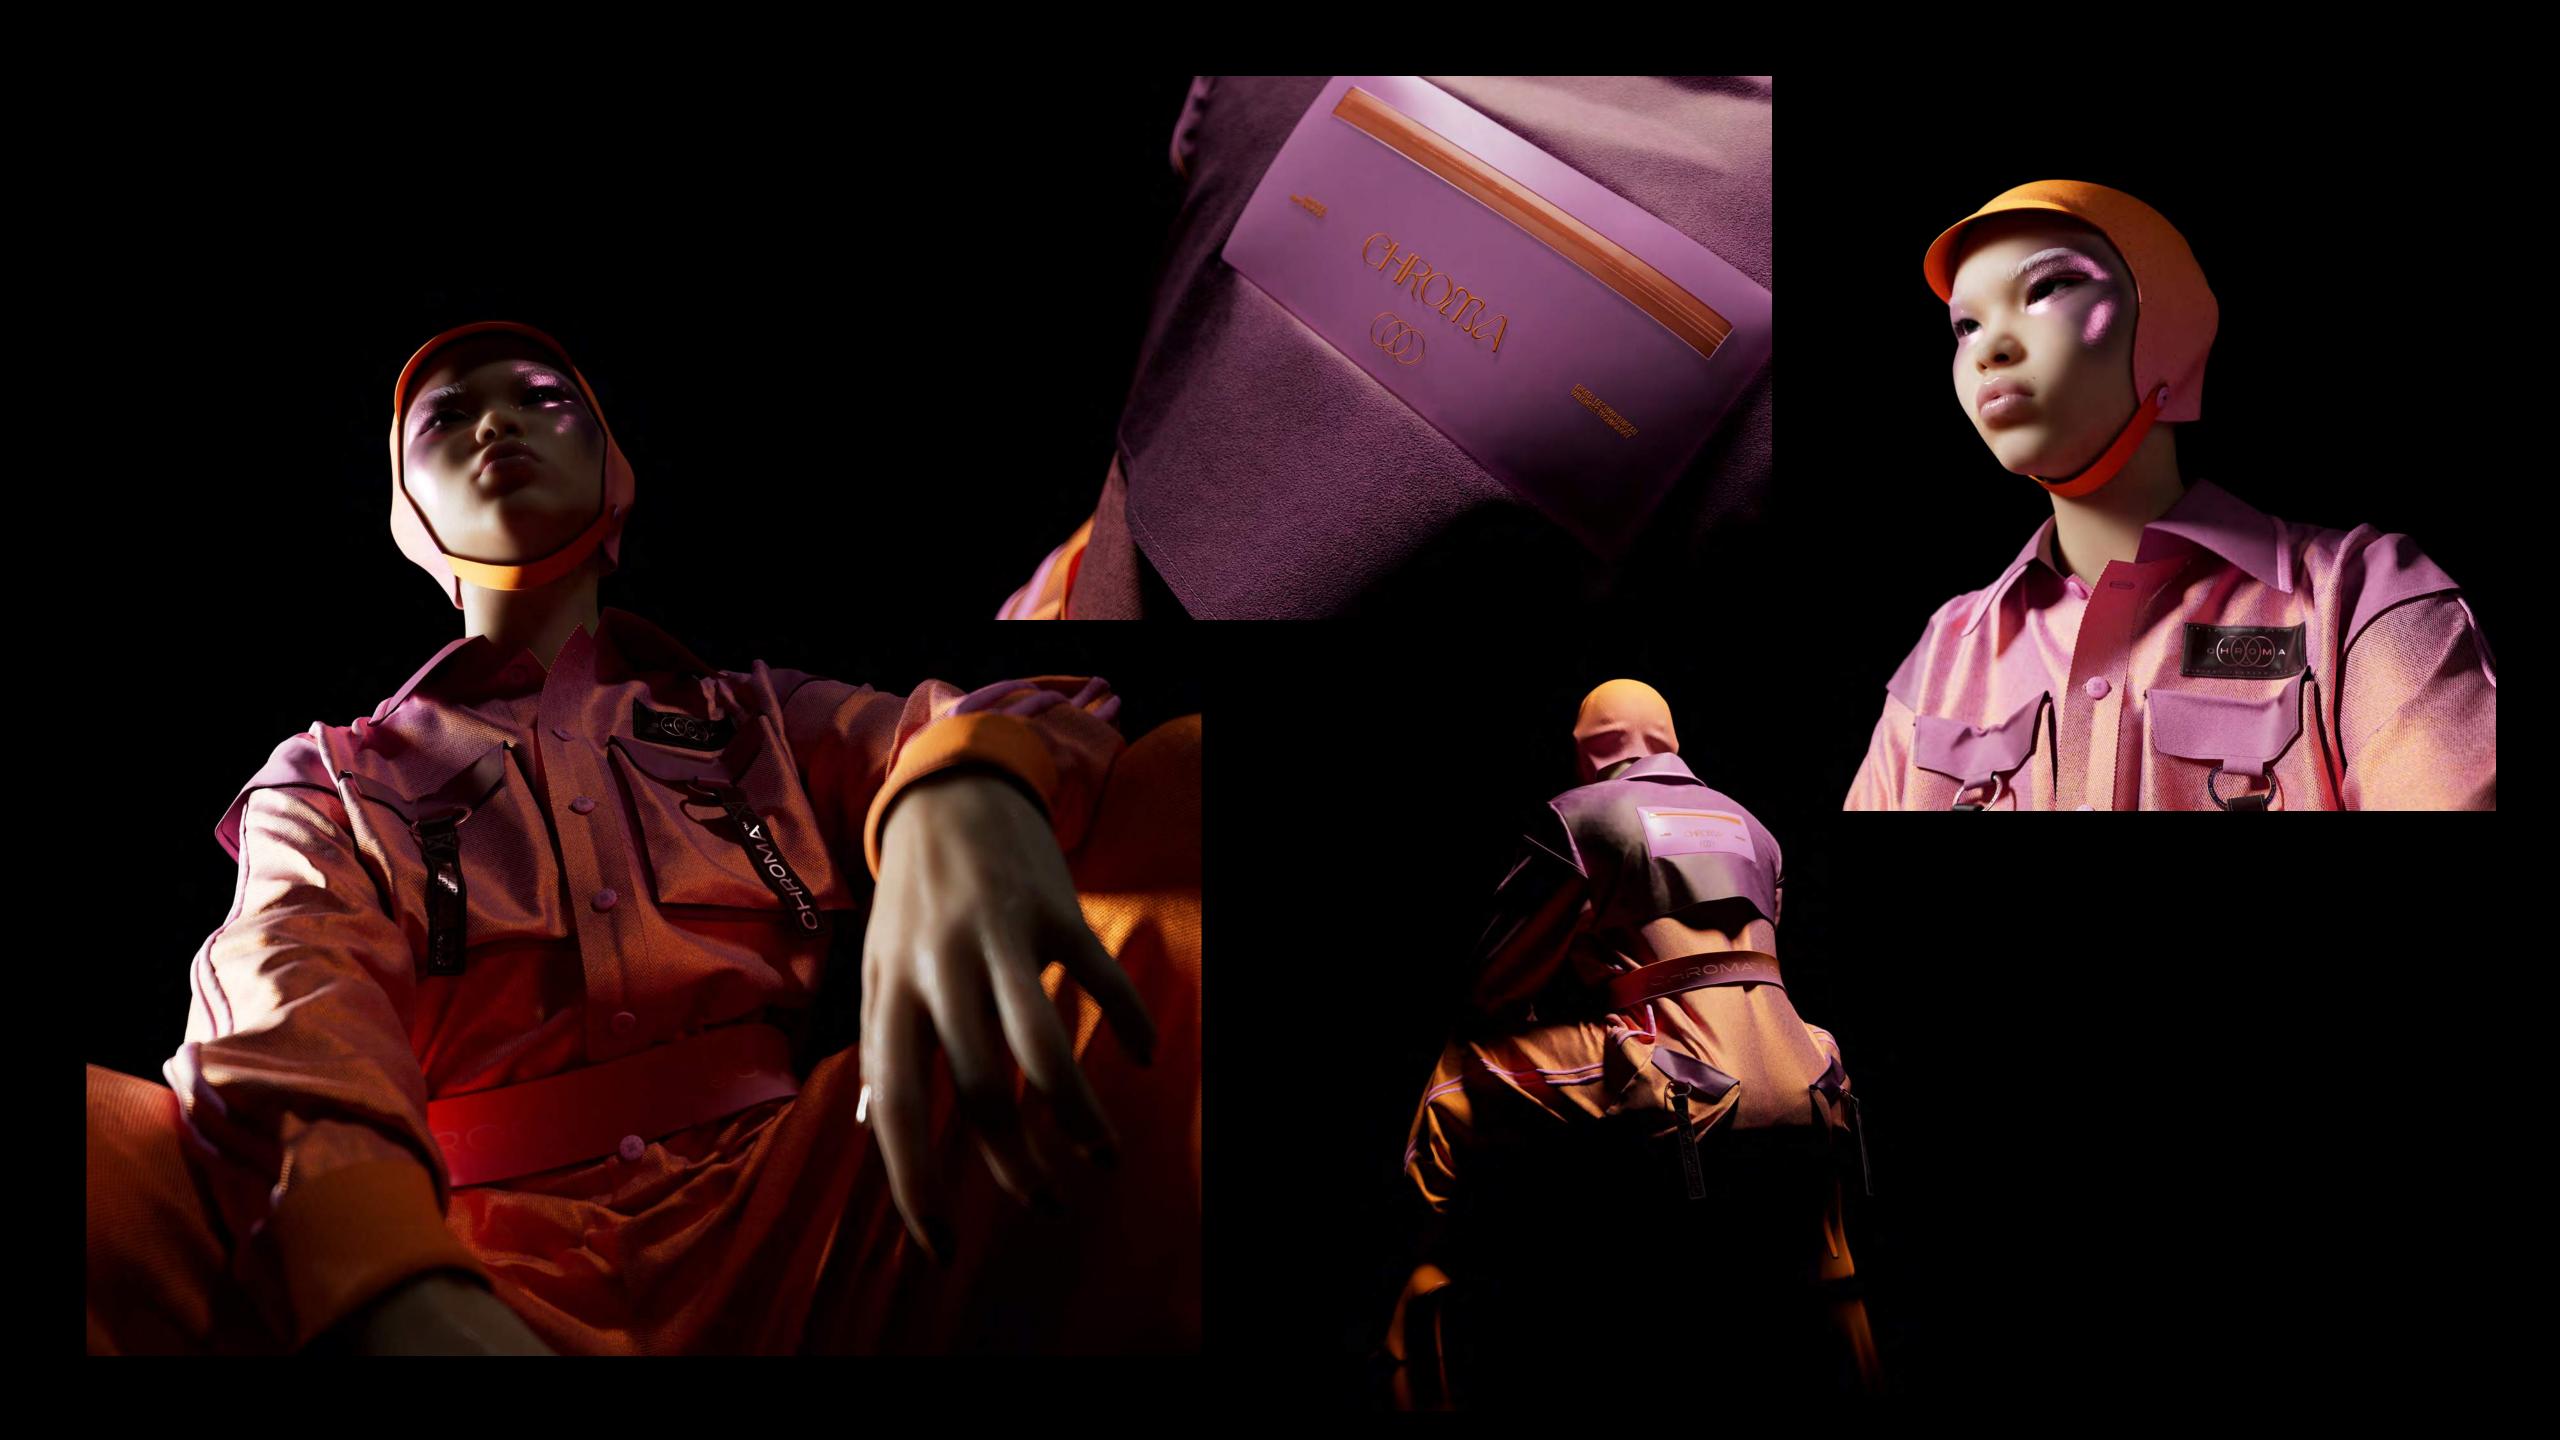

- Shades of green
- Melted maxi flower

CHROMA // LOOK #02 / SPACE MARSHALLER 2022 GENESIS COLLECTION\_

## ARSHALLER

## DESCRIPTION:

Inspired by the combat pilot uniforms, this jumpsuit is functional and comfortable.

- Jumpsuit with multiple pockets to keep all the things you need to travel, back secret pocket with zipper for the important stuff
- Pilot hat on soft perforated leather with chroma brand button detail.

- Shades of pink & orange
- Melted maxi flower