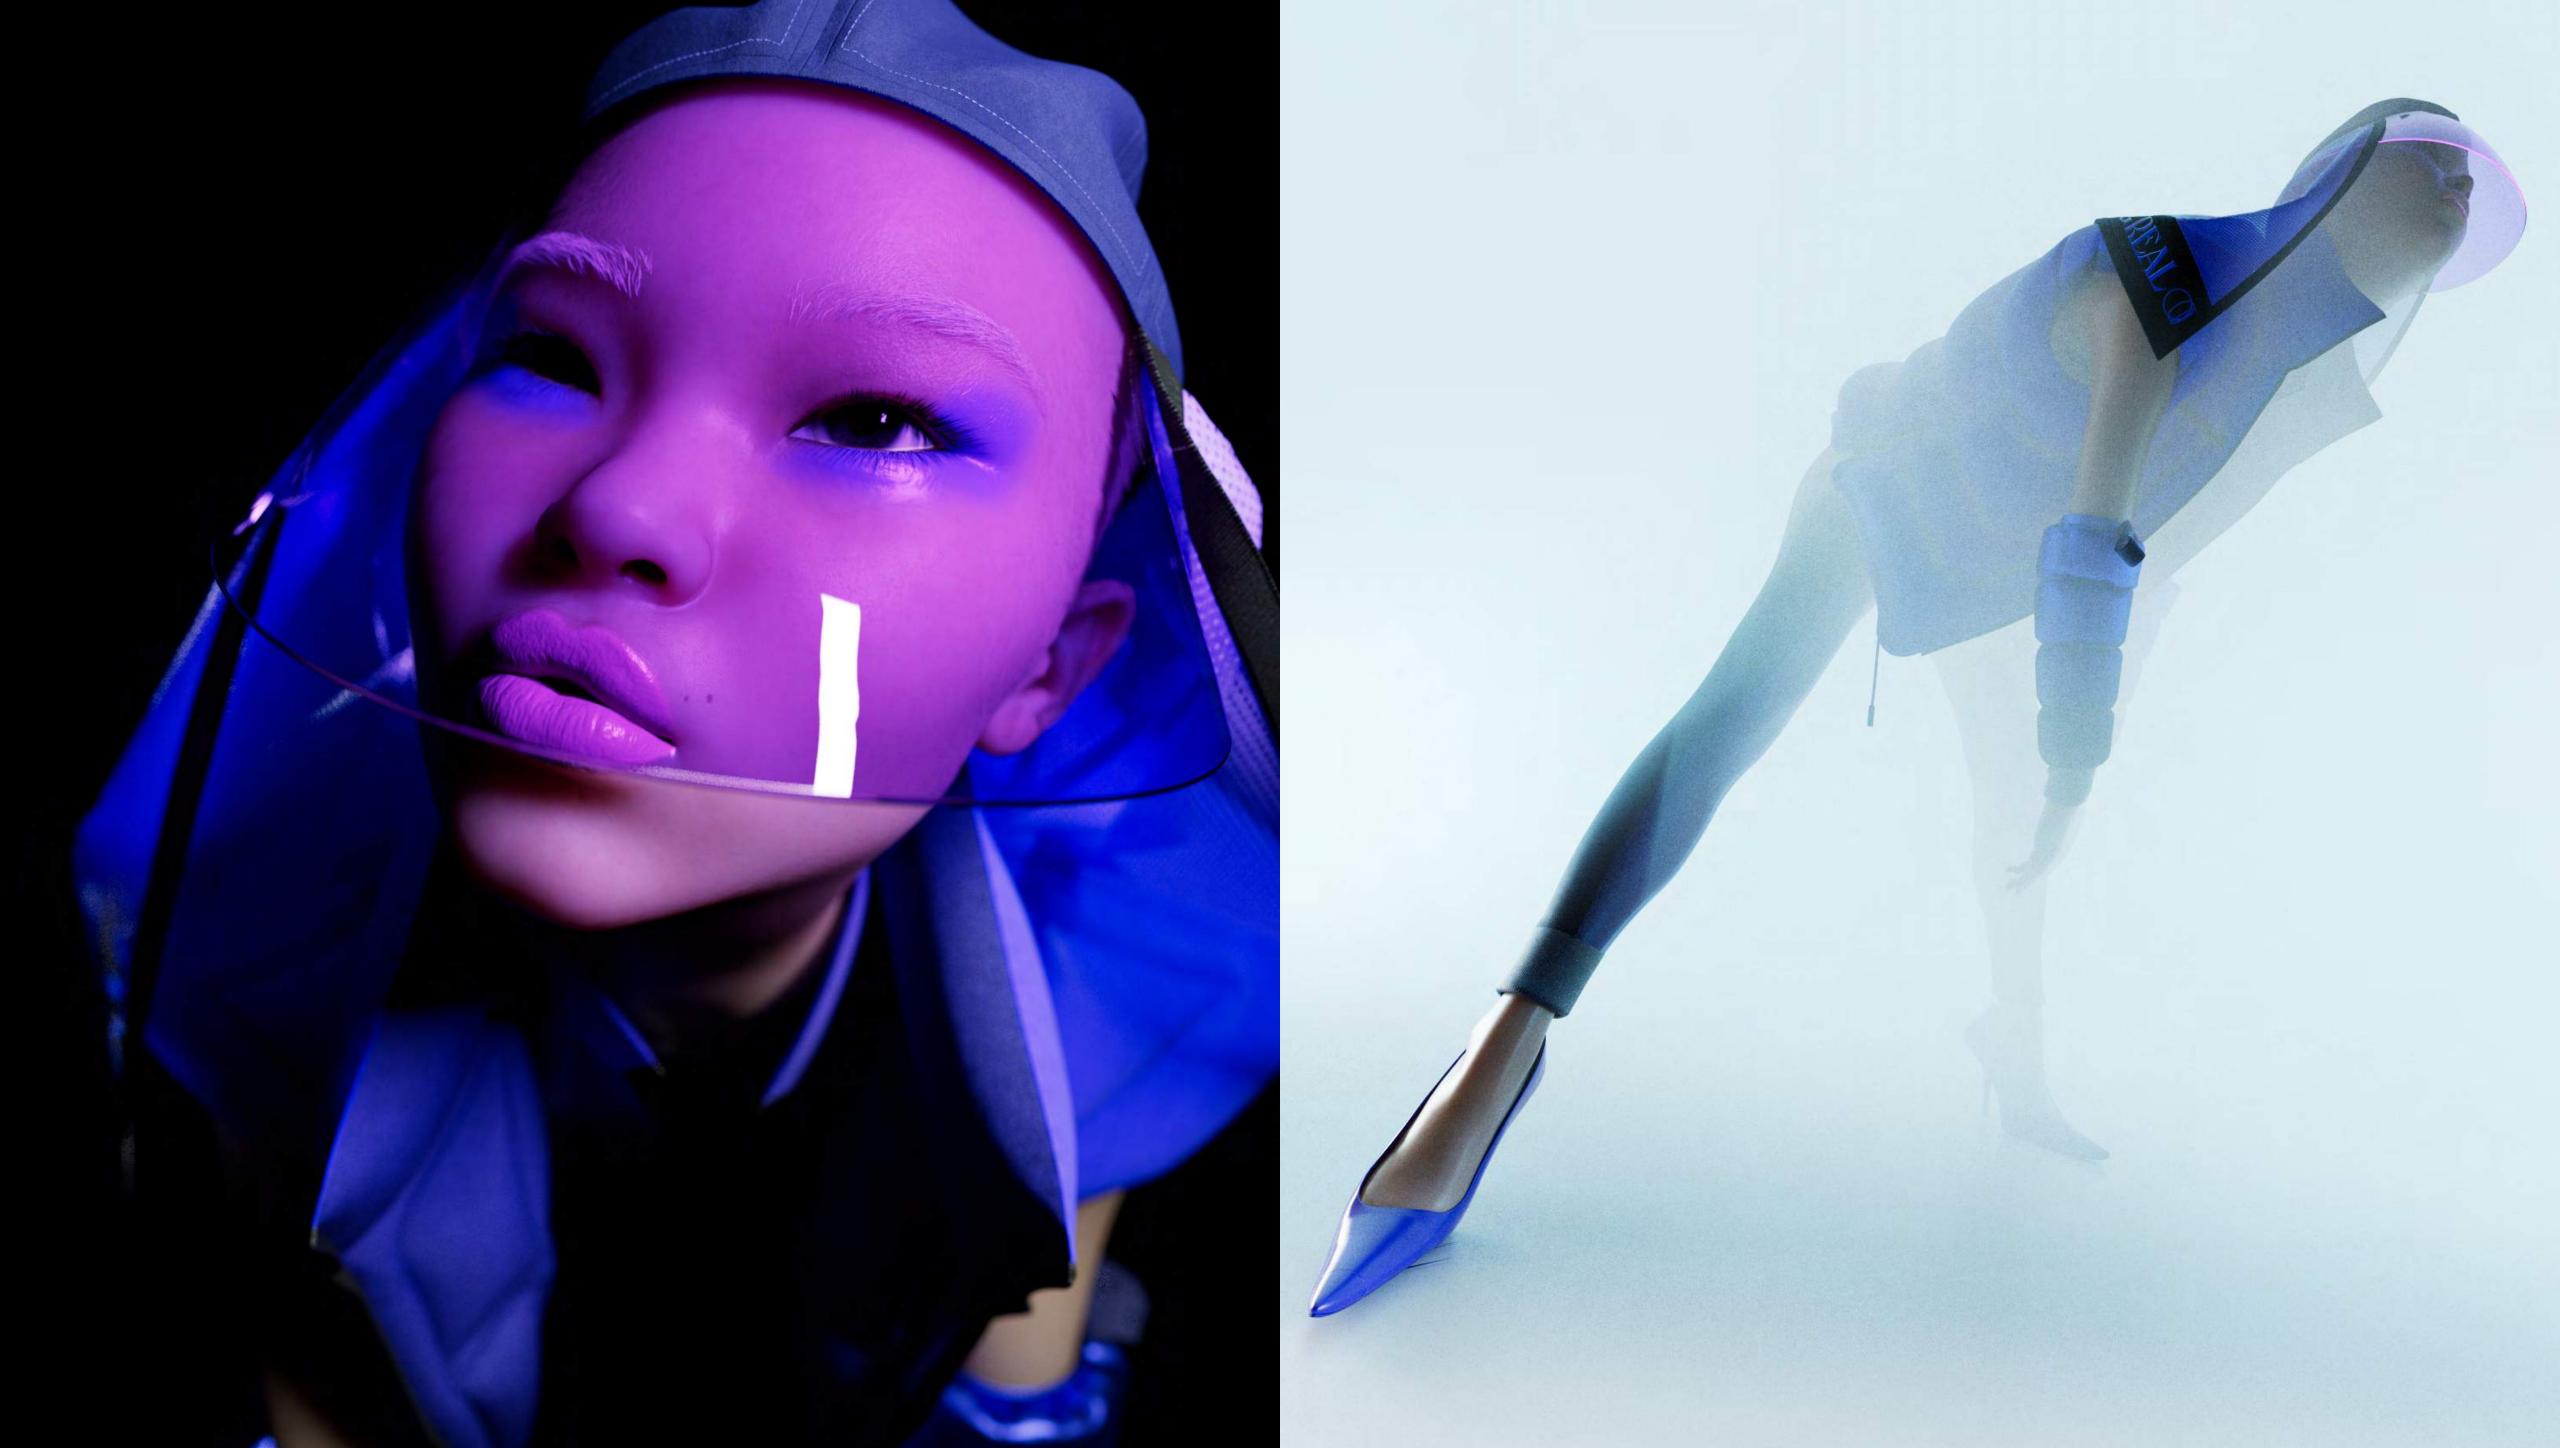

# **DESCRIPTION:**

Inspired by snow skiing, this look is the most comfortable way to travel through the moon, its technological materials can resist any meteor shower

- Protective Hat with acrylic visor, fire-resistant coat with brand stripe and dual drawstring adjusters
- Training jumpsuit in breathable mesh material, Its tight and elastic design allows you to move freely and adapts to your body with absolute comfort. Frontal zipper for easy posture and side stripes with chroma brand.
- Inflatable vest with intelligent material that prevents the wind from penetrating the garment, minimizing the effects of cooling.
- Inflatable arm Warmers with double layer material for warmer results. Brand stripe and elastic rib on the wrist.

# COLOR OPTIONS:

- Shades of blue and purple
- Abstract melted plants