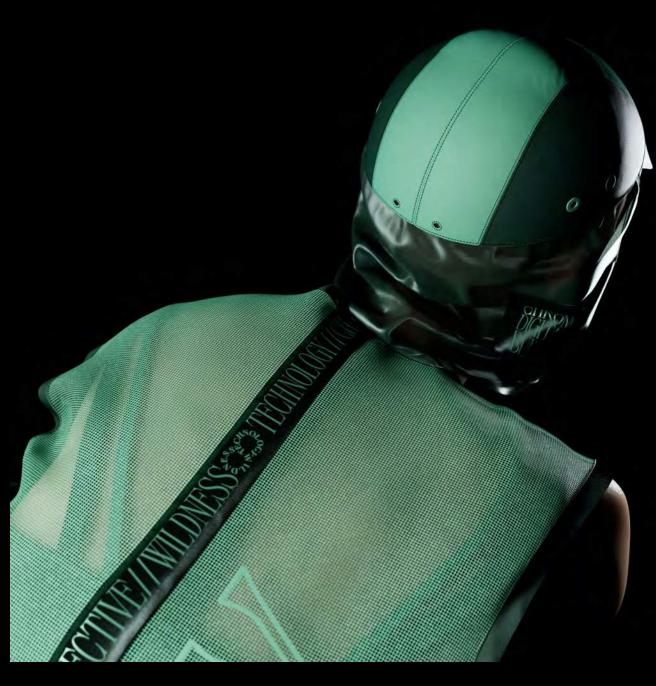

CHROMA // LOOK #01 / ASTROFARMER

## ASTRO FARMER

## DESCRIPTION:

Inspired by the astronaut suits, this jumpsuit is the sexiest version of your worker's outfit.

- Jumpsuit in translucent waterproof material, elastic high waist design, back pockets with bellows to keep all you need to travel, and hidden arm pocket.
- 3 panels Hoodie with dual drawstring adjusters, and frontal zipper in translucent waterproof material.

- Shades of green
- Melted maxi flower

CHROMA // LOOK #02 / SPACE MARSHALLER 2022 GENESIS COLLECTION\_