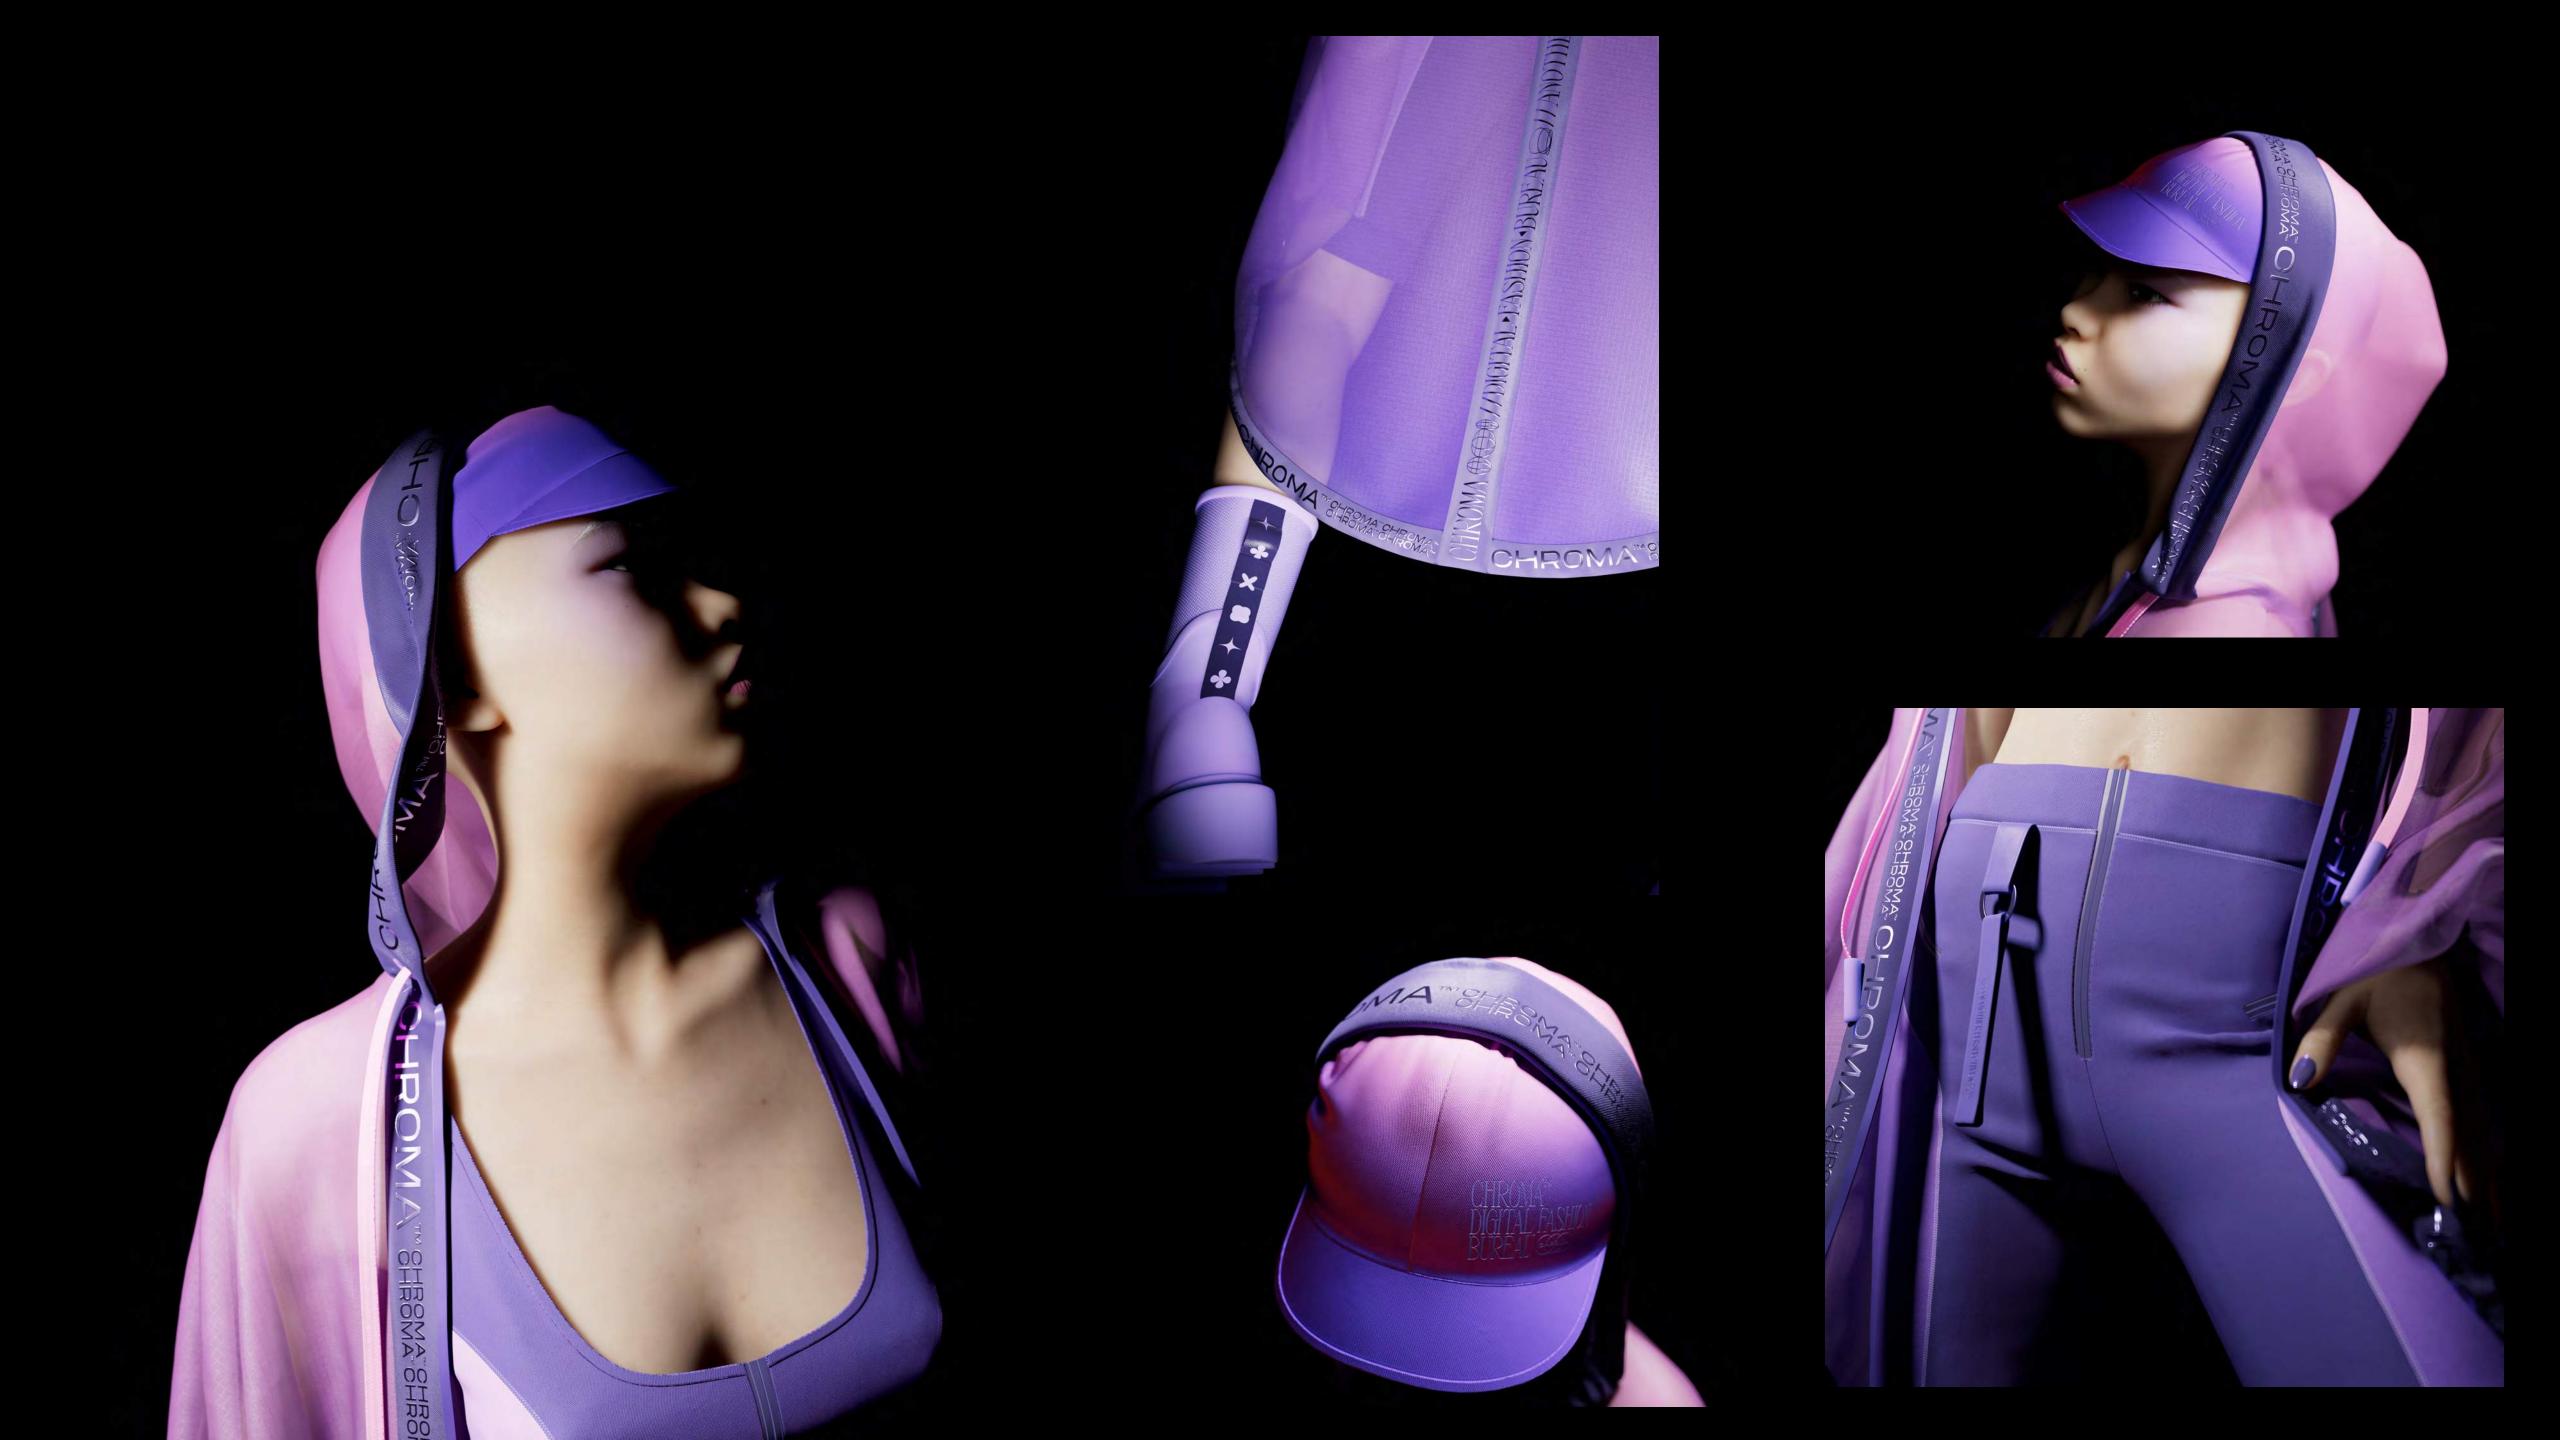

- Shades of blue and purple
- Heat map

CHROMA // LOOK #06 / DREAM CATCHER 2022 GENESIS COLLECTION\_

## CATCHER

## **DESCRIPTION:**

Inspired by the butterfly catcher, this look is perfect for all kinds of weather, extreme sun, or extrem torments

- Sport hat with branded buckle to adjust in the head.
- Oversized jacket with an impenetrable barrier of protection against moisture to ensure that the material is always dry.
- Seamless Sport top made with elastic material for absolute comfort, and breathable material in the back to stay fresh.
- Seamless Sports shorts with breathable material on the sides, frontal zipper, and accessory on the front

- Shades of Purple and lila
- Heat map