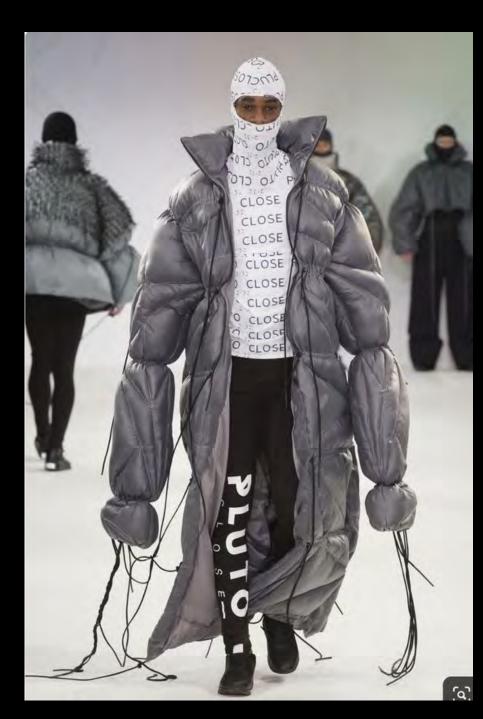

# DESCRIPTION:

Inspired by the scifi & space travel movies, this look will keep you warm, even on the coldest galaxies.

- Protective hat with brand stripe detail and dual drawstring adjusters in the back.
- Top in breathable mesh material, with high neck and chroma frontal accessories.
- Pants with side and back pockets with bellows, adjustable brand stripe and belt.
- Oversize Inflatable jacket with intelligent material that reads your temperature and adapts to it. Side zipper pocket to keep the necessary, and dual drawstring adjusters.

# COLOR OPTIONS:

- Shades of yellow and peach
- Heat wave