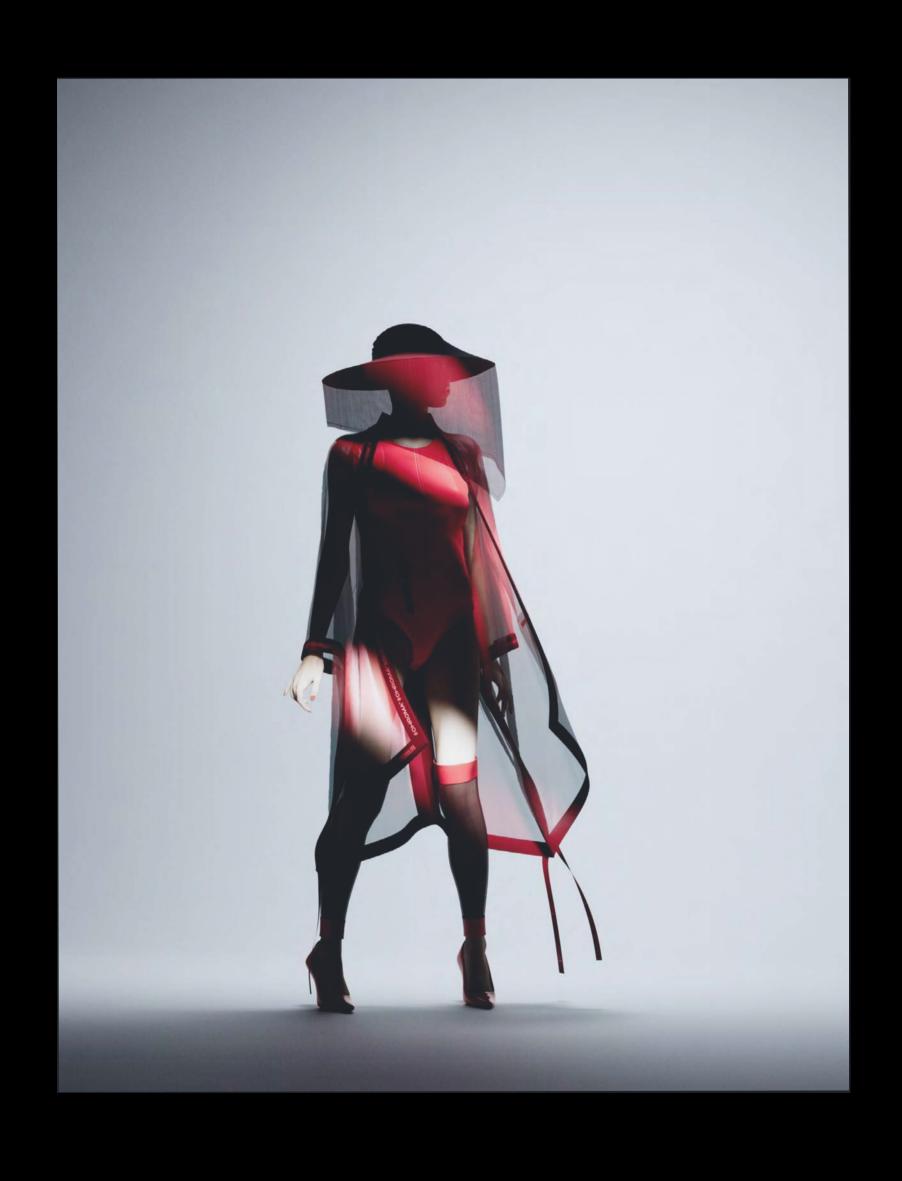

## POLLEN COLFON

## DESCRIPTION:

Inspired by the beekeeper suit, this lightweight outfit will allow you to move freely to raise and care for out of space honeybee colonies

- Lightweight jacket, with waterproff and uvs protection, side pocket to keep it when you need it.
- Protective hat with translucid gradient veil.
- Bodysuit with shoulder protection, frontal zipper and brand accesorie.
- Traslucent socks with elastic base

- Shades of Red and orange
- Heat map

CHROMA // LOOK #08 / BOTANIC RANGER 2022 GENESIS COLLECTION\_