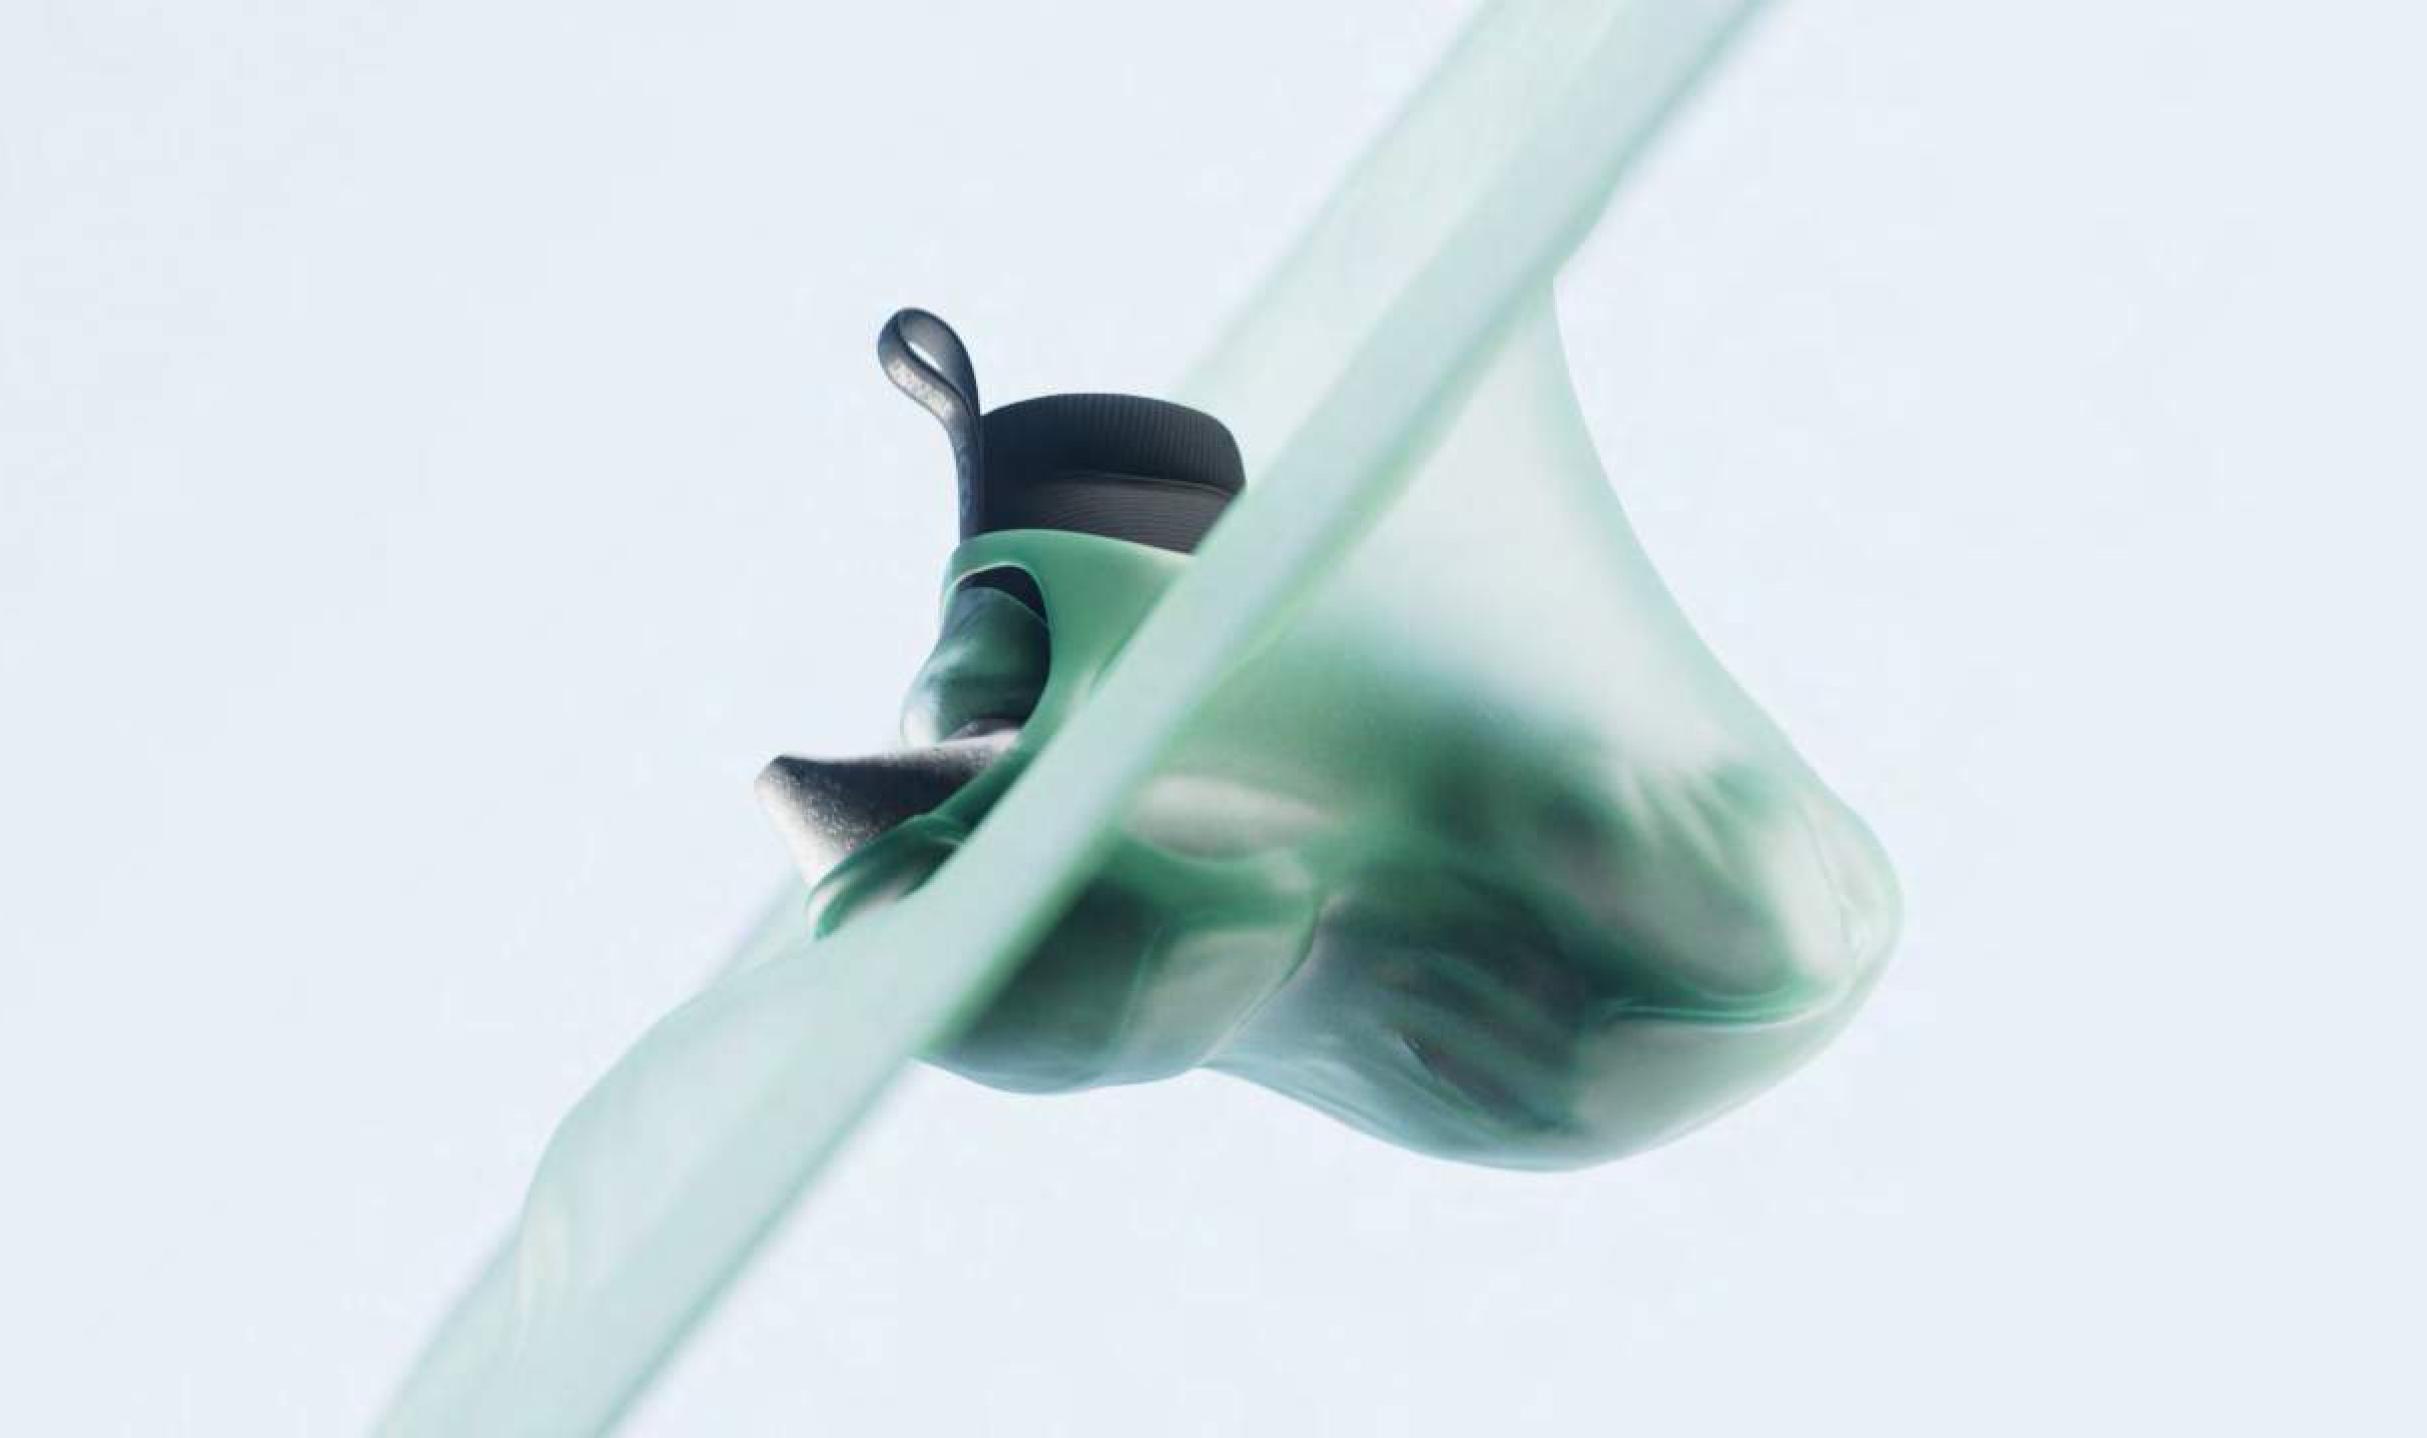

stable brand stripe and belt.
- Oversize Inflatable jacket with intelligent material that reads your temperature and adapts to it. Side zipper pocket to keep the necessary, and dual drawstring adjusters.



# COLOR OPTIONS:

- Shades of yellow and peach
- Heat wave























# DESCRIPTION:

Inspired by the vintage hostess dress, this look is perfect to seduce any out space creature.

- Hat in lightweight and protective material with cloak and reflective brand stripes details.
- Dress in breathable mesh material, with high neck, open sides and chroma frontal accessories.
- Garter belt with translucent elastic socks.
- Sport gloves with respirable material.



## COLOR OPTIONS:

- Shades of yellow and peach
- Heat wave



























# HYDRA BOOTS