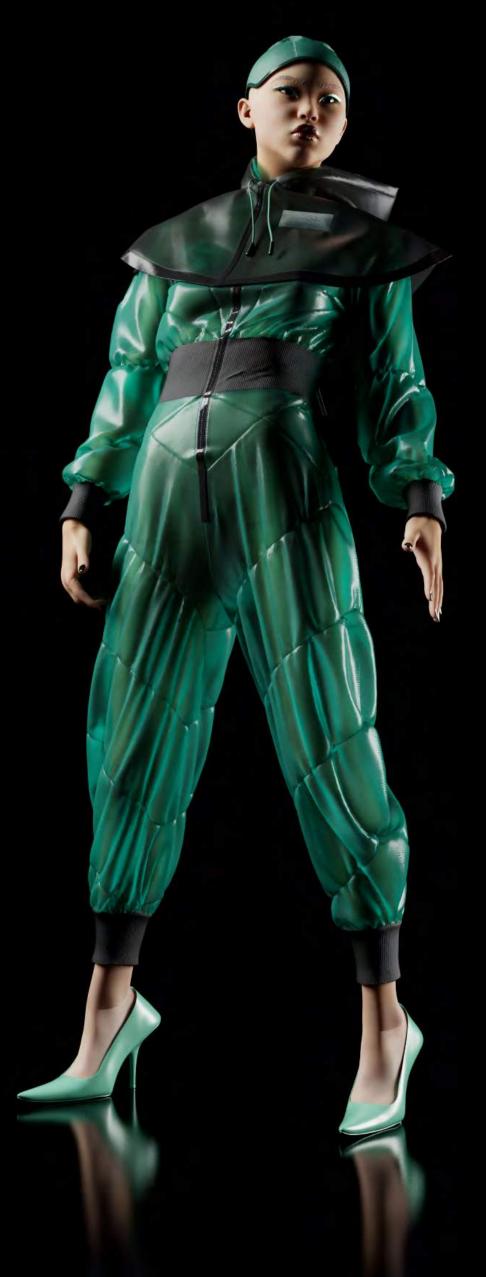

## ASTRO FARMER

## DESCRIPTION:

Inspired by the astronaut suits, this jumpsuit is the sexiest version of your worker's outfit.

- Jumpsuit in translucent waterproof material, elastic high waist design, back pockets with bellows to keep all you need to travel, and hidden arm pocket.
- 3 panels Hoodie with dual drawstring adjusters, and frontal zipper in translucent waterproof material.

- Shades of green
- Melted maxi flower

CHROMA // LOOK #02 / SPACE MARSHALLER 2022 GENESIS COLLECTION\_