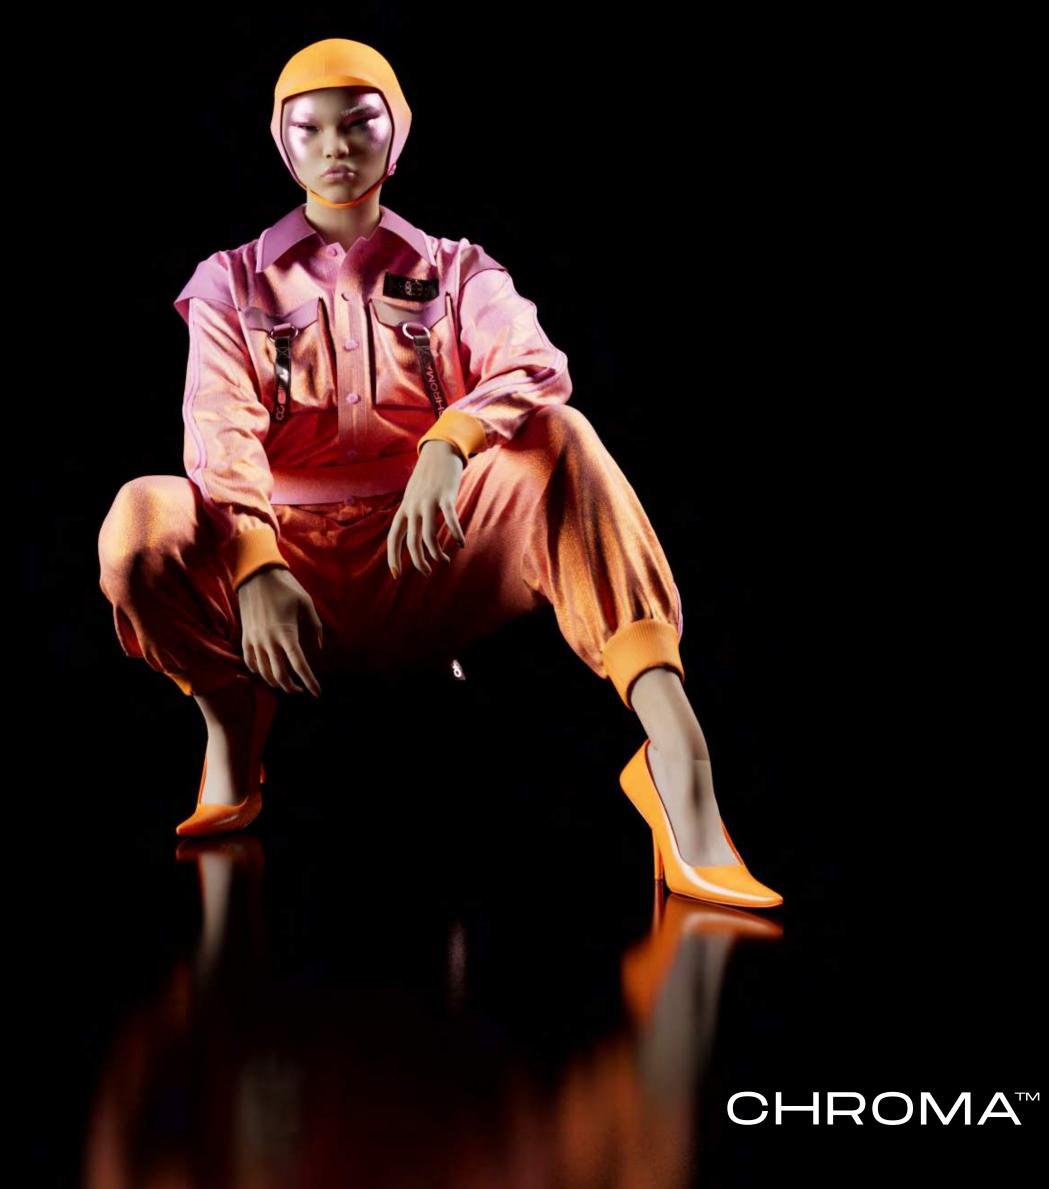

- Shades of green
- Melted maxi flower

CHROMA // LOOK #02 / SPACE MARSHALLER 2022 GENESIS COLLECTION\_

## ARSHALLER

## DESCRIPTION:

Inspired by the combat pilot uniforms, this jumpsuit is functional and comfortable.

- Jumpsuit with multiple pockets to keep all the things you need to travel, back secret pocket with zipper for the important stuff
- Pilot hat on soft perforated leather with chroma brand button detail.

- Shades of pink & orange
- Melted maxi flower