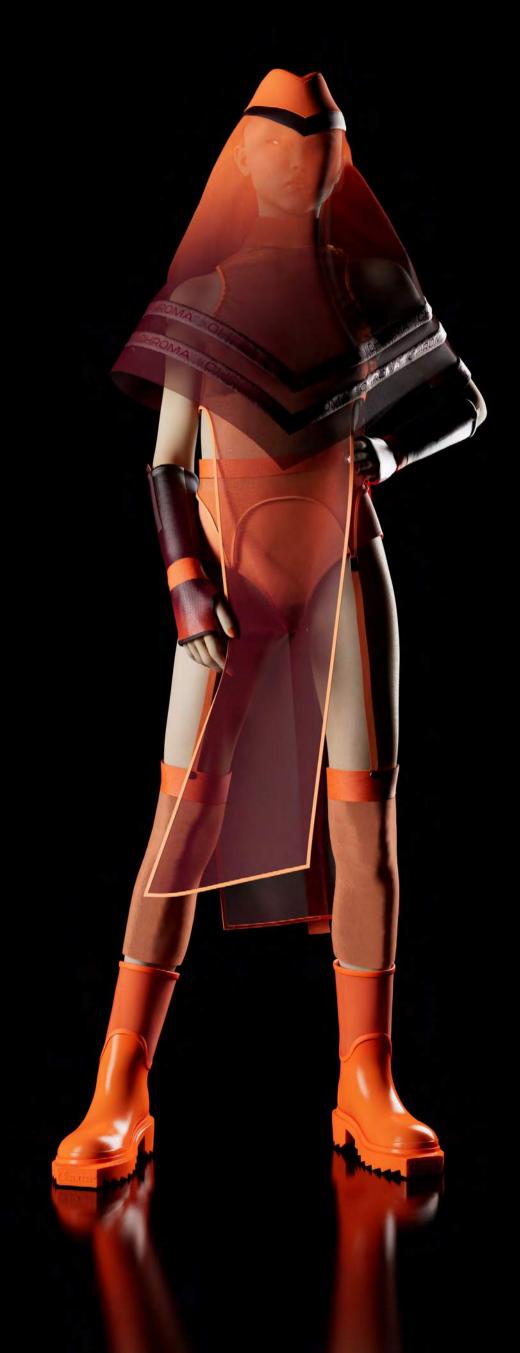

# DESCRIPTION:

Inspired by the vintage hostess dress, this look is perfect to seduce any out space creature.

- Hat in lightweight and protective material with cloak and reflective brand stripes details.
- Dress in breathable mesh material, with high neck, open sides and chroma frontal accessories.
- Garter belt with translucent elastic socks.
- Sport gloves with respirable material.

## COLOR OPTIONS:

- Shades of yellow and peach
- Heat wave