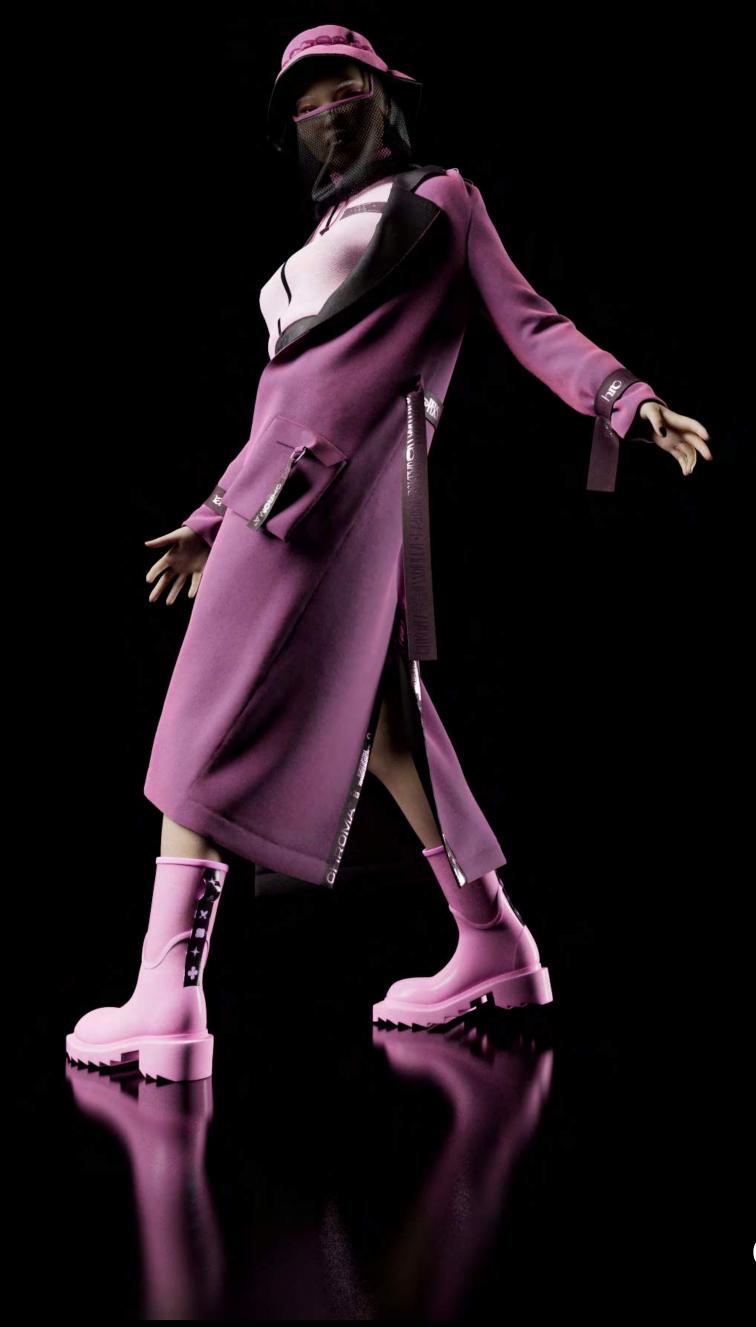

## UNDERCOVER CYCLST

### DESCRIPTION:

Inspired by the night cyclist travelers, this outfit will shine at the perfect time

- Reversible Long blazer, with side bellow pockets, adjustable wrist stripes, and branded adjustable belt with reflective material.
- Long-sleeved T-shirt with high neck, made of stretch fabric for better flexibility. Breathable material to keep your body always fresh.
- High waist cyclist in breathable material with reflective brand stripe on the side.
- Protective Bucket hat with breathable dotted material on the front face, reflective Brand stripe detail, and dual drawstring adjusters.

- Shades of Fucsia
- Melted maxi flower

CHROMA // LOOK #04 / GALAXY FLYER