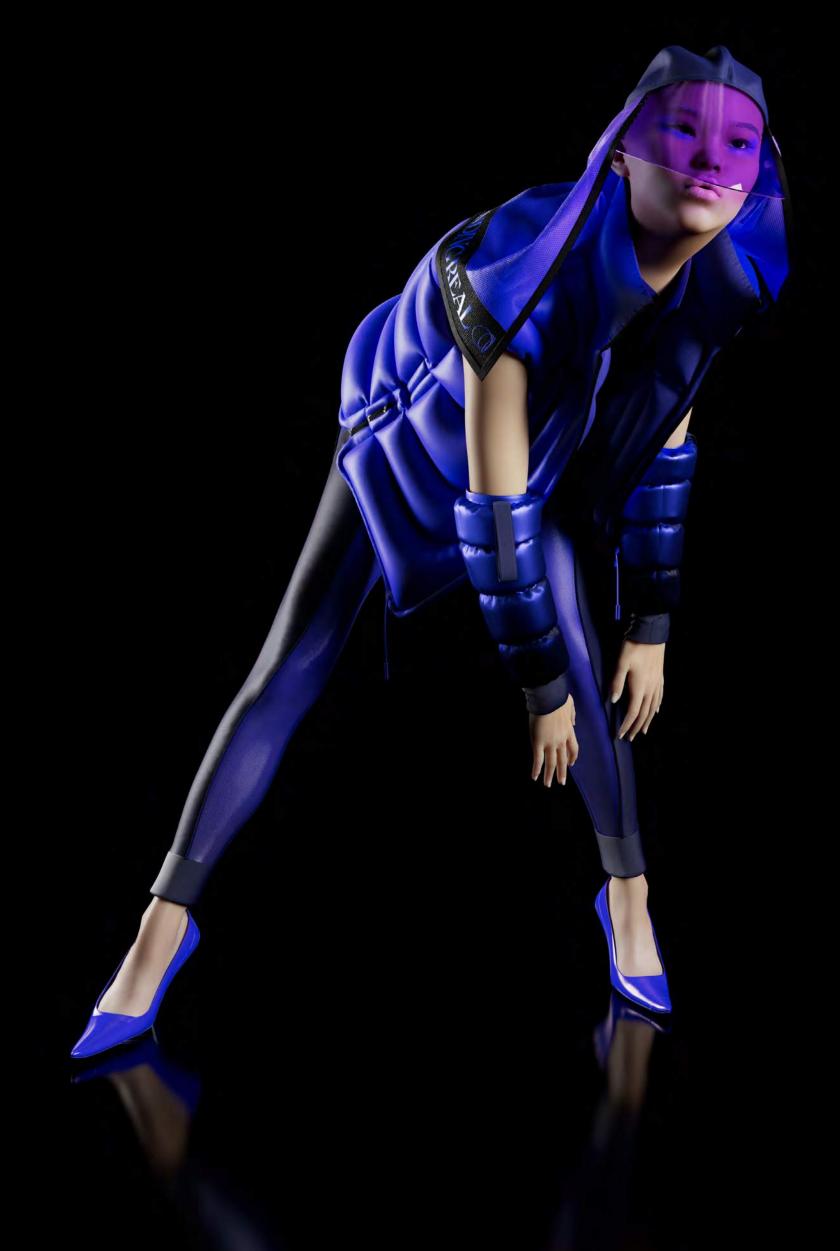

# **DESCRIPTION:**

Inspired by snow skiing, this look is the most comfortable way to travel through the moon, its technological materials can resist any meteor shower

- Protective Hat with acrylic visor, fire-resistant coat with brand stripe and dual drawstring adjusters
- Training jumpsuit in breathable mesh material, Its tight and elastic design allows you to move freely and adapts to your body with absolute comfort. Frontal zipper for easy posture and side stripes with chroma brand.
- Inflatable vest with intelligent material that prevents the wind from penetrating the garment, minimizing the effects of cooling.
- Inflatable arm Warmers with double layer material for warmer results. Brand stripe and elastic rib on the wrist.

# COLOR OPTIONS:

- Shades of blue and purple
- Abstract melted plants