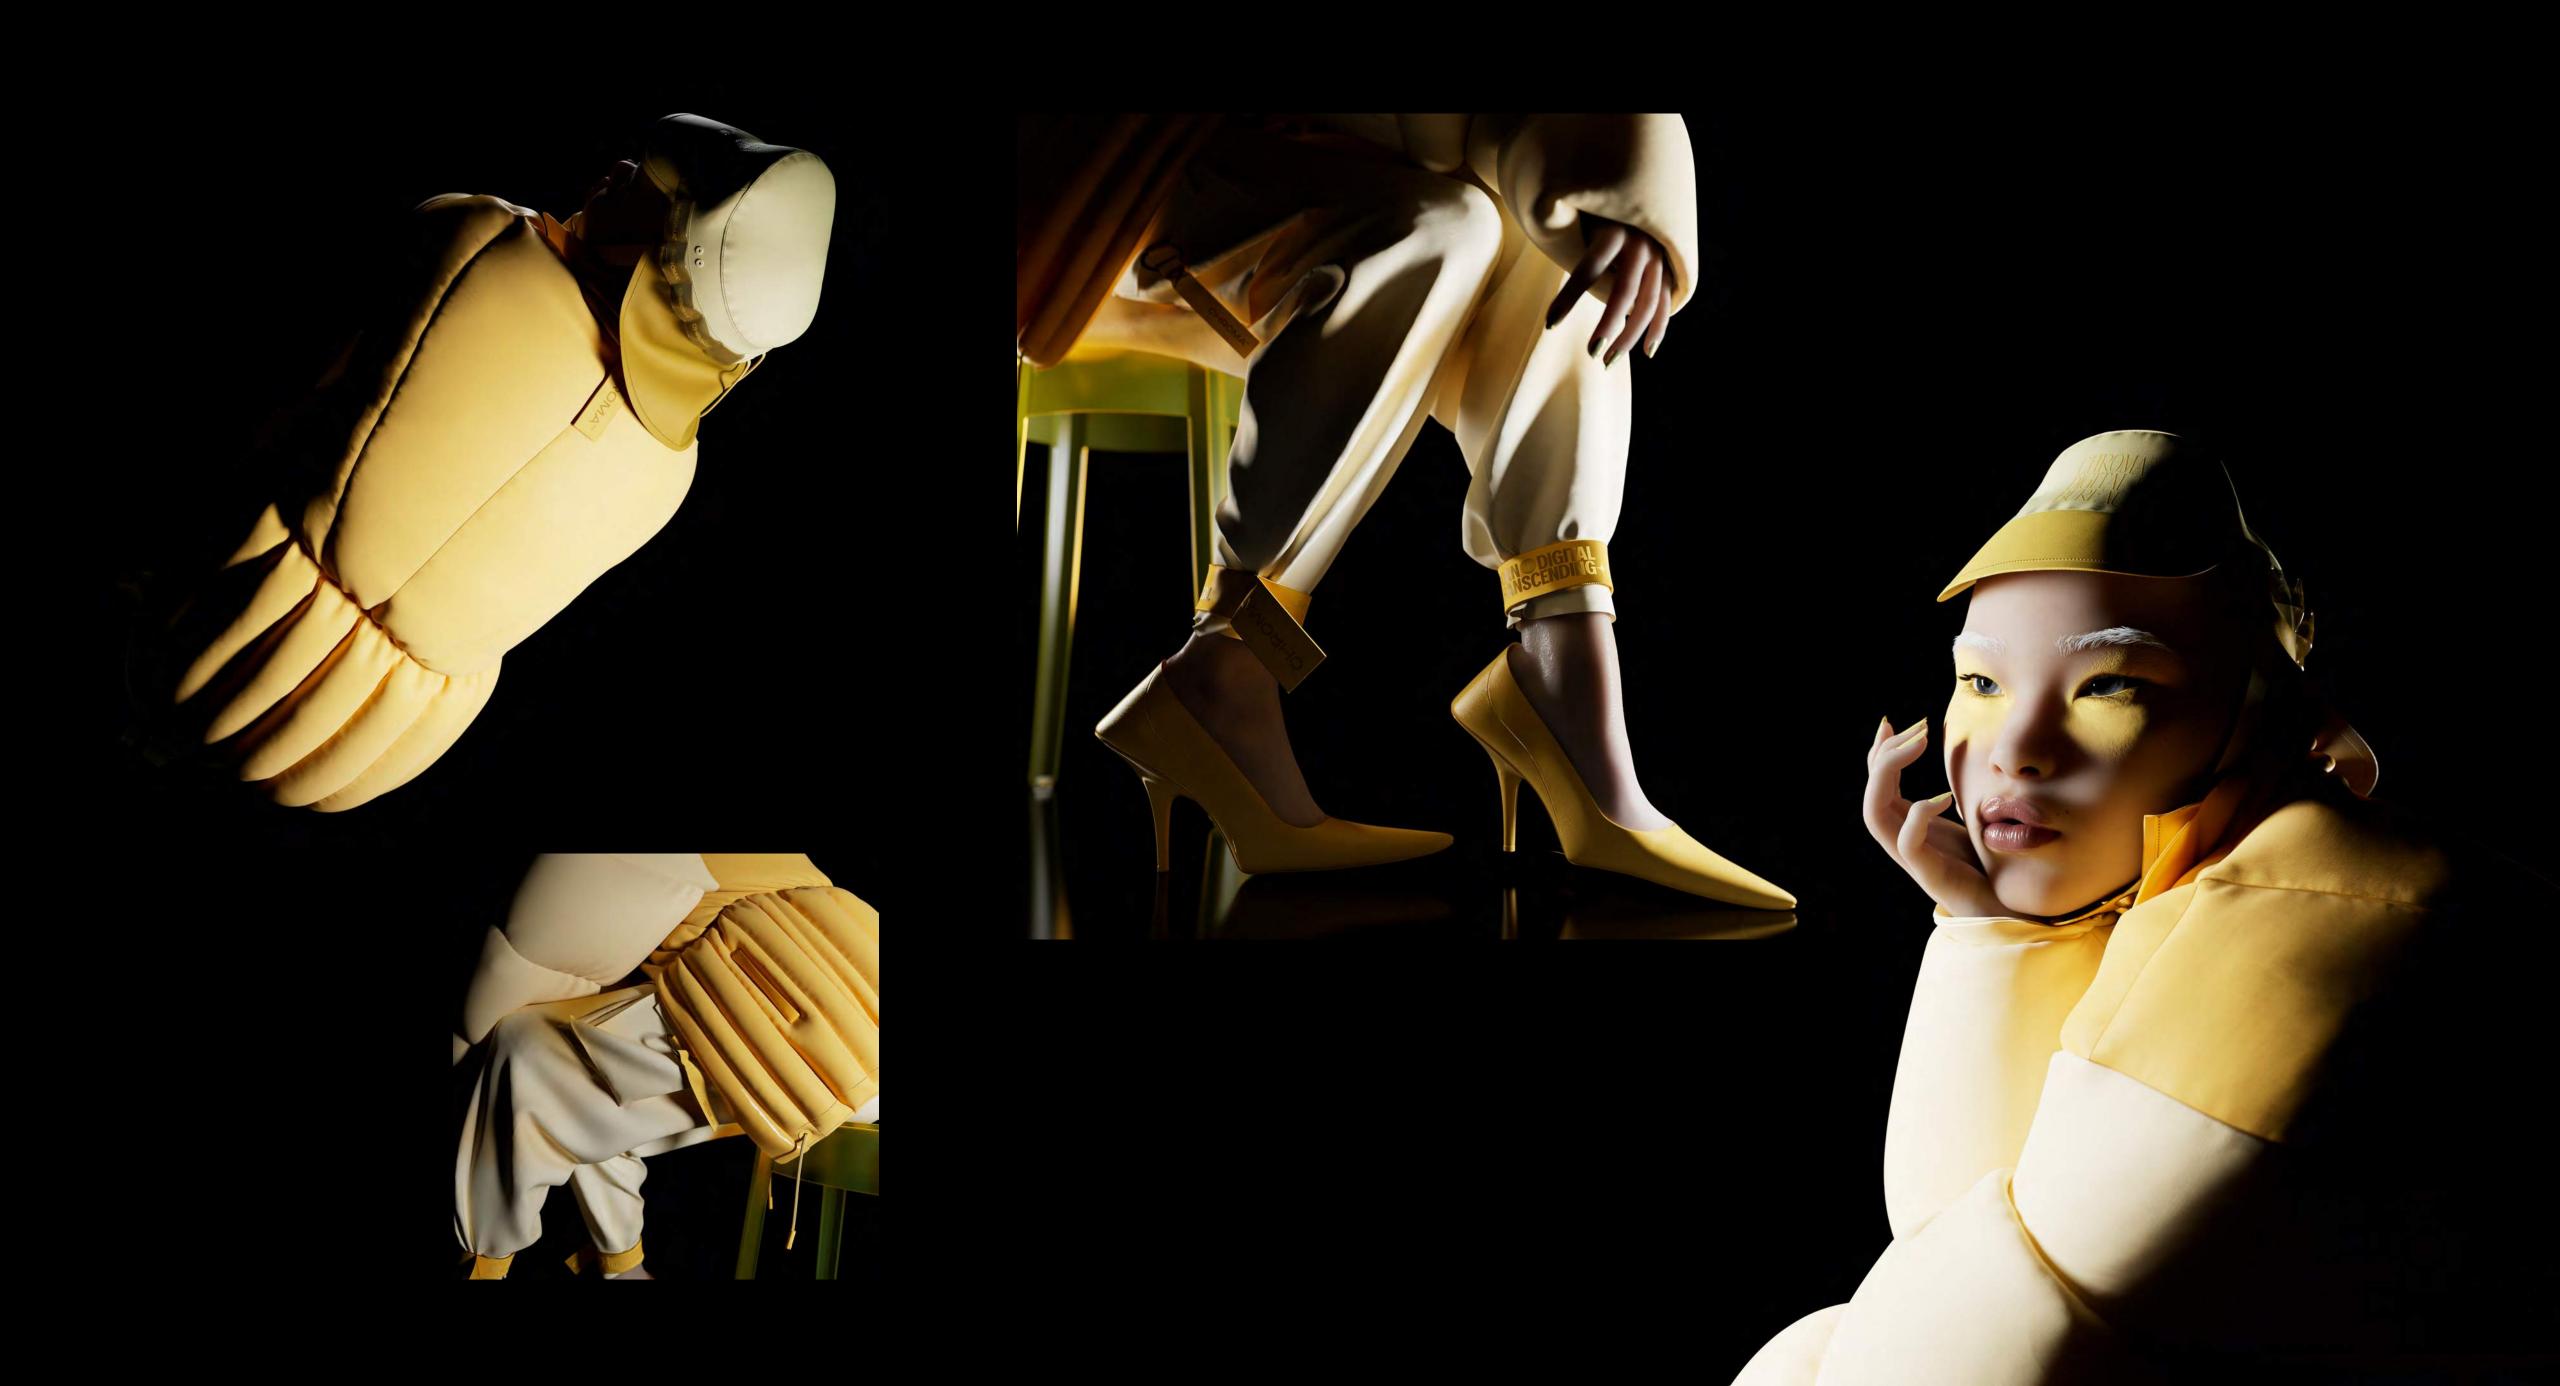

# DESCRIPTION:

Inspired by the scifi & space travel movies, this look will keep you warm, even on the coldest galaxies.

- Protective hat with brand stripe detail and dual drawstring adjusters in the back.
- Top in breathable mesh material, with high neck and chroma frontal accessories.
- Pants with side and back pockets with bellows, adjustable brand stripe and belt.
- Oversize Inflatable jacket with intelligent material that reads your temperature and adapts to it. Side zipper pocket to keep the necessary, and dual drawstring adjusters.

# COLOR OPTIONS:

- Shades of yellow and peach
- Heat wave